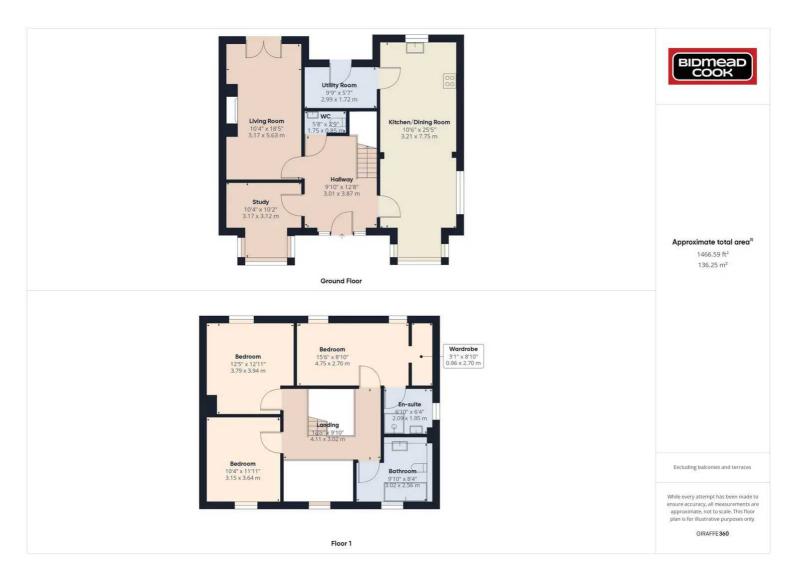

## 1 Sycamore Drive, Rassau, NP23 5AQ

## £365,000 Freehold

Detached House • Sought After Location • Lounge and Study • Three Bedrooms • First Floor Bathroom and En-Suite • Utility Room and Ground Floor W.C. • Gardens • Detached Double Garage

1 Bethcar Street, Ebbw Vale, Gwent, NP23 6HH Tel: 01495 302301 Email: ebbwvale@bidmeadcook.co.uk www.bidmeadcook.co.uk An impressive detached house within a sought after position of Rassau, Ebbw Vale. The accommodation comprises an entrance hallway, living room, cloakroom, study, open-plan kitchen/diner and utility room. To the first floor are three double bedrooms, the master having an en-suite shower room, and bathroom. Benefits include a detached double garage, driveway, combi-gas central heating system, double glazing and solar panels. Early enquiries recommended, ideal family home.