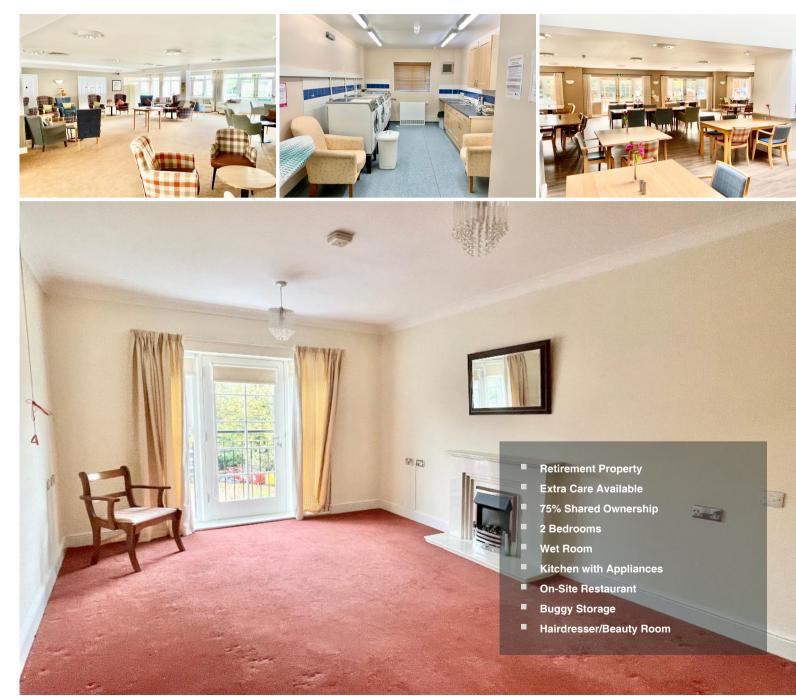

### Description

A lovely 2 bedroomed second floor retirement apartment. Briar Croft is a purpose built Extra Care retirement facility, situated in a very convenient location in Stratford upon Avon, offering a wide range of facilities and care options. Over 55s only. 75% shared ownership.

Briar Croft has a wealth of facilities including onsite restaurant, hairdressers, beauty room, fitness suite and more. A range of care packages are available (charges apply) with 24/7 monitoring service. The property on offer is on the second floor, serviced by a lift.

#### Lounge

A lovely room with Juliet balcony overlooking the communal gardens. The lounge opens through into the kitchen.

#### Outside

There are attractive communal gardens and patios for the use of all residents. There is ample resident and visitor parking.

#### Additional Information

The property is available on a 75% shared ownership basis with the remaining 25% owned by Orbit Housing. We are informed that there is a monthly rent/service charge of £361.72. All information should be checked by your solicitor prior to exchange of contracts.