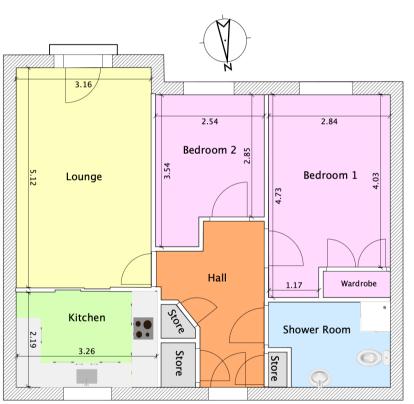

## **‡** Kennedys

Indicative floor plans for illustration purposes only Approximate Gross Internal Floor Area 663ft2

| Energy Efficiency Rating |               |             |        |
|--------------------------|---------------|-------------|--------|
| Score                    | Energy rating | Current Pot | ential |
| 92+                      | Α             |             |        |
| 81-91                    | в             | -81  B -8   | 11 B   |
| 69-80                    | С             |             | 10     |
| 55-68                    | D             |             |        |
| 39-54                    | E             |             |        |
| 21-38                    | F             |             |        |
| 1-20                     |               | G           |        |