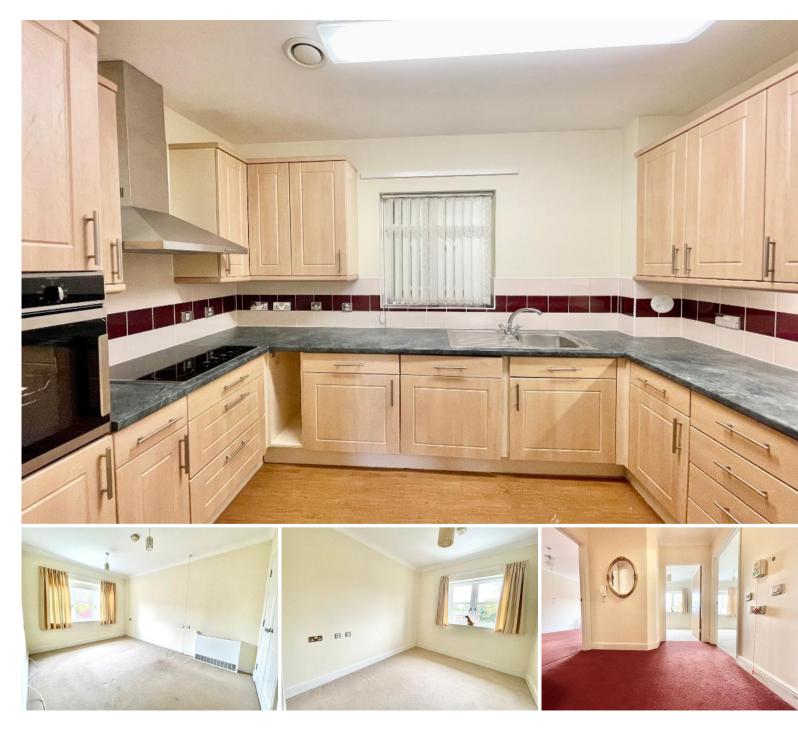

#### Kitchen

With an attractive range of units and appliances including fridge/freezer, washing machine, oven and hob. Worktop with inset stainless steel sink.

#### Bedroom 2

A useful second bedroom which could also be used as a dining room or study. Window to front.

#### Entrance Hallway

A spacious entrance hall with 3 large storage cupboards and access to the lounge, wet room and bedrooms.