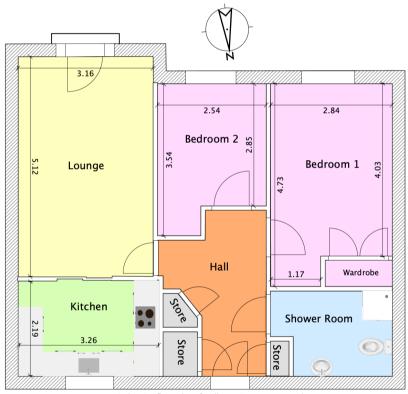

## **Entrance Hallway**

A spacious entrance hall with 3 large storage cupboards and access to the lounge, wet room and bedrooms.

## Lounge

A lovely room with Juliet balcony overlooking the communal gardens. The lounge opens through into the kitchen.

#### Bedroom 1

A good sized double room with built in wardrobes and window overlooking the front of the property.

#### Bedroom 2

A useful second bedroom which could also be used as a dining room or study. Window to front.

#### Wet Room

A full wet room with shower, wc, basin and storage.

Indicative floor plans for illustration purposes only Approximate Gross Internal Floor Area 663ft2

| Energy Efficiency Rating |               |   |   |         |           |
|--------------------------|---------------|---|---|---------|-----------|
| Score                    | Energy rating |   |   | Current | Potential |
| 92+                      | Α             |   |   |         |           |
| 81-91                    | В             |   |   | 81I B   | 81  B     |
| 69-80                    | С             |   |   | OILD    | OILD      |
| 55-68                    |               | D |   |         |           |
| 39-54                    |               | Е |   |         |           |
| 21-38                    |               |   | F |         |           |
| 1-20                     |               |   | G |         |           |