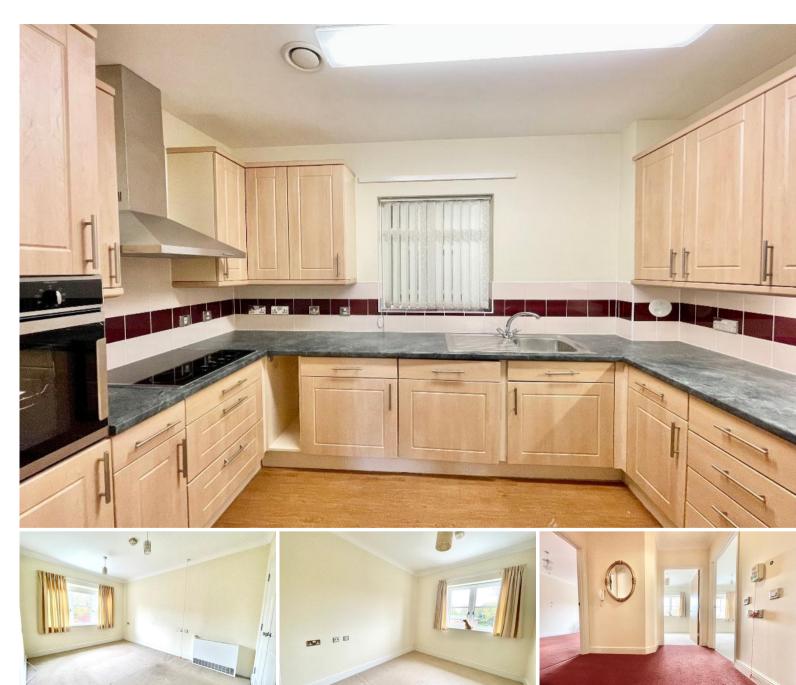

#### Kitchen

With an attractive range of units and appliances including fridge/freezer, washing machine, oven and hob. Worktop with inset stainless steel sink.