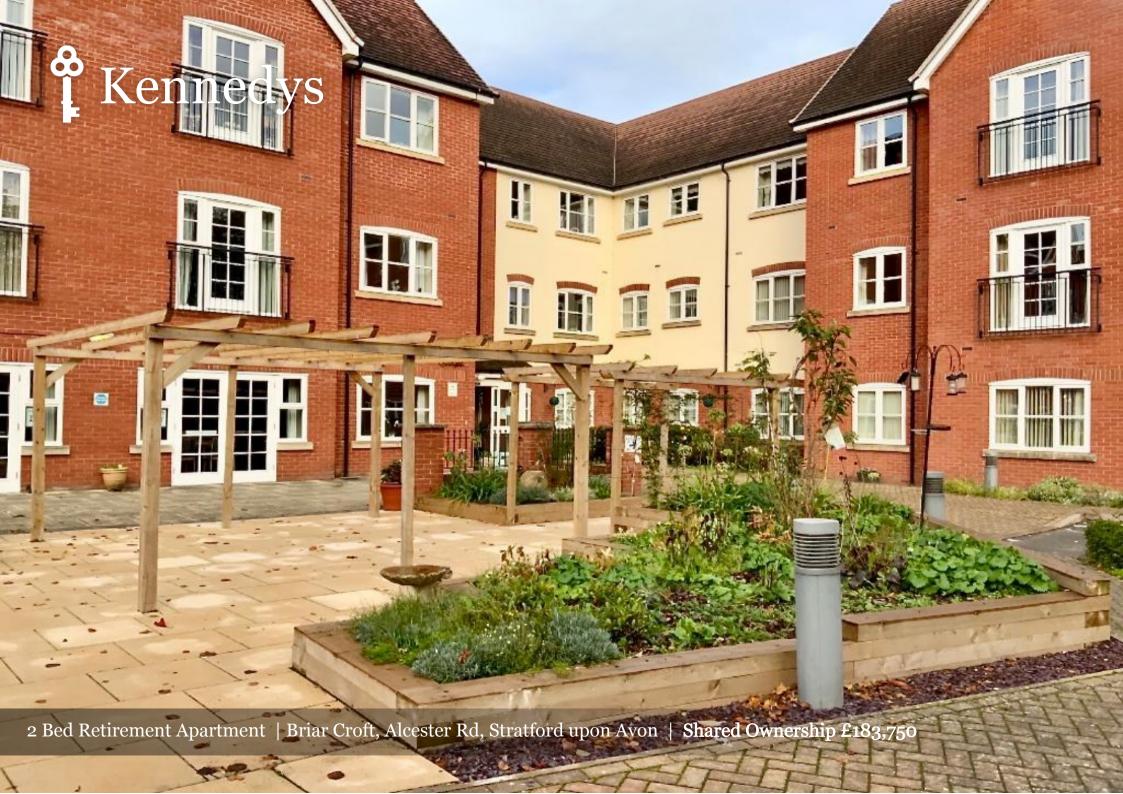

# Description

A lovely 2 bedroomed second floor retirement apartment. Briar Croft is a purpose built Extra Care retirement facility, situated in a very convenient location in Stratford upon Avon, offering a wide range of facilities and care options. Over 55s only. 75% shared ownership.

Briar Croft has a wealth of facilities including onsite restaurant, hairdressers, beauty room, fitness suite and more. A range of care packages are available (charges apply) with 24/7 monitoring service. The property on offer is on the second floor, serviced by a lift.

### Outside

There are attractive communal gardens and patios for the use of all residents. There is ample resident and visitor parking.