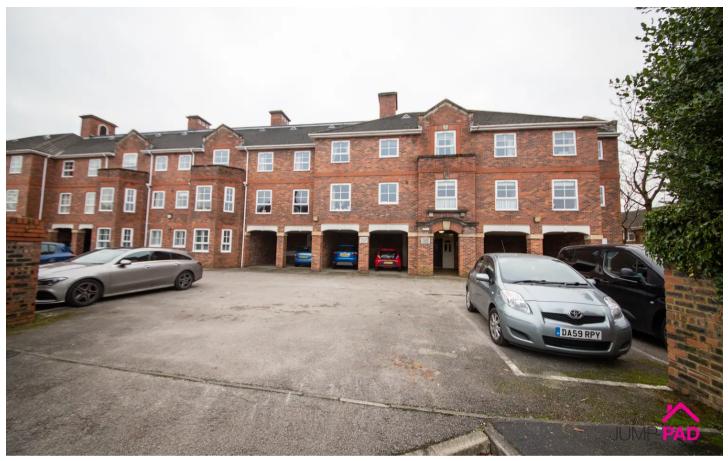

## 16 Willow Court

The Parchments, Newton-Le-Willows

Over 55 Retirement Apartment A well-presented 1st floor, 2-Bedroom apartment For Sale with 75% SHARED OWNERSHIP. Ideally located next to Newton-Le-Willows High Street. The property briefly comprises of an entrance hall, generous living room, a modern kitchen, a good sized double bedroom, an updated shower room, and a 2nd bedroom. Externally there is access to a shared garden backing onto the High Street, and Off-street parking.

Council Tax band: C

Tenure: Leasehold

- 75% Ownership, Plus monthly rental of £155 per month
- 2-Bedroom spacious apartment
- Ideally located next to Newton High Street
- Off-street Parking
- Over 55 shared ownership