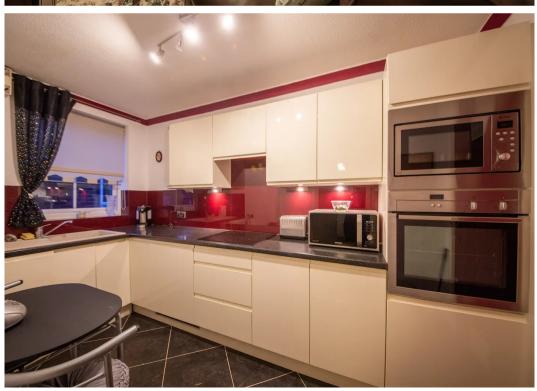

## 16 Willow Court

The Parchments, Newton-Le-Willows

Over 55 Retirement Apartment A well-presented 1st floor, 2-Bedroom apartment For Sale with 75% SHARED OWNERSHIP. Ideally located next to Newton-Le-Willows High Street. The property briefly comprises of an entrance hall, generous living room, a modern kitchen, a good sized double bedroom, an updated shower room, and a 2nd bedroom. Externally there is access to a shared garden backing onto the High Street, and Off-street parking.