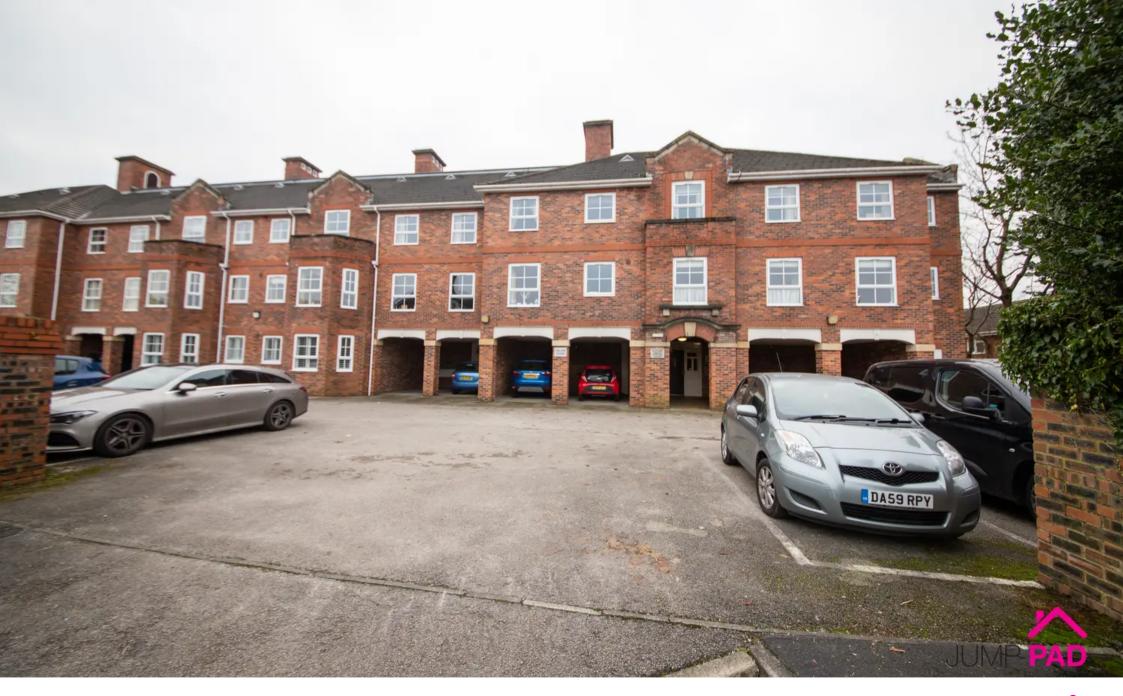

## 16 Willow Court

The Parchments, Newton-Le-Willows

Over 55 Retirement Apartment A well-presented 1st floor, 2-Bedroom apartment For Sale with 75% SHARED OWNERSHIP. Ideally located next to Newton-Le-Willows High Street. The property briefly comprises of an entrance hall, generous living room, a modern kitchen, a good sized double bedroom, an updated shower room, and a 2nd bedroom. Externally there is access to a shared garden backing onto the High Street, and Off-street parking.

Council Tax band: C

Tenure: Leasehold

- 75% Ownership, Plus monthly rental of £155 per month
- 2-Bedroom spacious apartment
- Ideally located next to Newton High Street
- Off-street Parking
- Over 55 shared ownership