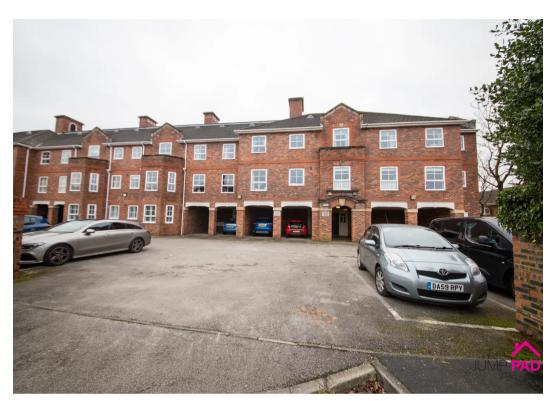

## 16 Willow Court

The Parchments, Newton-Le-Willows

Over 55 Retirement Apartment A well-presented 1st floor, 2-Bedroom apartment For Sale with 75% SHARED OWNERSHIP. Ideally located next to Newton-Le-Willows High Street. The property briefly comprises of an entrance hall, generous living room, a modern kitchen, a good sized double bedroom, an updated shower room, and a 2nd bedroom. Externally there is access to a shared garden backing onto the High Street, and Off-street parking.

Council Tax band: C

Tenure: Leasehold

- 75% Ownership, Plus monthly rental of £155 per month
- 2-Bedroom spacious apartment
- Ideally located next to Newton High Street
- Off-street Parking
- Over 55 shared ownership