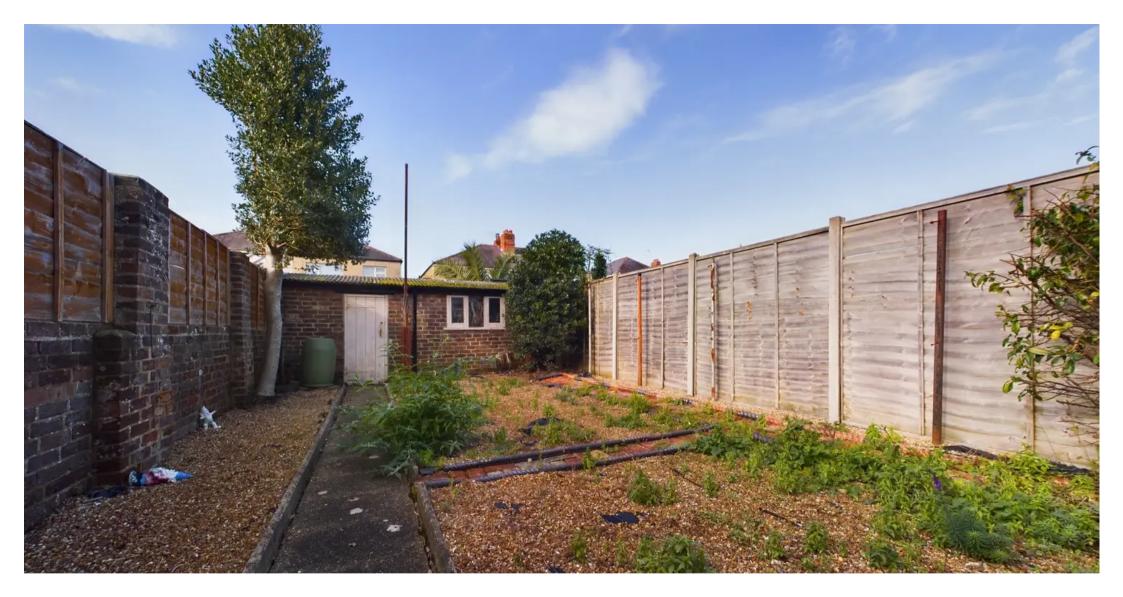

The west facing garden has good size storage shed at the rear together with fence boundaries on either side.

Needing upgrading, this property gives you the chance to put your own mark on it and finished, we think this could be something quite special? Not forgetting this property also has the advantage of no forward chain.