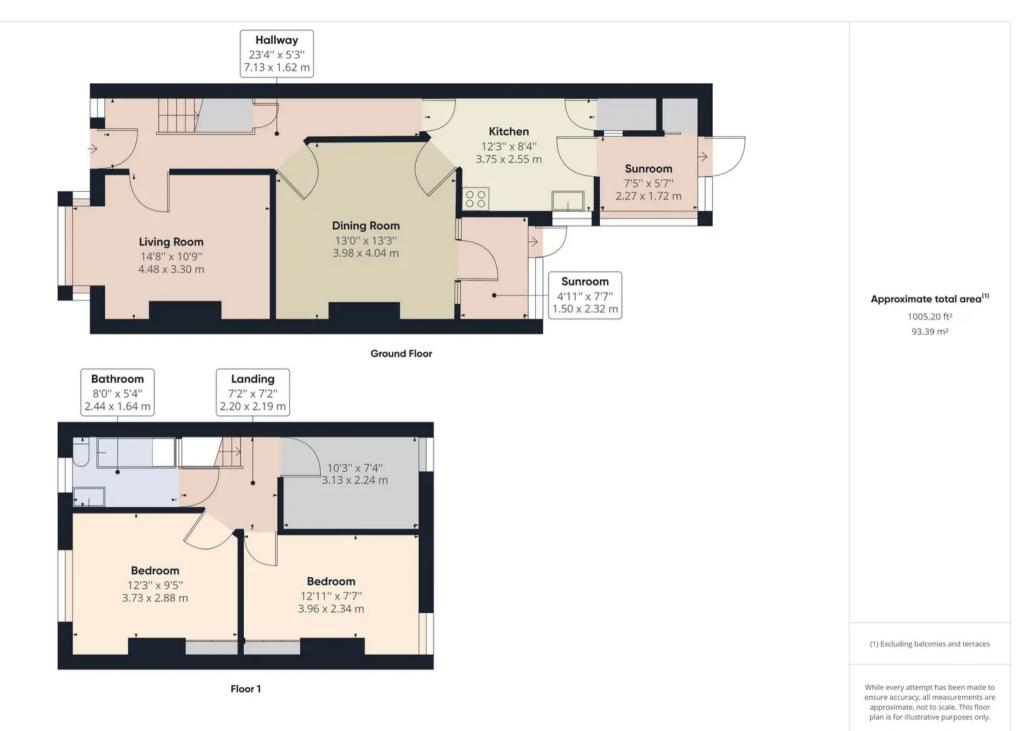

The entrance hall is airy and has an under-stair cupboard and has access to the two reception rooms which in turn leads through to a small kitchen and then out into the rear garden.

Upstairs there are three bedrooms, all of which are a good size and a bathroom. All require upgrading but ready to make it your own!