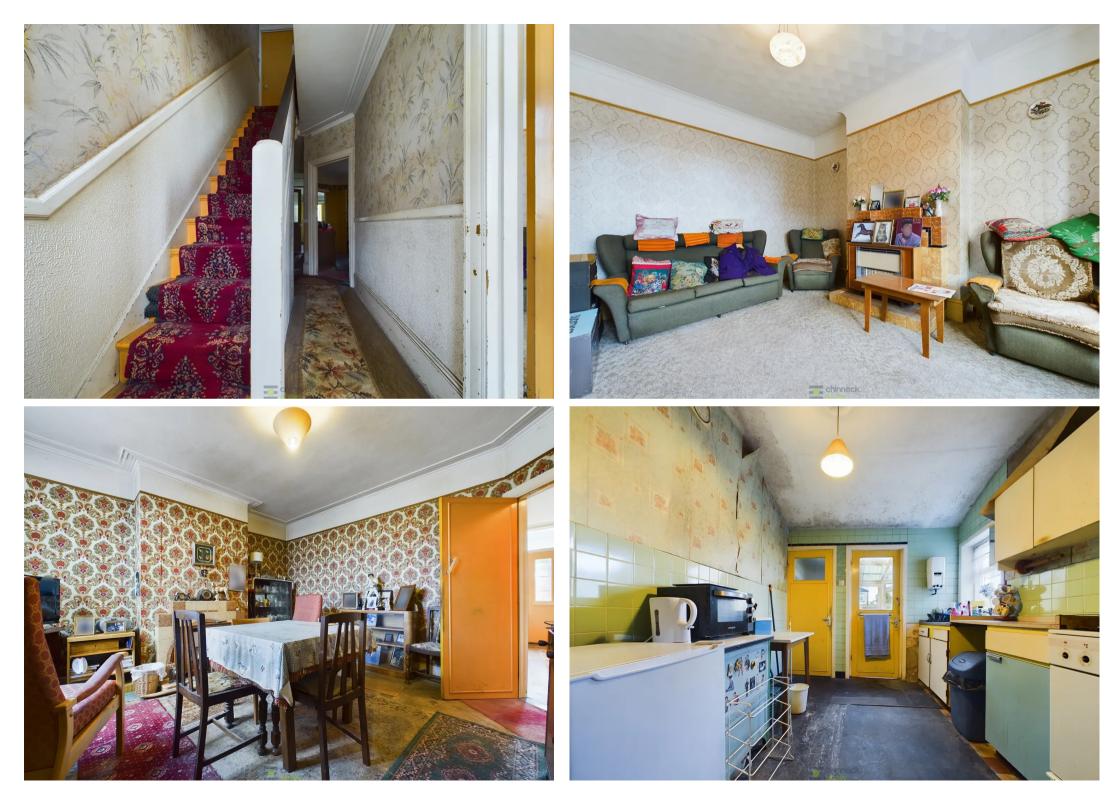

The entrance hall is airy and has an under-stair cupboard and has access to the two reception rooms which in turn leads through to a small kitchen and then out into the rear garden.

Upstairs there are three bedrooms, all of which are a good size and a bathroom. All require upgrading but ready to make it your own!