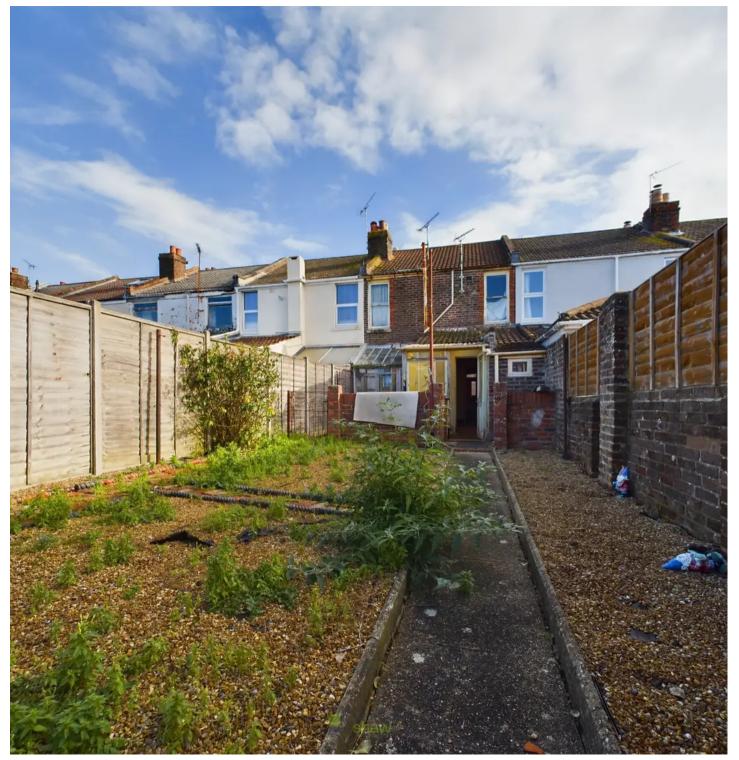

The west facing garden has good size storage shed at the rear together with fence boundaries on either side.

Needing upgrading, this property gives you the chance to put your own mark on it and finished, we think this could be something quite special? Not forgetting this property also has the advantage of no forward chain.