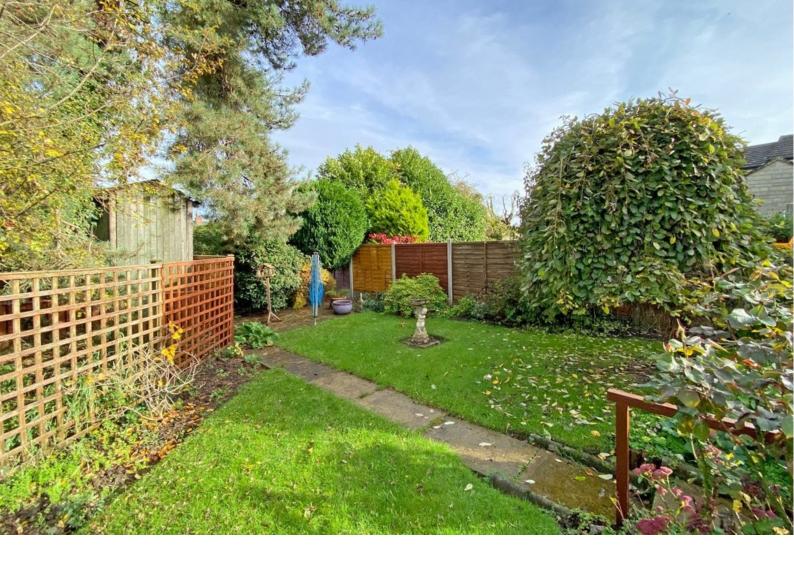

## OUTSIDE

A driveway provides off-road parking and leads to a SINGLE GARAGE. To the rear there is an attractive garden with lawn and paved sitting areas and well-stocked borders.

Tenure - Freehold

**Council Tax Band** - D