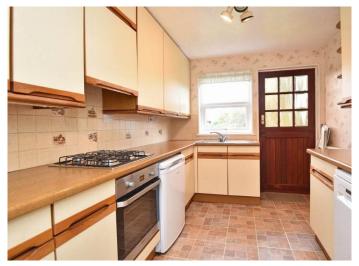

### **KITCHEN**

Range of matching wall and base units, built in oven and hob, plumbing for washing machine and dishwasher, stainless steel sink, window and door to rear.