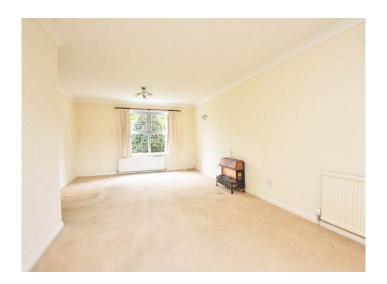

#### LIVING/DINING ROOM

A particularly good sized and attractive room with window to front, dining doors to rear garden and 2 central heating radiators.