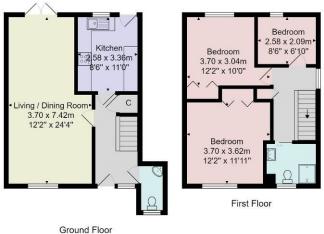

Total Area: 87.2 m² ... 938 ft²

All measurements are approximate and for display purposes only.

No liability is accepted by either the agency or Box Property Solutions Ltd as to the exact measurements of the rooms.

Box Property Solutions Ltd retains the copyright on this plan and allows agents to use it with agreed permission.