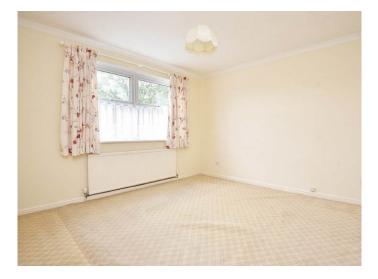

#### **BEDROOM ONE**

Window to front, built in wardrobes and central heating radiator.

#### **BEDROOM TWO**

Window to rear, built in wardrobes and central heating radiator.

#### **BEDROOM THREE**

Window to rear and central heating radiator.