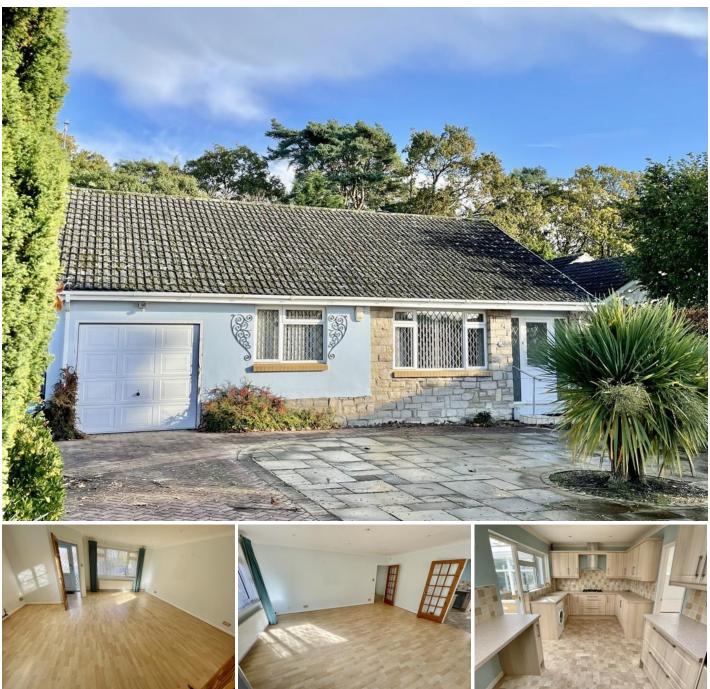

## 34 Steepleton Road, Broadstone, BH18 8LH

£425,000 Freehold

An exciting opportunity to acquire a spacious, two double bedroom detached bungalow set on this highly sought after road overlooking designated 'green' open space. The property benefits from a kitchen/breakfast room leading out to a conservatory, excellent lounge/dining room, two double bedrooms with built in wardrobes and a well fitted shower room. Additional features include gas fired central heating, double glazing and an integral garage. There is excellent parking including provision for a motor home if required and a good size, well stocked rear garden. Now requiring modernisation, the property is available with No Forward Chain!

- ENTRANCE LOGGIA
- LOUNGE DINING ROOM 18' 6" x 17' 4" (5.64m x 5.28m)
- KITCHEN/BREAKFAST ROOM 18' 4" x 9' 4" (5.59m x 2.84m)
- CONSERVATORY 17' 6" x 10' 8" (5.33m x 3.25m)
- INNER HALLWAY
- BEDROOM ONE 13' x 9' 8" plus built in wardrobe (3.96m x 2.95m)
- BEDROOM TWO 10' 2" x 10' plus built in wardrobe (3.1m x 3.05m)
- SHOWER ROOM
- GAS FIRED CENTRAL HEATING & DOUBLE GLAZED WINDOWS
- INTEGRAL GARAGE
- GOOD SIZE WELL STOCKED GARDEN
- MODERNISATION REQUIRED PROVIDING SCOPE FOR IMPROVEMENT
- NO FORWARD CHAIN