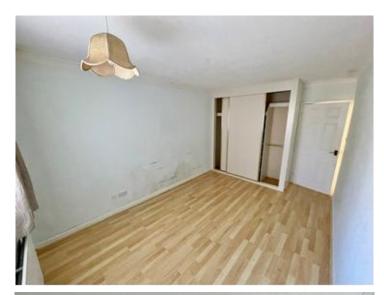

- ENTRANCE LOGGIA
- LOUNGE DINING ROOM 18' 6" x 17' 4" (5.64m x 5.28m)
- KITCHEN/BREAKFAST ROOM 18' 4" x 9' 4" (5.59m x 2.84m)
- CONSERVATORY 17' 6" x 10' 8" (5.33m x 3.25m)
- INNER HALLWAY
- BEDROOM ONE 13' x 9' 8" plus built in wardrobe (3.96m x 2.95m)
- BEDROOM TWO 10' 2" x 10' plus built in wardrobe (3.1m x 3.05m)
- SHOWER ROOM
- GAS FIRED CENTRAL HEATING & DOUBLE GLAZED WINDOWS
- INTEGRAL GARAGE
- GOOD SIZE WELL STOCKED GARDEN
- MODERNISATION REQUIRED PROVIDING SCOPE FOR IMPROVEMENT
- NO FORWARD CHAIN