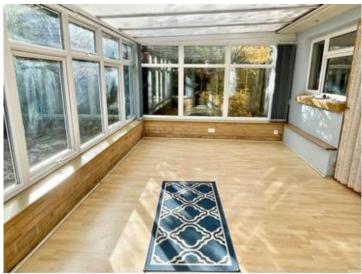

## 34 Steepleton Road, Broadstone, BH18 8LH

£425,000 Freehold

An exciting opportunity to acquire a spacious, two double bedroom detached bungalow set on this highly sought after road overlooking designated 'green' open space. The property benefits from a kitchen/breakfast room leading out to a conservatory, excellent lounge/dining room, two double bedrooms with built in wardrobes and a well fitted shower room. Additional features include gas fired central heating, double glazing and an integral garage. There is excellent parking including provision for a motor home if required and a good size, well stocked rear garden. Now requiring modernisation, the property is available with No Forward Chain!

- ENTRANCE LOGGIA
- LOUNGE DINING ROOM 18' 6" x 17' 4" (5.64m x 5.28m)
- KITCHEN/BREAKFAST ROOM 18' 4" x 9' 4" (5.59m x 2.84m)
- CONSERVATORY 17' 6" x 10' 8" (5.33m x 3.25m)
- INNER HALLWAY
- BEDROOM ONE 13' x 9' 8" plus built in wardrobe (3.96m x 2.95m)
- BEDROOM TWO 10' 2" x 10' plus built in wardrobe (3.1m x 3.05m)
- SHOWER ROOM
- GAS FIRED CENTRAL HEATING & DOUBLE GLAZED WINDOWS
- INTEGRAL GARAGE
- GOOD SIZE WELL STOCKED GARDEN
- MODERNISATION REQUIRED PROVIDING SCOPE FOR IMPROVEMENT
- NO FORWARD CHAIN