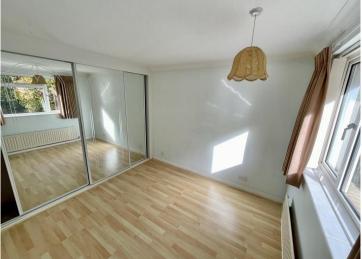

- ENTRANCE LOGGIA
- LOUNGE DINING ROOM 18' 6" x 17' 4" (5.64m x 5.28m)
- KITCHEN/BREAKFAST ROOM 18' 4" x 9' 4" (5.59m x 2.84m)
- CONSERVATORY 17' 6" x 10' 8" (5.33m x 3.25m)
- INNER HALLWAY
- BEDROOM ONE 13' x 9' 8" plus built in wardrobe (3.96m x 2.95m)
- BEDROOM TWO 10' 2" x 10' plus built in wardrobe (3.1m x 3.05m)
- SHOWER ROOM
- GAS FIRED CENTRAL HEATING & DOUBLE GLAZED WINDOWS
- INTEGRAL GARAGE
- GOOD SIZE WELL STOCKED GARDEN
- MODERNISATION REQUIRED PROVIDING SCOPE FOR IMPROVEMENT
- NO FORWARD CHAIN