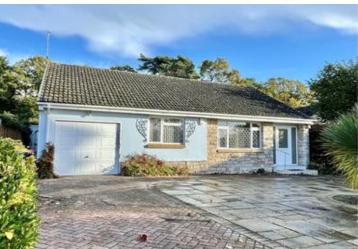

## 34 Steepleton Road, Broadstone, BH18 8LH

£425,000 Freehold

An exciting opportunity to acquire a spacious, two double bedroom detached bungalow set on this highly sought after road overlooking designated 'green' open space. The property benefits from a kitchen/breakfast room leading out to a conservatory, excellent lounge/dining room, two double bedrooms with built in wardrobes and a well fitted shower room. Additional features include gas fired central heating, double glazing and an integral garage. There is excellent parking including provision for a motor home if required and a good size, well stocked rear garden. Now requiring modernisation, the property is available with No Forward Chain!