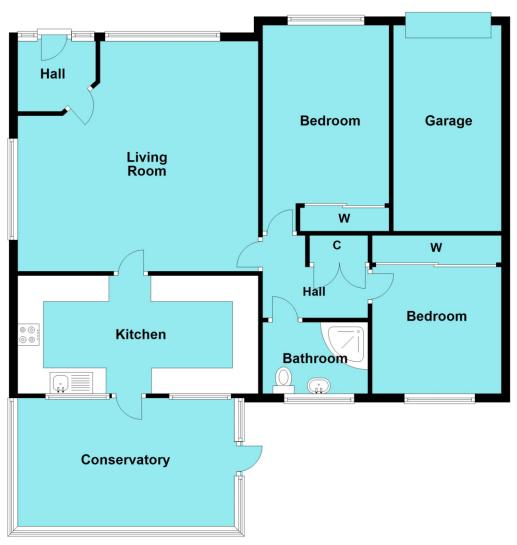

- ENTRANCE LOGGIA
- LOUNGE DINING ROOM 18' 6" x 17' 4" (5.64m x 5.28m)
- KITCHEN/BREAKFAST ROOM 18' 4" x 9' 4" (5.59m x 2.84m)
- CONSERVATORY 17' 6" x 10' 8" (5.33m x 3.25m)
- INNER HALLWAY
- BEDROOM ONE 13' x 9' 8" plus built in wardrobe (3.96m x 2.95m)
- BEDROOM TWO 10' 2" x 10' plus built in wardrobe (3.1m x 3.05m)
- SHOWER ROOM
- GAS FIRED CENTRAL HEATING & DOUBLE GLAZED WINDOWS
- INTEGRAL GARAGE
- GOOD SIZE WELL STOCKED GARDEN
- MODERNISATION REQUIRED PROVIDING SCOPE FOR IMPROVEMENT
- NO FORWARD CHAIN

Ground Floor Approx. 110.8 sq. metres (1192.3 sq. feet)

Whilst every attempt has been made to ensure the accuracy of the floor plan, measurements of doors, Windows, rooms and any other items are approximate and no responsibility is taken for error Omission or misstatement. This plan is for illustrative purposes only and should be used as such by any prospective purchaser. The services systems and appliances shown have not been tested and no guarantee as to their Operability or efficiency can be given Plan produced using PlanUp.