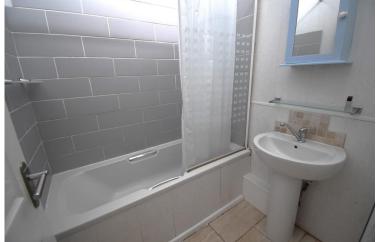

The inner lobby leads off to be drooms one and three as well as the bathroom and separate WC.

The bathroom is fitted with a full suite comprising panelled bath with mixer tap and shower attachment over and pedestal wash basin, tiled splashbacks, laminate flooring and ceiling height skylight. There is separate low flush WC with tiled splashbacks and extractor fan.