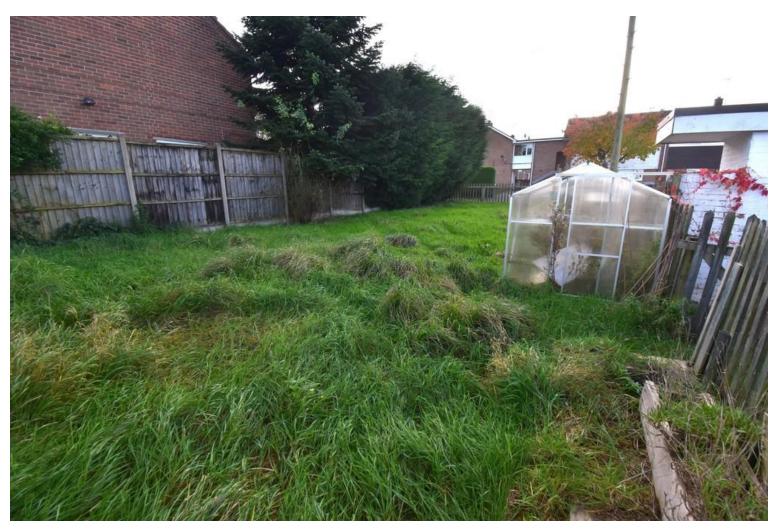

Bedroom two sits to the front of the property overlooking the front garden with laminate flooring.

Centrally heated with uPVC double glazing throughout.

Outside, the property is set back from the road behind a lawned front garden with a long driveway to the side leading to a range of outbuildings. To the rear is a large paved patio garden with a gated lawned area to the side.