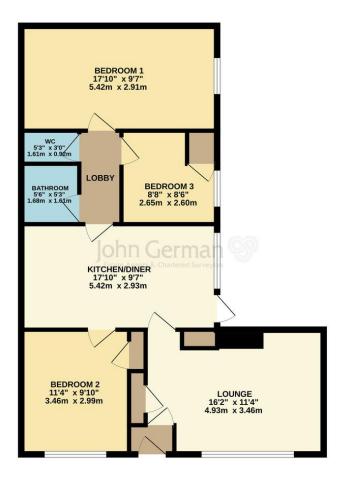

The inner lobby leads off to be drooms one and three as well as the bathroom and separate WC.

The bathroom is fitted with a full suite comprising panelled bath with mixer tap and shower attachment over and pedestal wash basin, tiled splashbacks, laminate flooring and ceiling height skylight. There is separate low flush WC with tiled splashbacks and extractor fan.

Bedroom one is a lovely big bedroom with laminate flooring and a large window overlooking the patio to the side.

Bedroom three has with built in wardrobe, laminate flooring and a window overlooking the patio.

Bedroom two sits to the front of the property overlooking the front garden with laminate flooring.

Centrally heated with uPVC double glazing throughout.

Outside, the property is set back from the road behind a lawned front garden with a long driveway to the side leading to a range of outbuildings. To the rear is a large paved patio garden with a gated lawned area to the side.

## **GROUND FLOOR**

Agents' Notes
These particulars do not constitute an offer or a contract neither do they form part of an offer or contract. The vendor does not make or give and Messrs. John German nor any person employed has any authority to make or give any representation or warranty, written or oral, in relation to this property. Whist we endeavour to make our sales details accurate and reliable, if there is any point which is of particular importance to you, please contact the office and we will be pleased to check the information for you, particularly if contemplating travelling some distance to view the property. None of the services or appliances to the property have been tested and any prospective purchasers should satisfy themselves as to their adequacy prior to committing themselves to purchase.