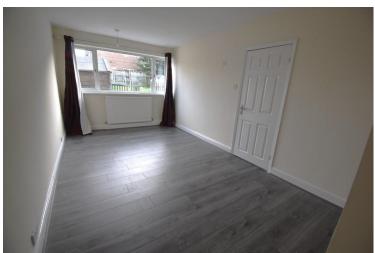

To the front of the property is an enclosed porch opening into a bright and airy living room with a picture window overlooking the front garden and a feature fireplace incorporating an electric fire, newly fitted carpet and useful cloaks cupboard.