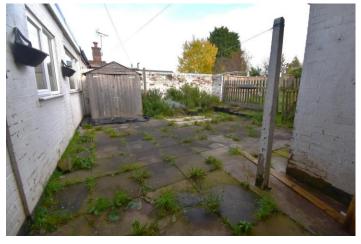

Bedroom two sits to the front of the property overlooking the front garden with laminate flooring.

Centrally heated with uPVC double glazing throughout.

Outside, the property is set back from the road behind a lawned front garden with a long driveway to the side leading to a range of outbuildings. To the rear is a large paved patio garden with a gated lawned area to the side.