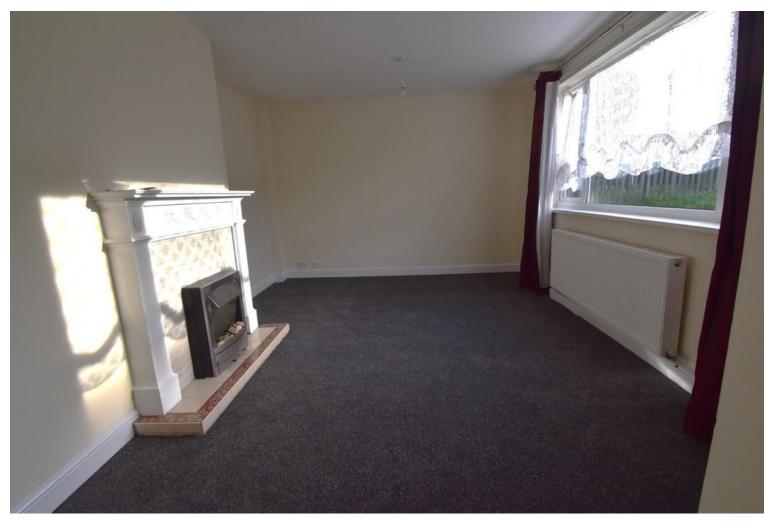

To the front of the property is an enclosed porch opening into a bright and airy living room with a picture window overlooking the front garden and a feature fireplace incorporating an electric fire, newly fitted carpet and useful cloaks cupboard.