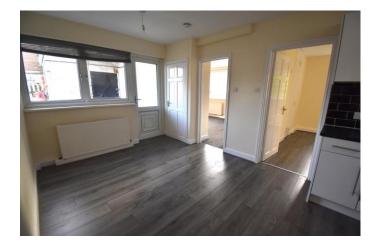

Sat at the heart of the property is a lovely open plan dining kitchen with laminate flooring and ample dining space overlooking the rear patio. The kitchen is fitted with a range of fitted base and eye level units with a ceiling height skylight above, roll edge granite effect work tops with inset stainless steel sink unit and draining board with modern mixer tap, built in four ring electric hob and integrated electric fan assisted oven, plumbing for an automatic washing machine, complementary ceramic wall tiling and useful pantry / storage cupboard. A further cupboard houses the gas combination boiler servicing the central heating and hot water systems and there is an entrance door to the side.

The inner lobby leads off to be drooms one and three as well as the bathroom and separate WC.

The bathroom is fitted with a full suite comprising panelled bath with mixer tap and shower attachment over and pedestal wash basin, tiled splashbacks, laminate flooring and ceiling height skylight. There is separate low flush WC with tiled splashbacks and extractor fan.