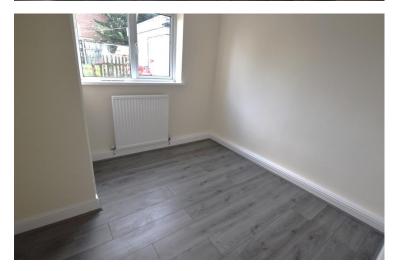

Bedroom one is a lovely big bedroom with laminate flooring and a large window overlooking the patio to the side.

Bedroom three has with built in wardrobe, laminate flooring and a window overlooking the patio.