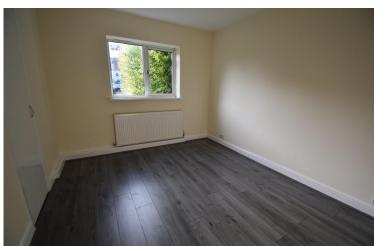

Bedroom two sits to the front of the property overlooking the front garden with laminate flooring.

Centrally heated with uPVC double glazing throughout.

Outside, the property is set back from the road behind a lawned front garden with a long driveway to the side leading to a range of outbuildings. To the rear is a large paved patio garden with a gated lawned area to the side.