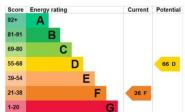

Bedroom two sits to the front of the property overlooking the front garden with laminate flooring.

Centrally heated with uPVC double glazing throughout.

Outside, the property is set back from the road behind a lawned front garden with a long driveway to the side leading to a range of outbuildings. To the rear is a large paved patio garden with a gated lawned area to the side.