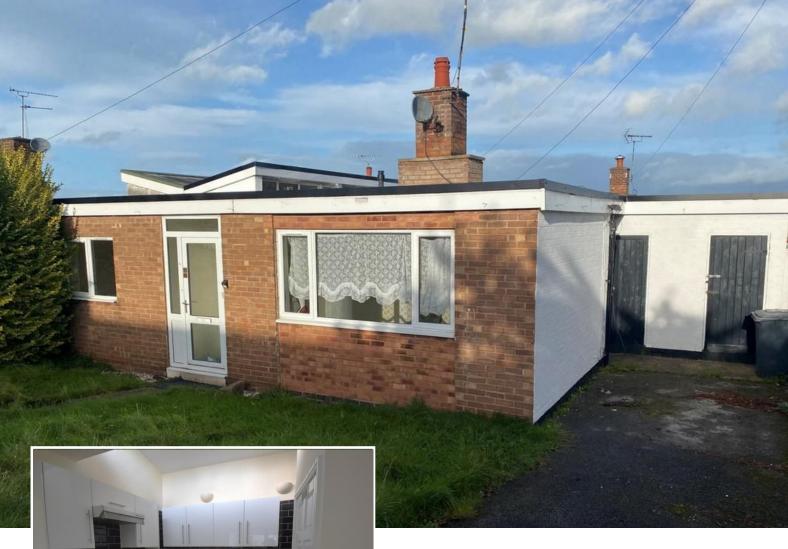

## **Didcot Drive**

Marchington, Uttoxeter, ST14 8LT

Very unusual property offering really nicely proportioned accommodation which is extremely rare in the bungalow market! With a large open plan dining kitchen fitted with smart modern units, separate living room and three generous bedrooms. No chain.

Bedroom two sits to the front of the property overlooking the front garden with laminate flooring.

Centrally heated with uPVC double glazing throughout.

Outside, the property is set back from the road behind a lawned front garden with a long driveway to the side leading to a range of outbuildings. To the rear is a large paved patio garden with a gated lawned area to the side.