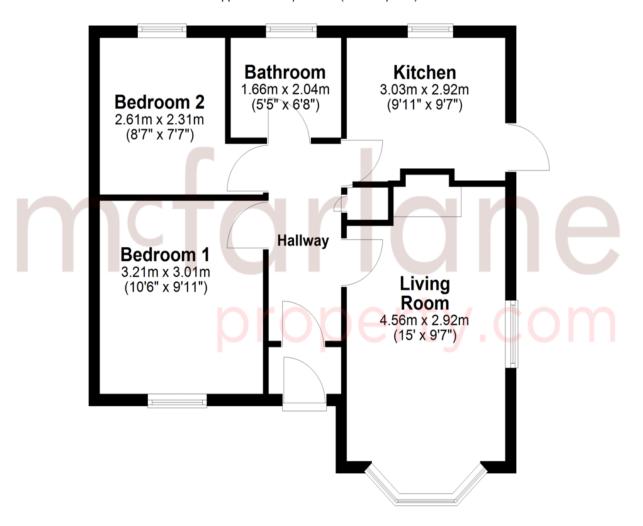

## **Ground Floor**

Approx. 47.8 sq. metres (514.3 sq. feet)

Total area: approx. 47.8 sq. metres (514.3 sq. feet)

Our team are friendly, experienced and are all local. They know it better than they do their own living rooms and can help you find what you're looking for because we love where we live.