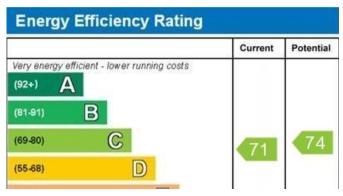

### **COUNCIL TAX**

Council Tax Band A

Council Tax Cost (£PA) £1,353.72 Local Authority Thanet District Council