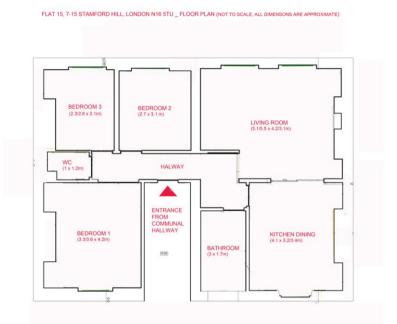

## Reid

Flat 15, 7-15 Stamford Hill, London, N16 5TU Wonderfully light and fantastically stylish three double bedroom flat centrally located, moments from Church St. Huge communal garden and off street parking for one car. Available 10th December and offered unfurnished.

## £3150 per calendar month

- Three double bedrooms
- Council Tax Band: D
- EPC Rating: C
- Large living room
- Eat in kitchen

Wonderful space within this fine Victorian terrace set back from the road with off street parking and mature trees. The flat has been stylishly refurbished and offers a super space, centrally located just moments from regular bus routes and Stoke Newington overground station. 3 bedrooms, contemporary bathroom and separate wc. Large living room connecting to a wonderful kitchen/dining area, which is fully equipped with white goods. The property is moments from the vibrant selection of shops, bars and restaurants, has a large communal garden to the rear and is available, unfurnished from 10 December