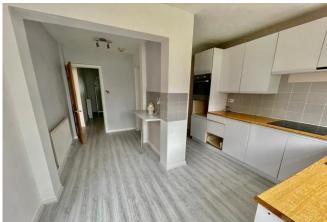

## EXTENDED KITCHEN

15' 6" x 11' 5" (4.74m x 3.48m)

Double glazed window and two doors to rear garden, a range of wall mounted and base units, integrated hob, oven and extractor, spaces for further appliances, central pillar