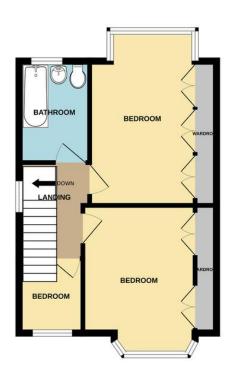

## LANDING

Double glazed window and doors off to:

## BEDROOM ONE

12' 11" x 8' 1" (3.94m x 2.48m)

Double glazed window, wardrobes and radiator.

# **BEDROOM TWO**

Double glazed window and radiator.

#### BEDROOM THREE

Double glazed window, wardrobes and radiator.

# **BATHROOM**

Obscure double glazed window, panelled bath with shower over, low level flush WC, sink encased in vanity unit, tiling to splash prone areas.

GROUND FLOOR 1ST FLOOR

Whilst every attempt has been made to ensure the accuracy of the Booglan contained there, measurements of doors, windows, somes and any other items are approximate and not responsibility is taken for any enror, emission or mis-statement. This plan is for illustrative purposes only and should be used as such by any prospective purchaser. The splan is for illustrative purposes only and should be used as such by any prospective purchaser. The accuracy systems and appliances shown have not been tested and no guarantee as to their operability or efficiency can be given.