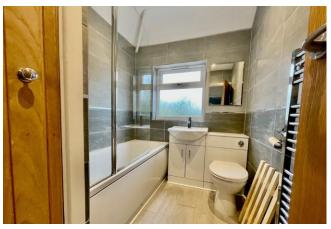

# **BATHROOM**

Obscure double glazed window, panelled bath with shower over, low level flush WC, sink encased in vanity unit, tiling to splash prone areas.