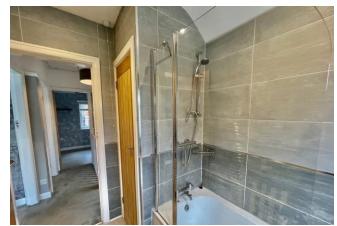

# **BATHROOM**

Obscure double glazed window, panelled bath with shower over, low level flush WC, sink encased in vanity unit, tiling to splash prone areas.