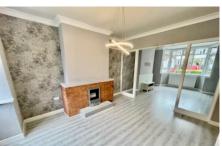

# **Full Description**

**PORCH** 

Double glazed door to front & further door onto:

HALLWAY

Stairs, radiator, storage and doors off to:

THROUGH LOIUNGE/DINER

10' 10" x 26' 1" (3.305m x 7.97m)

Double glazed bay window, double glazed window and door to rear garden, radiators.