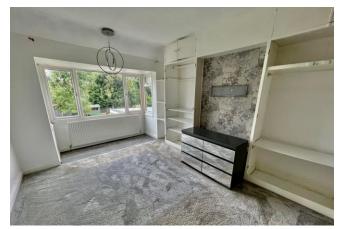

## BEDROOM ONE

12' 11" x 8' 1" (3.94m x 2.48m)

Double glazed window, wardrobes and radiator.

# **BEDROOM TWO**

Double glazed window and radiator.

#### BEDROOM THREE

Double glazed window, wardrobes and radiator.