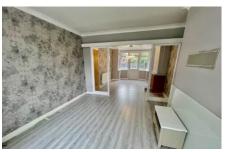

# **Full Description**

**PORCH** 

Double glazed door to front & further door onto:

HALLWAY

Stairs, radiator, storage and doors off to:

THROUGH LOIUNGE/DINER

10' 10" x 26' 1" (3.305m x 7.97m)

Double glazed bay window, double glazed window and door to rear garden, radiators.