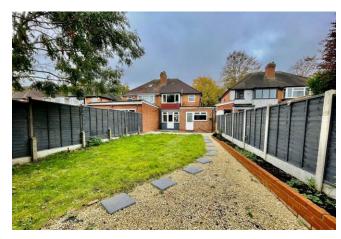

## REAR GARDEN

Patio area, lawn area, stone area & pathway, some fencing to boundaries.