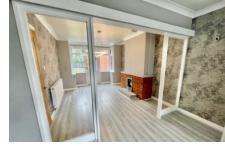

# **Full Description**

**PORCH** 

Double glazed door to front & further door onto:

HALLWAY

Stairs, radiator, storage and doors off to:

THROUGH LOIUNGE/DINER

10' 10" x 26' 1" (3.305m x 7.97m)

Double glazed bay window, double glazed window and door to rear garden, radiators.