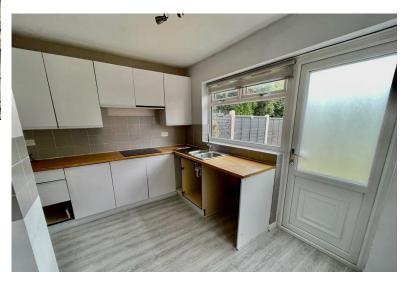

## EXTENDED KITCHEN

15' 6" x 11' 5" (4.74m x 3.48m)

Double glazed window and two doors to rear garden, a range of wall mounted and base units, integrated hob, oven and extractor, spaces for further appliances, central pillar