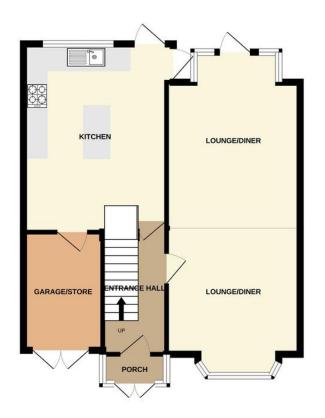

and door to garage/store.

# **Full Description**

**PORCH** 

Double glazed door to front & further door onto:

HALLWAY

Stairs, radiator, storage and doors off to:

THROUGH LOIUNGE/DINER

10' 10" x 26' 1" (3.305m x 7.97m)

Double glazed bay window, double glazed window and door to rear garden, radiators.

## EXTENDED KITCHEN

15' 6" x 11' 5" (4.74m x 3.48m)

Double glazed window and two doors to rear garden, a range of wall mounted and base units, integrated hob, oven and extractor, spaces for further appliances, central pillar

GROUND FLOOR 1ST FLOOR

Whilst every attempt has been made to ensure the accuracy of the Booglan contained there, measurements of doors, windows, somes and any other items are approximate and not responsibility is taken for any enror, emission or mis-statement. This plan is for illustrative purposes only and should be used as such by any prospective purchaser. The splan is for illustrative purposes only and should be used as such by any prospective purchaser. The accuracy systems and appliances shown have not been tested and no guarantee as to their operability or efficiency can be given.