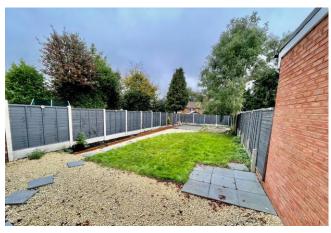

## REAR GARDEN

Patio area, lawn area, stone area & pathway, some fencing to boundaries.