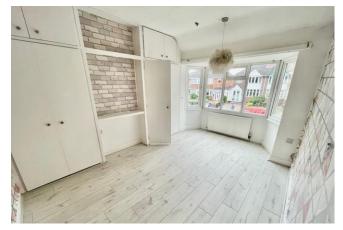

# **Full Description**

**PORCH** 

Double glazed door to front & further door onto:

HALLWAY

Stairs, radiator, storage and doors off to:

THROUGH LOIUNGE/DINER

10' 10" x 26' 1" (3.305m x 7.97m)

Double glazed bay window, double glazed window and door to rear garden, radiators.

## EXTENDED KITCHEN

15' 6" x 11' 5" (4.74m x 3.48m)

Double glazed window and two doors to rear garden, a range of wall mounted and base units, integrated hob, oven and extractor, spaces for further appliances, central pillar