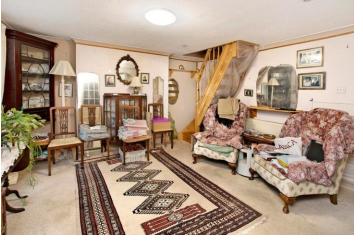

#### LIVING ROOM

With two uPVC double glazed windows to front, radiator, timber staircase giving access to loft storage. Door through to...

## LOFT STORAGE

With two Velux windows to rear aspect.

MATERIAL INFORMATION - Subject to legal verification

Leasehold:

Length of Lease: Lease term 999 years from 26 May

2000

Term remaining 976 years.

Annual Ground Rent: Peppercorn rent