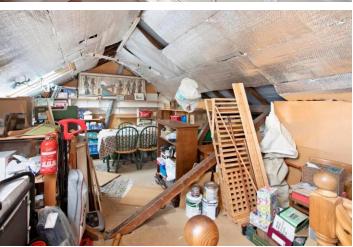

## LOFT STORAGE

With two Velux windows to rear aspect.

MATERIAL INFORMATION - Subject to legal verification

Leasehold:

Length of Lease: Lease term 999 years from 26 May

2000

Term remaining 976 years.

Annual Ground Rent: Peppercorn rent