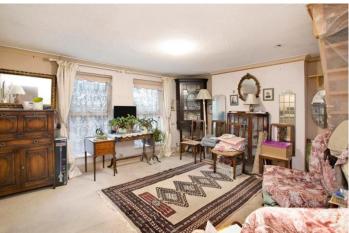

#### LIVING ROOM

With two uPVC double glazed windows to front, radiator, timber staircase giving access to loft storage. Door through to...