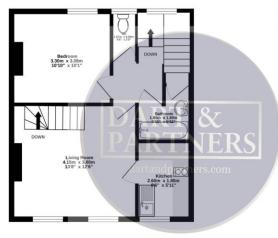

#### LIVING ROOM

With two uPVC double glazed windows to front, radiator, timber staircase giving access to loft storage. Door through to...

#### **KITCHEN**

With uPVC double glazed window to front, modern fitted kitchen with high gloss matching wall and base units with roll top work surface over, inset ceramic one and a half bowl sink drainer, space and plumbing for washing machine, space for fridge, wall mounted gas boiler supplying domestic hot water and gas central heating, two ring electric hob, power points, tiled flooring.

#### **BEDROOM**

uPVC double glazed windows to rear, radiator, power points.