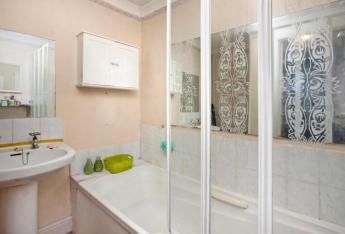

## **BATHROOM**

White suite comprising pedestal wash hand basin, panelled bath with shower attachment over, folding glazed shower screen, tiled splash backs, radiator. Door to storage cupboard with timber shelving. Extractor fan.