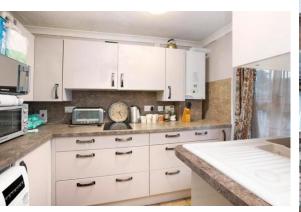

#### **KITCHEN**

With uPVC double glazed window to front, modern fitted kitchen with high gloss matching wall and base units with roll top work surface over, inset ceramic one and a half bowl sink drainer, space and plumbing for washing machine, space for fridge, wall mounted gas boiler supplying domestic hot water and gas central heating, two ring electric hob, power points, tiled flooring.