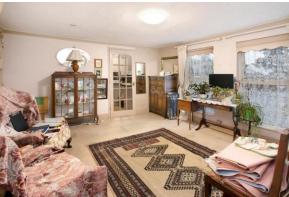

#### LIVING ROOM

With two uPVC double glazed windows to front, radiator, timber staircase giving access to loft storage. Door through to...