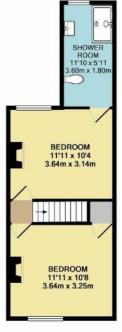

## HIGH STREET, WOULDHAM, KENT, ME1 3XB

Interior

Lounge

**Dining Area** 

Kitchen

Landing

**Bedroom 1** 

**Bedroom 2** 

**Family Bathroom** 

GROUND FLOOR APPROX. FLOOR

1ST FLOOR APPROX FLOOR TOTAL APPROX. FLOOR AREA 696 SQ.FT. (64.6 SQ.M.)

Whilst every attempt has been made to ensure the accuracy of the floor plan contained here, measurement of doors, windows, comes and any other items are approximate and no responsibility is taken for any error, omission, or mis-statement. This plan is for illustrative purposes only and should be used as such by any prospective purchaser. The services, systems and appliances shown have not been tested and no guarantee. as to their operability or efficiency can be given Made with Metropix @2017