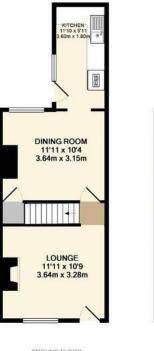

## HIGH STREET, WOULDHAM, KENT, ME1 3XB

Interior

Lounge

**Dining Area** 

Kitchen

Landing

**Bedroom 1** 

**Bedroom 2** 

**Family Bathroom** 

GROUND FLOOR APPROX. FLOOR

1ST FLOOR APPROX FLOOR TOTAL APPROX. FLOOR AREA 696 SQ.FT. (64.6 SQ.M.)

Whilst every attempt has been made to ensure the accuracy of the floor plan contained here, measurement of doors, windows, comes and any other items are approximate and no responsibility is taken for any error, omission, or mis-statement. This plan is for illustrative purposes only and should be used as such by any prospective purchaser. The services, systems and appliances shown have not been tested and no guarantee. as to their operability or efficiency can be given Made with Metropix @2017