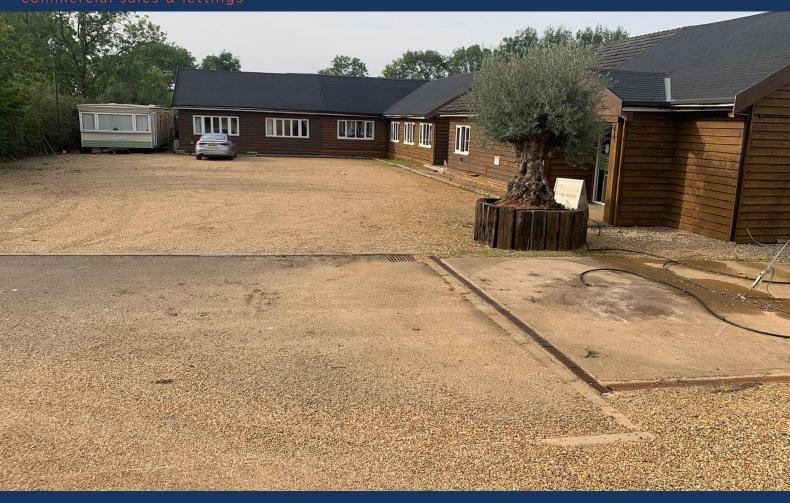

#### Description

Offered for sale on a 0.7 acre site are 2 retail units and a caffe that's adjoining to the Olive Grove, a garden centre which specialises in the sale of Olive Trees and holds the largest selection in the UK. For prospective owners being alongside this already established and thriving business will be a great opportunity.

#### Location

Located on Oundle Road in Polebrook on a 0.7 Acre working site which currently operates as a garden centre specialising in Olive trees.