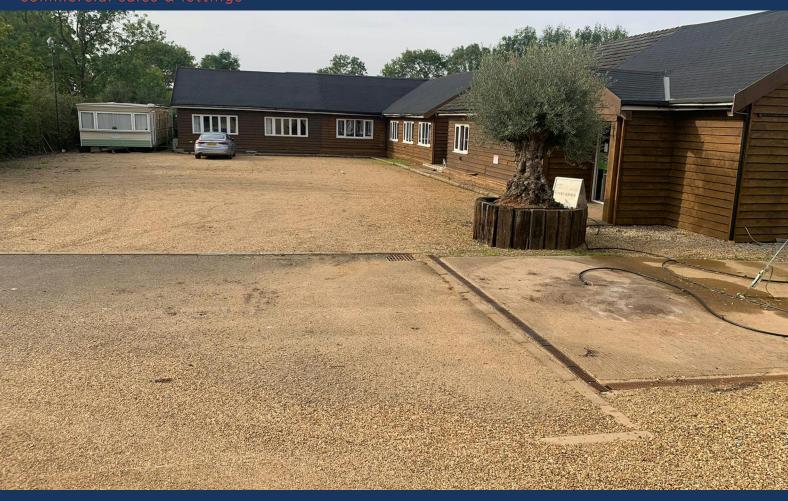

#### Description

Offered for sale on a 0.7 acre site are 2 retail units and a cafe that adjoin The Olive Grove, a garden centre which specialises in the sale of Olive Trees and holds the largest selection in the UK. For prospective owners being alongside this already established and thriving business will be a great opportunity.

#### Location

Located on Oundle Road in Polebrook on a 0.7 Acre working site approximately 1 mile to the South East of the quaint market town of Oundle