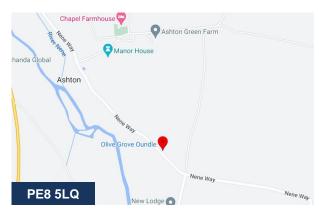

#### Location

Located on Oundle Road in Polebrook on a 0.7 Acre working site approximately 1 mile to the South East of the quaint market town of Oundle