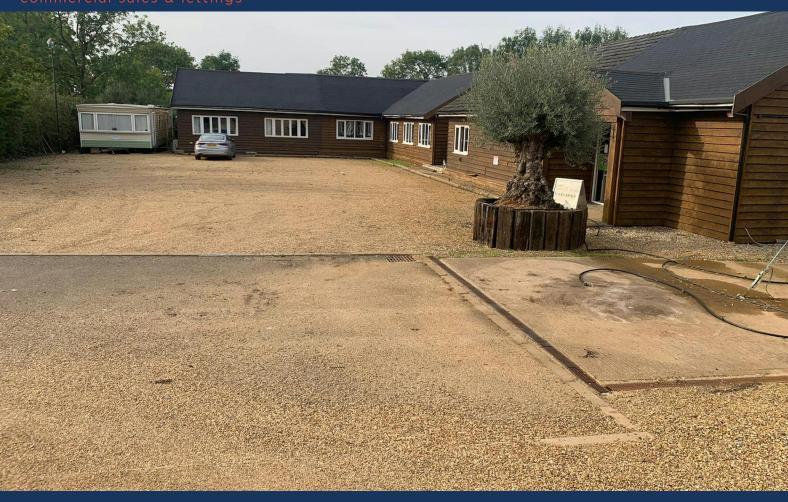

# Description

Offered for sale on a 0.7 acre site are 2 retail units and a cafe that adjoin The Olive Grove, a garden centre which specialises in the sale of Olive Trees and holds the largest selection in the UK. For prospective owners being alongside this already established and thriving business will be a great opportunity.

#### Location

Located on Oundle Road in Polebrook on a 0.7 Acre working site approximately 1 mile to the South East of the quaint market town of Oundle

#### Terms

For sale freehold with vacant possession, offers in the region of £895,000. There will be a Service charge agreement with the adjoining Olive Grove for shared facilities.