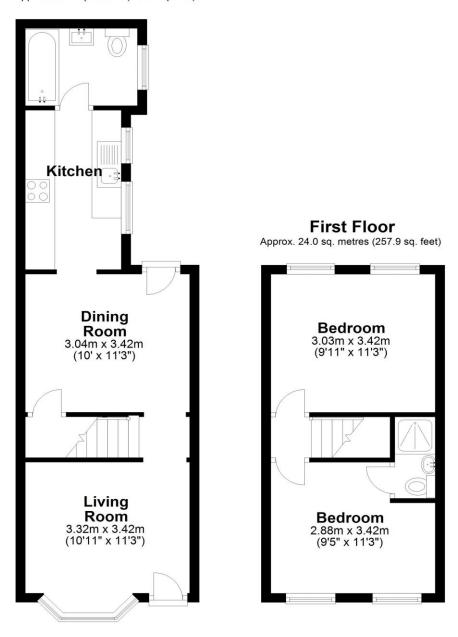

Approx. 35.6 sq. metres (382.7 sq. feet)

Total area: approx. 59.5 sq. metres (640.6 sq. feet)

This charming mid-terraced home offers a delightful living experience with its two spacious double bedrooms, providing ample room for comfortable living. The property boasts a well-maintained bathroom, and the principal bedroom benefits from an en-suite, adding a touch of luxury and convenience to your daily routine. The interior of this home features two inviting reception rooms, perfect for relaxation and entertaining, and a modern kitchen that caters to your culinary needs. With a contemporary and beautifully presented interior, this property is in excellent condition, ensuring that you can move in with ease and enjoy the modern comforts it has to offer. A private rear garden provides space for relaxation or alfresco dining.