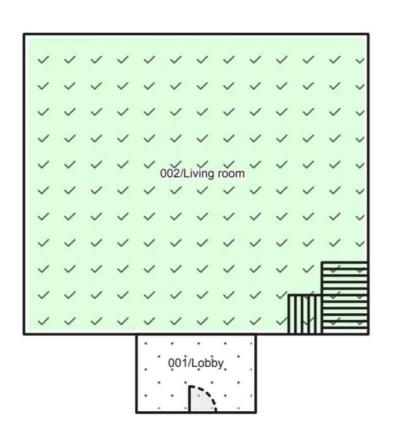

## Graig Cottage, Blackrock, Clydach, NP7 0LW

Offers in the Region of - £100,000 Freehold

Detached Cottage • Lounge/Kitchen • Three Bedrooms • Bathroom • Front Forecourt • Rear Garden

1 Bethcar Street, Ebbw Vale, Gwent, NP23 6HH Tel: 01495 302301 Email: ebbwvale@bidmeadcook.co.uk www.bidmeadcook.co.uk A detached stone cottage in the picturesque location of Blackrock on the outskirts of Abergavenny. The property, which requires refurbishment, comprises an entrance porch, open-plan lounge/kitchen, three bedrooms and bathroom. The property further benefits from a front forecourt boasting far reaching views across the valley, brick-built outbuildings and a tiered garden which backs onto woodland.