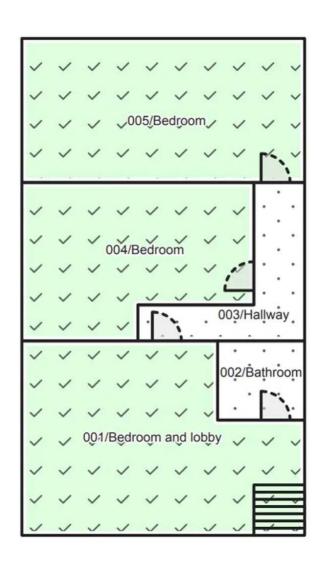

## Graig Cottage, Blackrock, Clydach, NP7 0LW

Offers in the Region of - £100,000 Freehold

Detached Cottage • Lounge/Kitchen • Three Bedrooms • Bathroom • Front Forecourt • Rear Garden

1 Bethcar Street, Ebbw Vale, Gwent, NP23 6HH Tel: 01495 302301 Email: ebbwvale@bidmeadcook.co.uk www.bidmeadcook.co.uk A detached stone cottage in the picturesque location of Blackrock on the outskirts of Abergavenny. The property, which requires refurbishment, comprises an entrance porch, open-plan lounge/kitchen, three bedrooms and bathroom. The property further benefits from a front forecourt boasting far reaching views across the valley, brick-built outbuildings and a tiered garden which backs onto woodland.