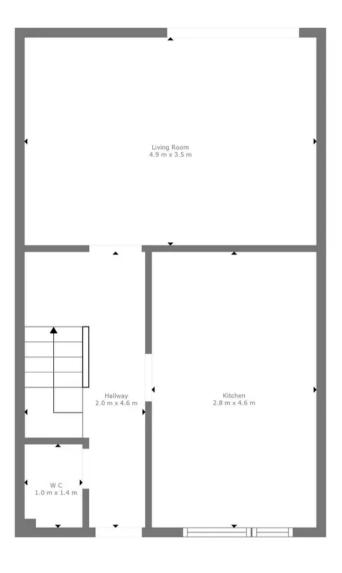

Floor 1

GROSS INTERNAL AREA FLOOR 1: 40 m2, FLOOR 2: 41 m2 EXCLUDED AREAS: STORAGE: 2 m2 TOTAL: 81 m2 Measurements Are Calculated By Cubicasa Technology. Deemed Highly Reliable But Not Guaranteed.