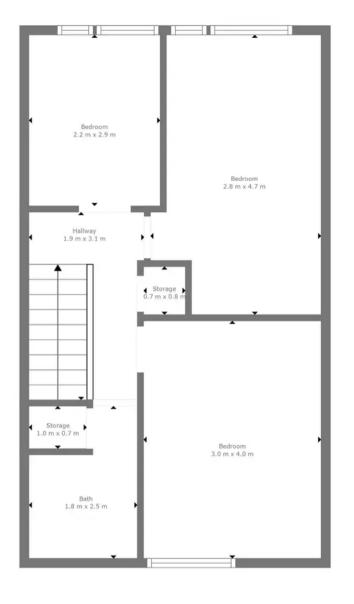

Floor 1

GROSS INTERNAL AREA FLOOR 1: 40 m2, FLOOR 2: 41 m2 EXCLUDED AREAS: STORAGE: 2 m2 TOTAL: 81 m2 Measurements Are Calculated By Cubicasa Technology. Deemed Highly Reliable But Not Guaranteed.