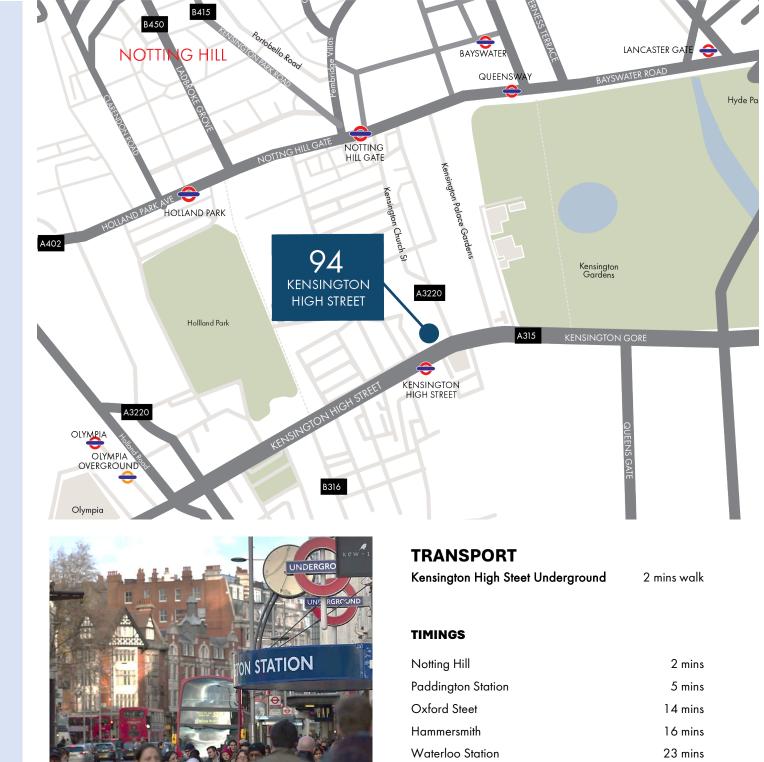

### LOCATION

The property is located in the most prime section of Kensington High Street between The Ivy and Ole & Steen. The stunning new restaurant "Jacuzzi" by Big Mamma occupies the ground foor. It is also opposite Barkers, the Marks & Spencer and the new Whole Foods Store. Kensington Arcade and High Street Kensington Underground Station are located almost directly opposite.

Kensington is an affluent district in the Royal Borough of Kensington and Chelsea in the West End of central London.

The Borough is home to numerous world-famous tourist attractions including; The Royal Albert Hall, Natural History Museum and the Victoria & Albert Museum.