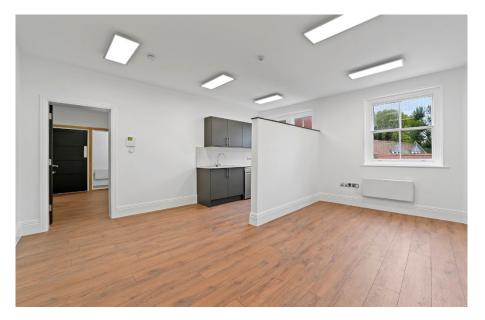

**DESCRIPTION** The offices have been comprehensively redeveloped to provide a stunning open plan office with designer fittings and cloak room, breakout area, meeting rooms, open plan workspaces, plaster ceilings, period mouldings and skirting boards, secondary glazing, new doors and ironmongery, a bespoke period staircase with "runner" carpet and original period metal balustrades and wooden banister. Stylish and sophisticated finishes throughout.

#### • Prime location

- New wooden flooring
- Fully refurbished
- Self-contained office
- Period features
- Air-conditioning & background heaters
- 24-hour access/video entry phone
- High ceilings & natural light
- New WC's & cloak room
- Quality kitchen
- New electrics
- Flush LED panel lighting