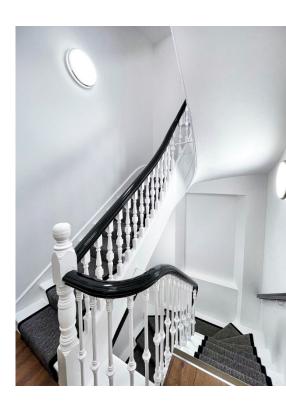

**DESCRIPTION** The offices have been comprehensively redeveloped to provide a stunning open plan office with designer fittings and cloak room, breakout area, meeting rooms, open plan workspaces, plaster ceilings, period mouldings and skirting boards, secondary glazing, new doors and ironmongery, a bespoke period staircase with "runner" carpet and original period metal balustrades and wooden banister. Stylish and sophisticated finishes throughout.