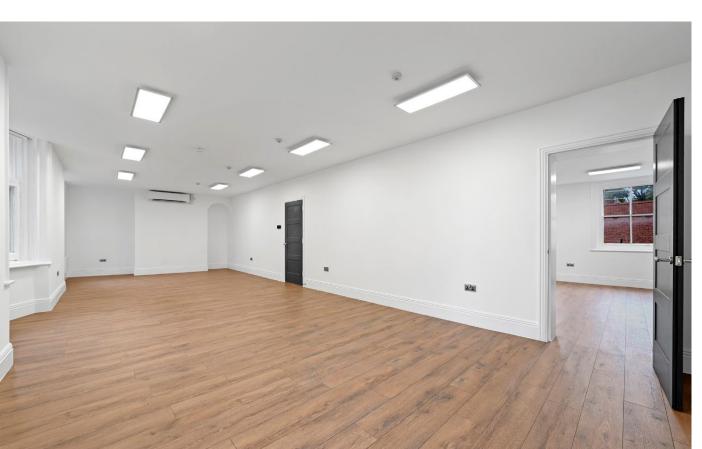

**DESCRIPTION** The offices have been comprehensively redeveloped to provide a stunning open plan office with designer fittings and cloak room, breakout area, meeting rooms, open plan workspaces, plaster ceilings, period mouldings and skirting boards, secondary glazing, new doors and ironmongery, a bespoke period staircase with "runner" carpet and original period metal balustrades and wooden banister. Stylish and sophisticated finishes throughout.

#### • Prime location

- New wooden flooring
- Fully refurbished
- Self-contained office
- Period features
- Air-conditioning & background heaters
- 24-hour access/video entry phone
- High ceilings & natural light
- New WC's & cloak room
- Quality kitchen
- New electrics
- Flush LED panel lighting