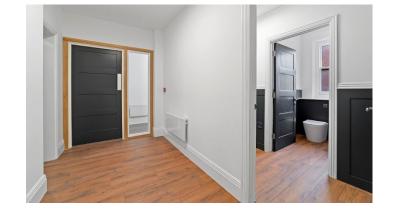

**DESCRIPTION** The offices have been comprehensively redeveloped to provide a stunning open plan office with designer fittings and cloak room, breakout area, meeting rooms, open plan workspaces, plaster ceilings, period mouldings and skirting boards, secondary glazing, new doors and ironmongery, a bespoke period staircase with "runner" carpet and original period metal balustrades and wooden banister. Stylish and sophisticated finishes throughout.

#### • Prime location

- New wooden flooring
- Fully refurbished
- Self-contained office
- Period features
- Air-conditioning & background heaters
- 24-hour access/video entry phone
- High ceilings & natural light
- New WC's & cloak room
- Quality kitchen
- New electrics
- Flush LED panel lighting