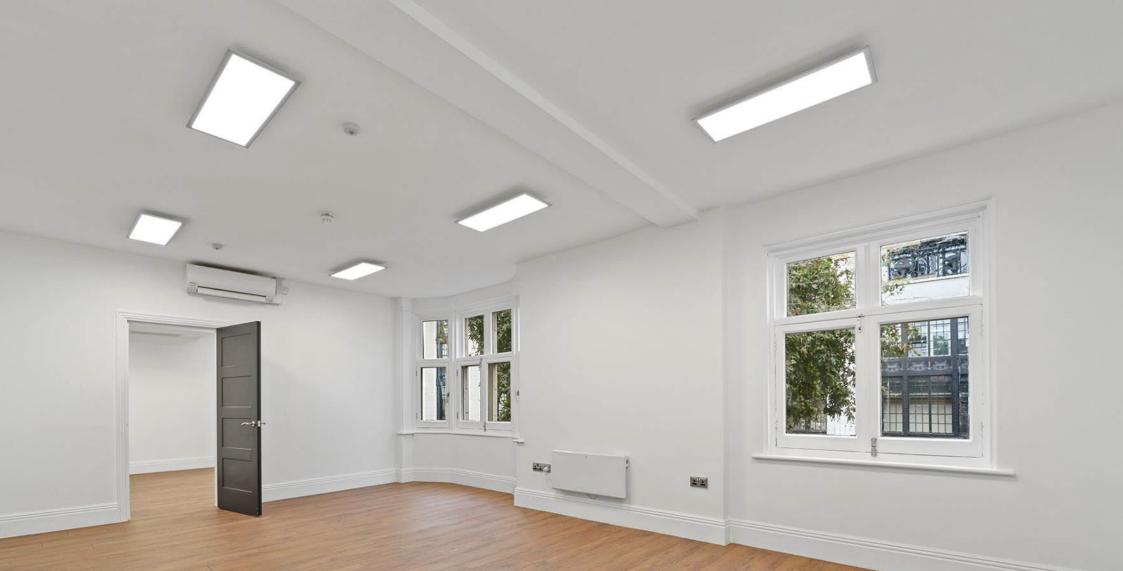

**DESCRIPTION** The offices have been comprehensively redeveloped to provide a stunning open plan office with designer fittings and cloak room, breakout area, meeting rooms, open plan workspaces, plaster ceilings, period mouldings and skirting boards, secondary glazing, new doors and ironmongery, a bespoke period staircase with "runner" carpet and original period metal balustrades and wooden banister. Stylish and sophisticated finishes throughout.

#### • Prime location

- New wooden flooring
- Fully refurbished
- Self-contained office
- Period features
- Air-conditioning & background heaters
- 24-hour access/video entry phone
- High ceilings & natural light
- New WC's & cloak room
- Quality kitchen
- New electrics
- Flush LED panel lighting