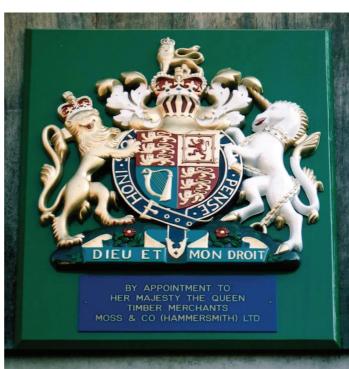

Under the Vaughan family's direction Moss & Co focused their business on quality, specialist & unusual timbers and milling. This led to them supplying the Royal Household on a number of highly bespoke projects, earning them a Royal Warrant in 2001.