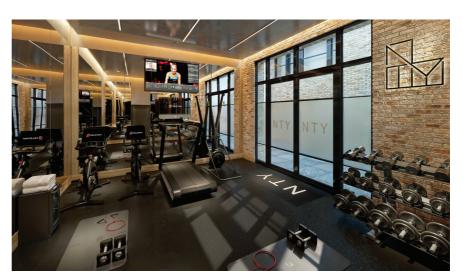

Or if you are feeling more active, visit the onsite gym to blow out some cobwebs.

۲

۲

On-site gym

۲

Minimum 2.75m floor to ceiling height

Bike storage & car parking

VRF Fan coil air conditioning

Showers and changing room facilities

۲

Feature staircase