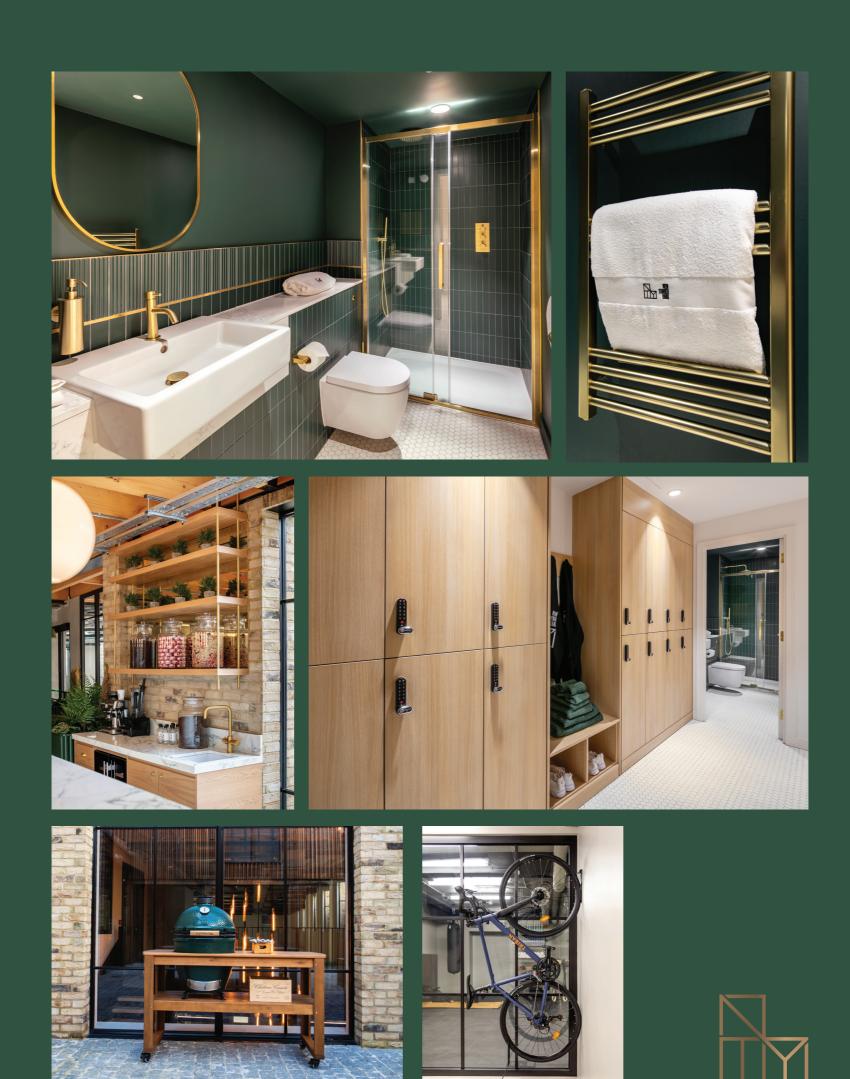

On-site gym

۲

Minimum 2.75m floor to ceiling height

Bike storage & car parking

VRF Fan coil air conditioning

Showers and changing room facilities

۲

Feature staircase