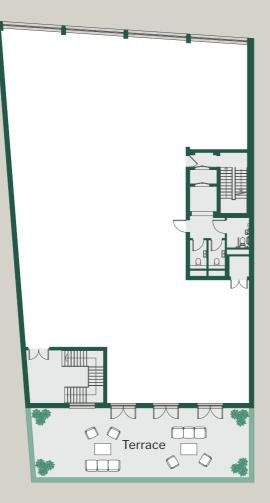

# **The Kiln** 5,629 sq ft

۲

First Floor

At New Timber Yard, every detail has been meticulously considered to cultivate an unparalleled office environment, setting it apart from the rest.

1:8 sq m occupancy

Highly flexible floor plates

Landscaped courtyard

Fresh air filtration

۲

Outdoor kitchen

13-person passenger lift