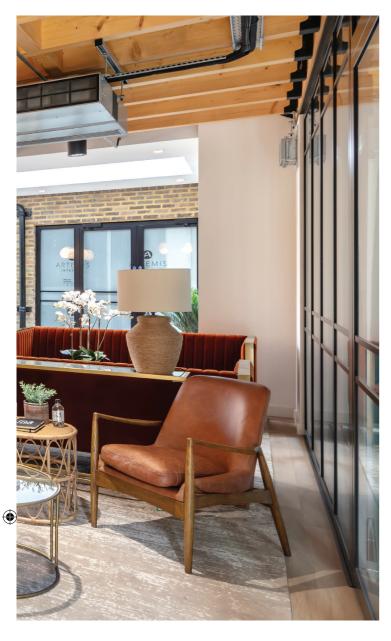

High Performance LED Lighting with occupancy sensing & daylight dimming

Sustainable Drainage System with 'blue roof' attenuation & rainwater recycling

Step into our reception lounge – the vibrant heart of New Timber Yard. Serving as a focal point for the campus, this inviting space offers an abundance of breakout areas and workstations, seamlessly connecting all of the campus and access to the adjacent courtyard. Thoughtfully crafted, it caters to informal meetings, collaborative presentations, event hosting, or simply a cozy coffee break.