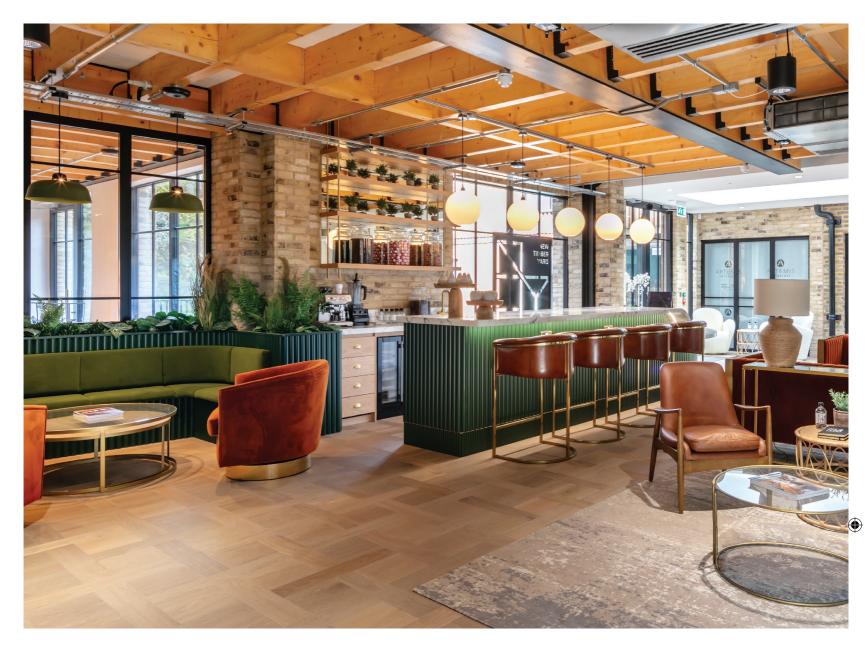

High Performance LED Lighting with occupancy sensing & daylight dimming

Sustainable Drainage System with 'blue roof' attenuation & rainwater recycling

Step into our reception lounge – the vibrant heart of New Timber Yard. Serving as a focal point for the campus, this inviting space offers an abundance of breakout areas and workstations, seamlessly connecting all of the campus and access to the adjacent courtyard. Thoughtfully crafted, it caters to informal meetings, collaborative presentations, event hosting, or simply a cozy coffee break.