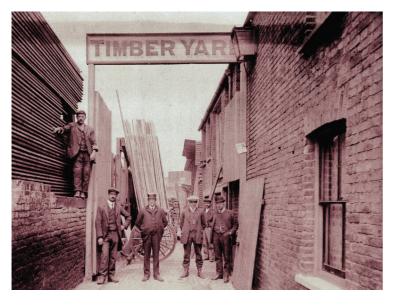

### **Reviving a Historic Site**

Once a bustling timber yard serving the local community and nearby river, New Timber Yard has been artfully redesigned to preserve the essence of its original structures. Drawing inspiration from its rich history, the transformation integrates timber and natural materials throughout, placing a strong emphasis on sustainability.

۲

Founded in the late 19th century by Edward Moss, Moss & Co Timber moved to Hammersmith c.1905 – acquiring the site and slowly expanding it over the course of 100 years.

The company flourished under Sidney Vaughan's leadership despite wartime challenges, investing in new technologies to keep the business at the forefront of the industry.

Under the Vaughan family's direction Moss & Co focused their business on quality, specialist & unusual timbers and milling. This led to them supplying the Royal Household on a number of highly bespoke projects, earning them a Royal Warrant in 2001.