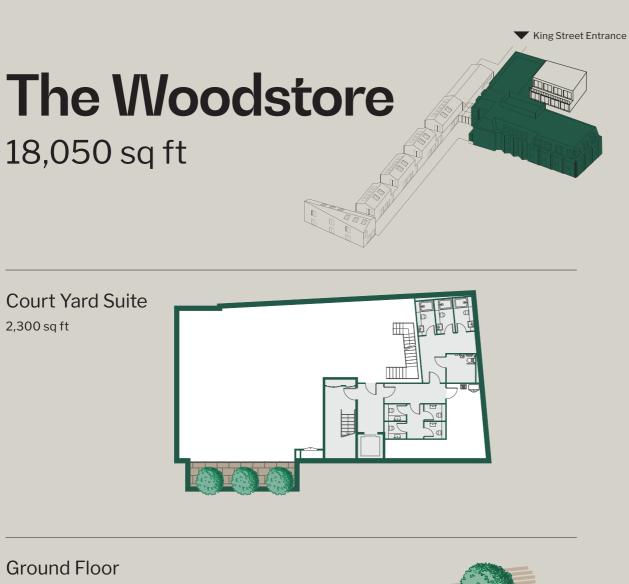

# **The Kiln** 5,629 sq ft

۲

First Floor

At New Timber Yard, every detail has been meticulously considered to cultivate an unparalleled office environment, setting it apart from the rest.

1:8 sq m occupancy