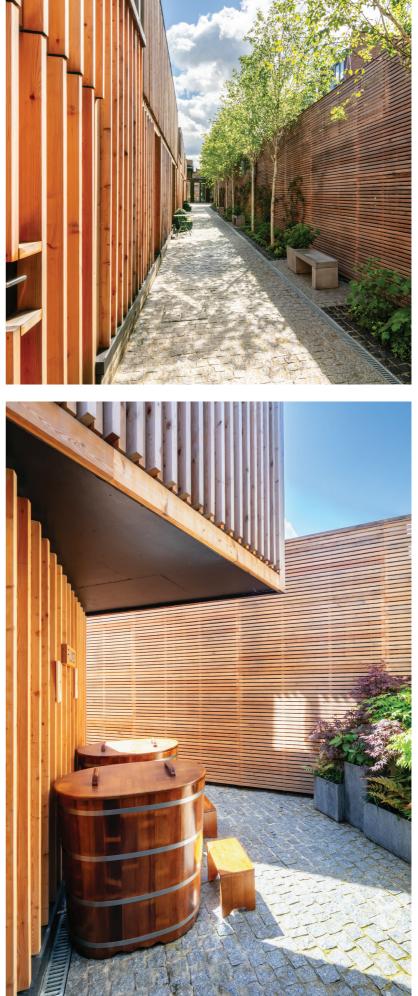

۲

The landscaped courtyard, is your haven for collaboration. Whether you're hosting team meetings, events, or simply enjoying a leisurely lunch prepared in the outdoor kitchen, this tranquil space invites you to unwind and connect amidst the refreshing ambiance of the outdoors.

### **Reviving a Historic Site**

Once a bustling timber yard serving the local community and nearby river, New Timber Yard has been artfully redesigned to preserve the essence of its original structures. Drawing inspiration from its rich history, the transformation integrates timber and natural materials throughout, placing a strong emphasis on sustainability.