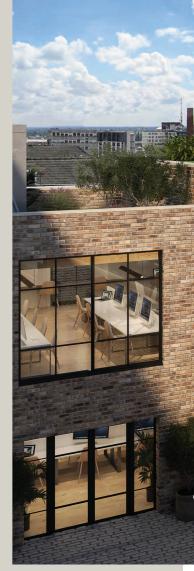

### **Reviving a Historic Site**

Once a bustling timber yard serving the local community and nearby river, New Timber Yard has been artfully redesigned to preserve the essence of its original structures. Drawing inspiration from its rich history, the transformation integrates timber and natural materials throughout, placing a strong emphasis on sustainability.

#### Regeneration

Embracing innovation and building upon the legacy of the site, this remarkable regeneration project rejuvenates a erstwhile forgotten set of buildings into a discreet landmark.

SHEPHERD'S BUSH 30 16 19 MINUTE WALK 5 21 04 17 02 01 03 34 31 07 29 RAVENSCOURT 06 24 05 PICCADILLY HAN 33 12 AMMERSMITH 35 10 26 DISTRICT & PICCADILLY Α4 CHISWICK 28 36 15 20 13 27 14 THAMES RIVER 32 08 11 18