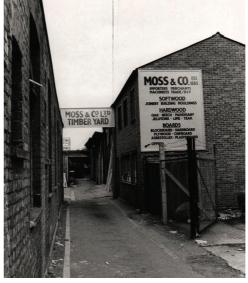

۲

Founded in the late 19th century by Edward Moss, Moss & Co Timber moved to Hammersmith c.1905 – acquiring the site and slowly expanding it over the course of 100 years.

The company flourished under Sidney Vaughan's leadership despite wartime challenges, investing in new technologies to keep the business at the forefront of the industry.

Under the Vaughan family's direction Moss & Co focused their business on quality, specialist & unusual timbers and milling. This led to them supplying the Royal Household on a number of highly bespoke projects, earning them a Royal Warrant in 2001.