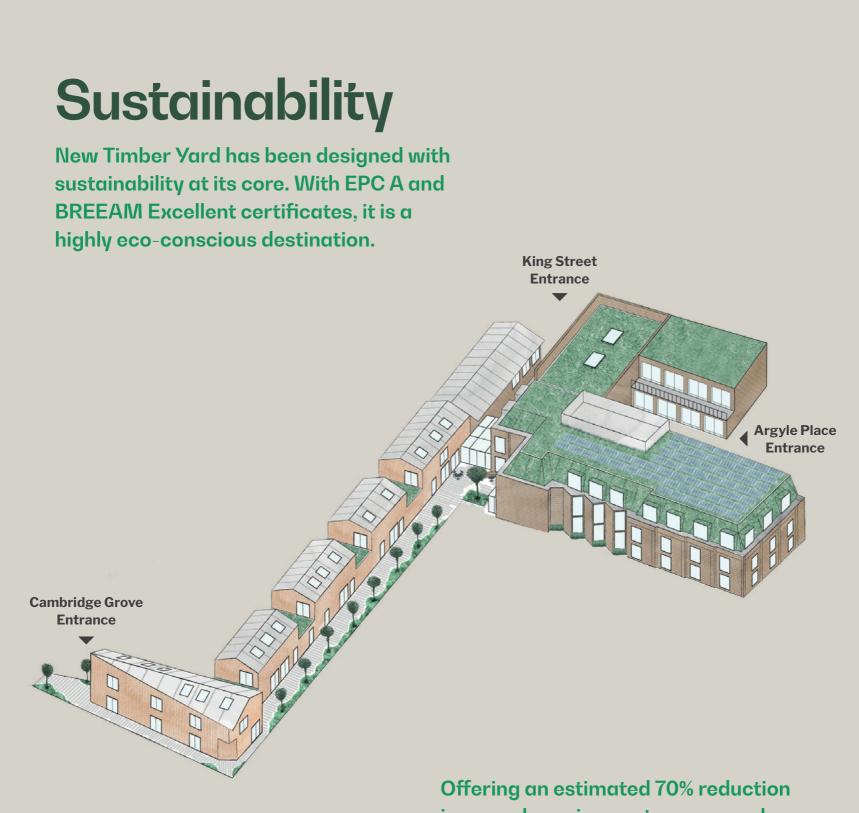

# **Beyond Ordinary**

۲

BREEAM

EXCELLENT

۲

The New Timber Yard redefines excellence, driven by sustainability and wellness. The secure office campus forms a peaceful enclave, discreetly placed in the heart of Hammersmith.

Offering an estimated 70% reduction in annual running costs compared to typical commercial new-builds in London, it has been built for the future. ۲

New Timber Yard embodies modern environmental, social, and governance principles, helping your organisation meet, and exceed, its ESG goals

۲

EPC A

Landscaped Courtyard with relaxation space

۲

Smart Controls for optimum comfort/ productivity

Green Rooves with wildflower & sedum mix to enhance site biodiversity

BREEAM Excellent

Photovoltaic (PV) panels provide renewable energy