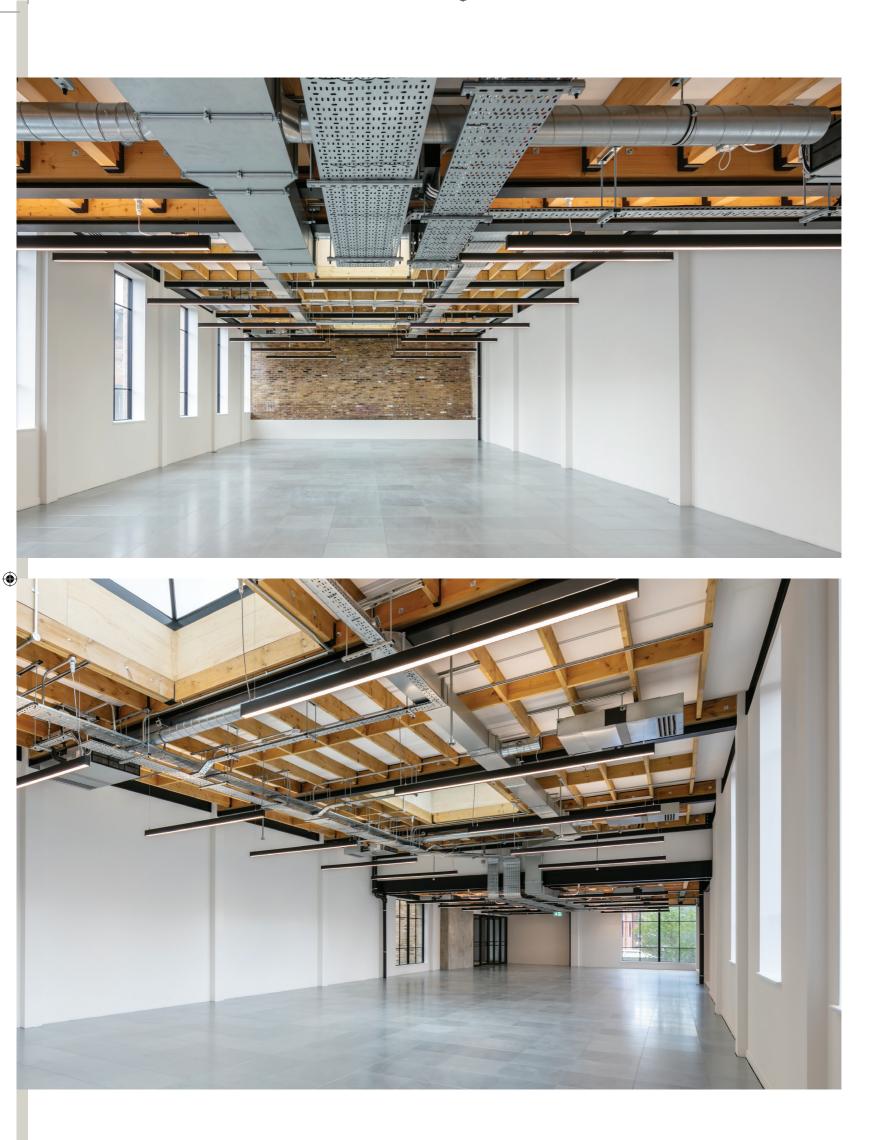

High Performance LED Lighting with occupancy sensing & daylight dimming

Sustainable Drainage System with 'blue roof' attenuation & rainwater recycling

Step into our reception lounge – the vibrant heart of New Timber Yard. Serving as a focal point for the campus, this inviting space offers an abundance of breakout areas and workstations, seamlessly connecting all of the campus and access to the adjacent courtyard. Thoughtfully crafted, it caters to informal meetings, collaborative presentations, event hosting, or simply a cozy coffee break.

۲

The landscaped courtyard, is your haven for collaboration. Whether you're hosting team meetings, events, or simply enjoying a leisurely lunch prepared in the outdoor kitchen, this tranquil space invites you to unwind and connect amidst the refreshing ambiance of the outdoors.