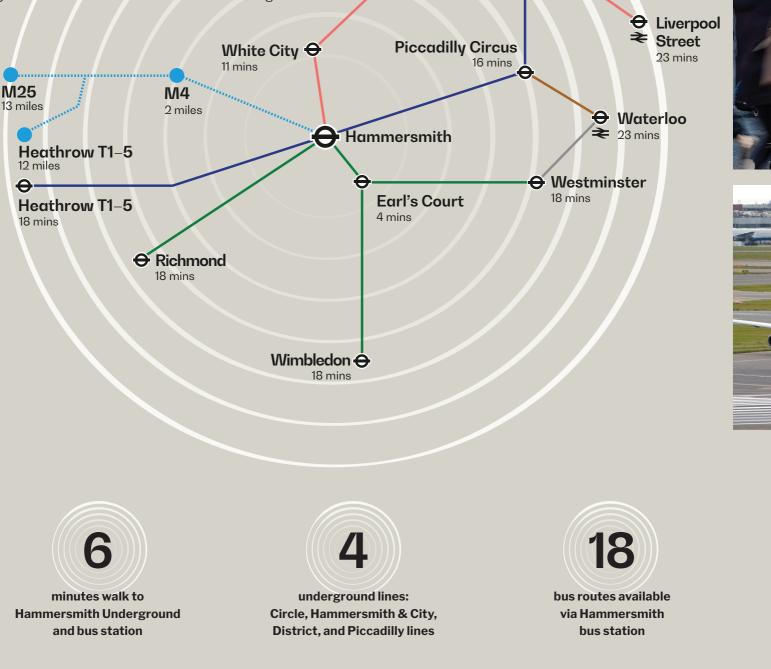

## Connectivity

Hammersmith boasts excellent transport connections, making it a hub for commuters and visitors alike. Hammersmith Underground station offers access to the Hammersmith & City, Circle, District, and Piccadilly lines, facilitating travel across the city. Additionally, there are numerous bus routes connecting the area to destinations within London and beyond.

Access via car is also convenient, with major roadways such as the M4/A4 running through the area, providing easy access to Central London and surrounding areas.

۲

★ King's Cross

<del>Q</del>St. Pancras

24 mins

Paddington

**≹** 12 mins

minutes to the Elizabeth Line via Paddington station

۲

motorway conveniently located on your doorstep