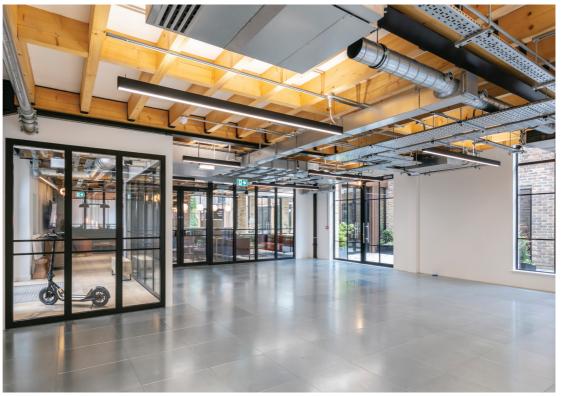

High Performance LED Lighting with occupancy sensing & daylight dimming

Sustainable Drainage System with 'blue roof' attenuation & rainwater recycling

Step into our reception lounge – the vibrant heart of New Timber Yard. Serving as a focal point for the campus, this inviting space offers an abundance of breakout areas and workstations, seamlessly connecting all of the campus and access to the adjacent courtyard. Thoughtfully crafted, it caters to informal meetings, collaborative presentations, event hosting, or simply a cozy coffee break.