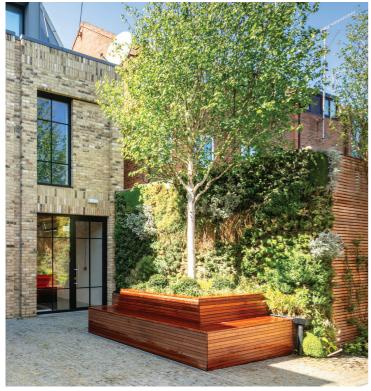

۲

The landscaped courtyard, is your haven for collaboration. Whether you're hosting team meetings, events, or simply enjoying a leisurely lunch prepared in the outdoor kitchen, this tranquil space invites you to unwind and connect amidst the refreshing ambiance of the outdoors.

Highly flexible floor plates

Landscaped courtyard

Fresh air filtration

۲

Outdoor kitchen

13-person passenger lift