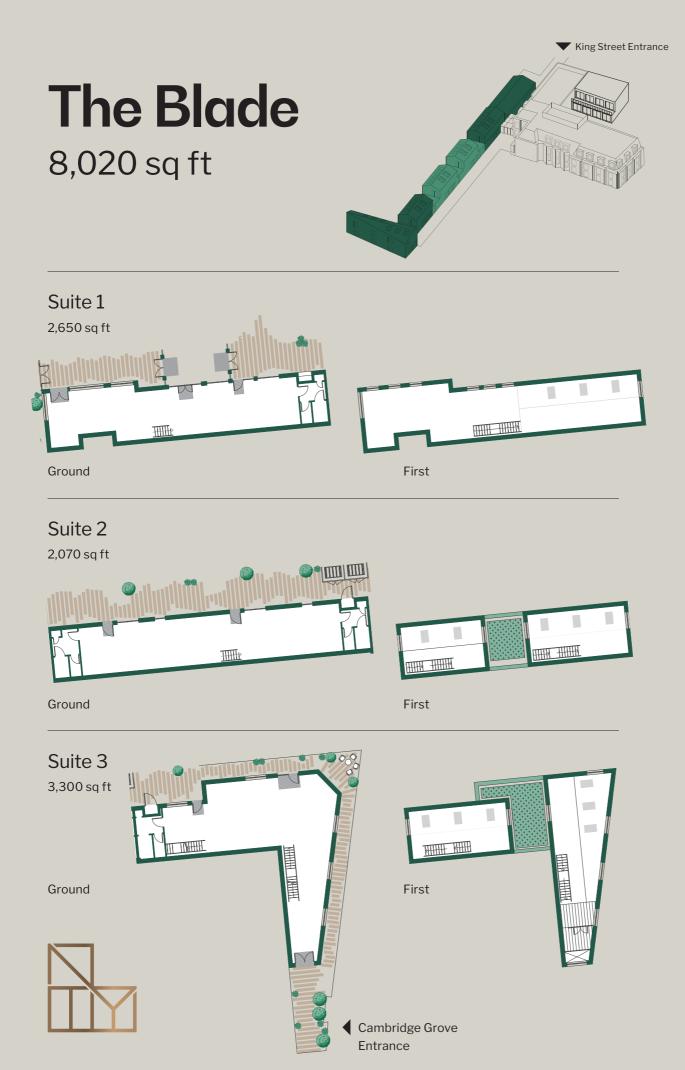

# **The Kiln** 5,629 sq ft

۲

First Floor

At New Timber Yard, every detail has been meticulously considered to cultivate an unparalleled office environment, setting it apart from the rest.

1:8 sq m occupancy

On-site gym

۲

Minimum 2.75m floor to ceiling height

Bike storage & car parking

VRF Fan coil air conditioning

Showers and changing room facilities

۲

Feature staircase

Highly flexible floor plates

Landscaped courtyard

Fresh air filtration

۲

Outdoor kitchen

13-person passenger lift