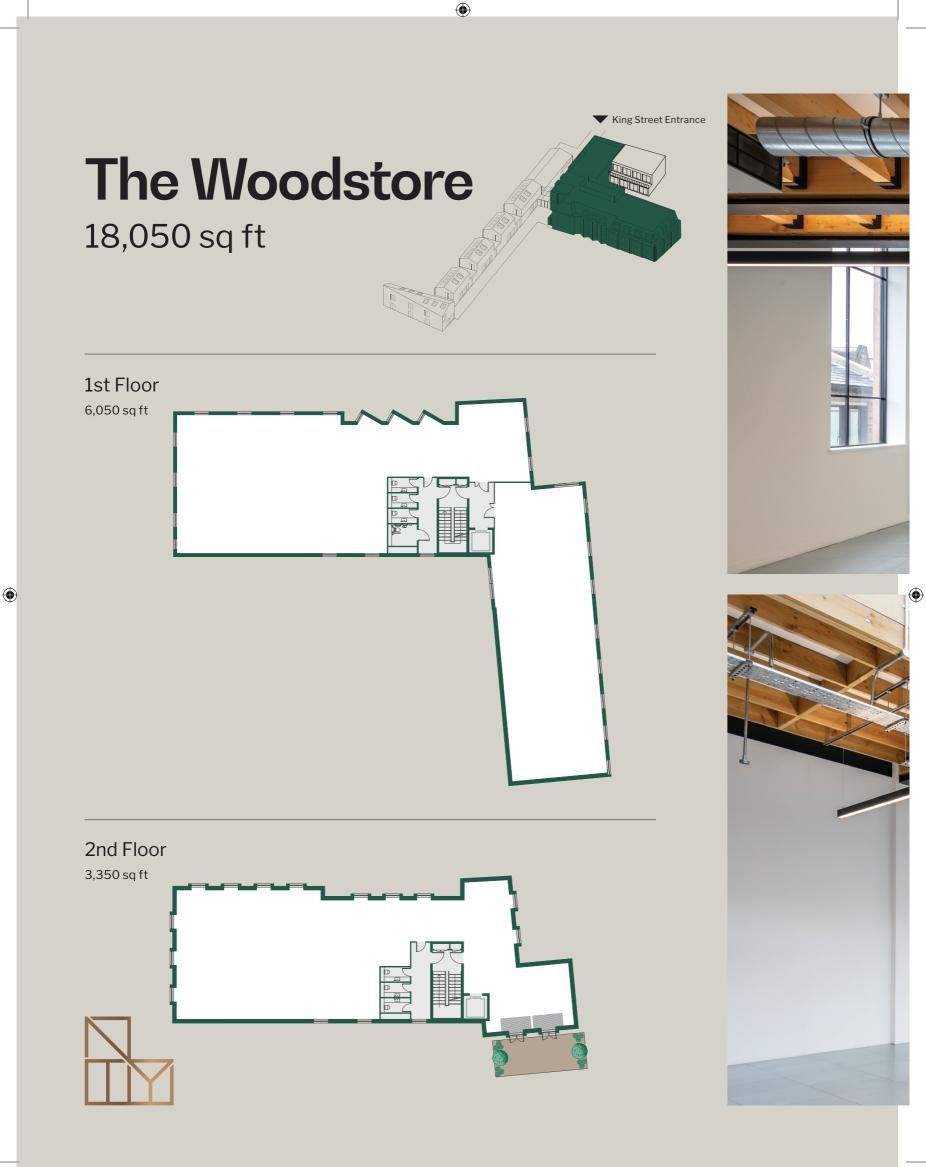

# **The Kiln** 5,629 sq ft

۲

First Floor

At New Timber Yard, every detail has been meticulously considered to cultivate an unparalleled office environment, setting it apart from the rest.

1:8 sq m occupancy

On-site gym

۲

Minimum 2.75m floor to ceiling height

Bike storage & car parking

VRF Fan coil air conditioning

Showers and changing room facilities

۲

Feature staircase

Highly flexible floor plates

Landscaped courtyard

Fresh air filtration

۲

Outdoor kitchen

13-person passenger lift