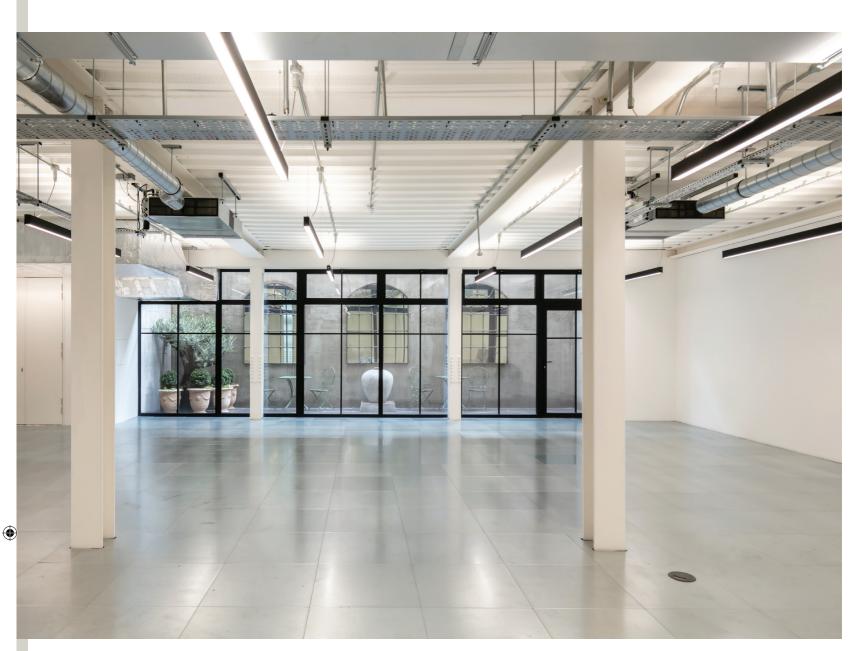

# **The Kiln** 5,629 sq ft

۲

First Floor

At New Timber Yard, every detail has been meticulously considered to cultivate an unparalleled office environment, setting it apart from the rest.

1:8 sq m occupancy

On-site gym

۲

Minimum 2.75m floor to ceiling height

Bike storage & car parking

VRF Fan coil air conditioning

Showers and changing room facilities

۲

Feature staircase

Highly flexible floor plates

Landscaped courtyard

Fresh air filtration

۲

Outdoor kitchen

13-person passenger lift