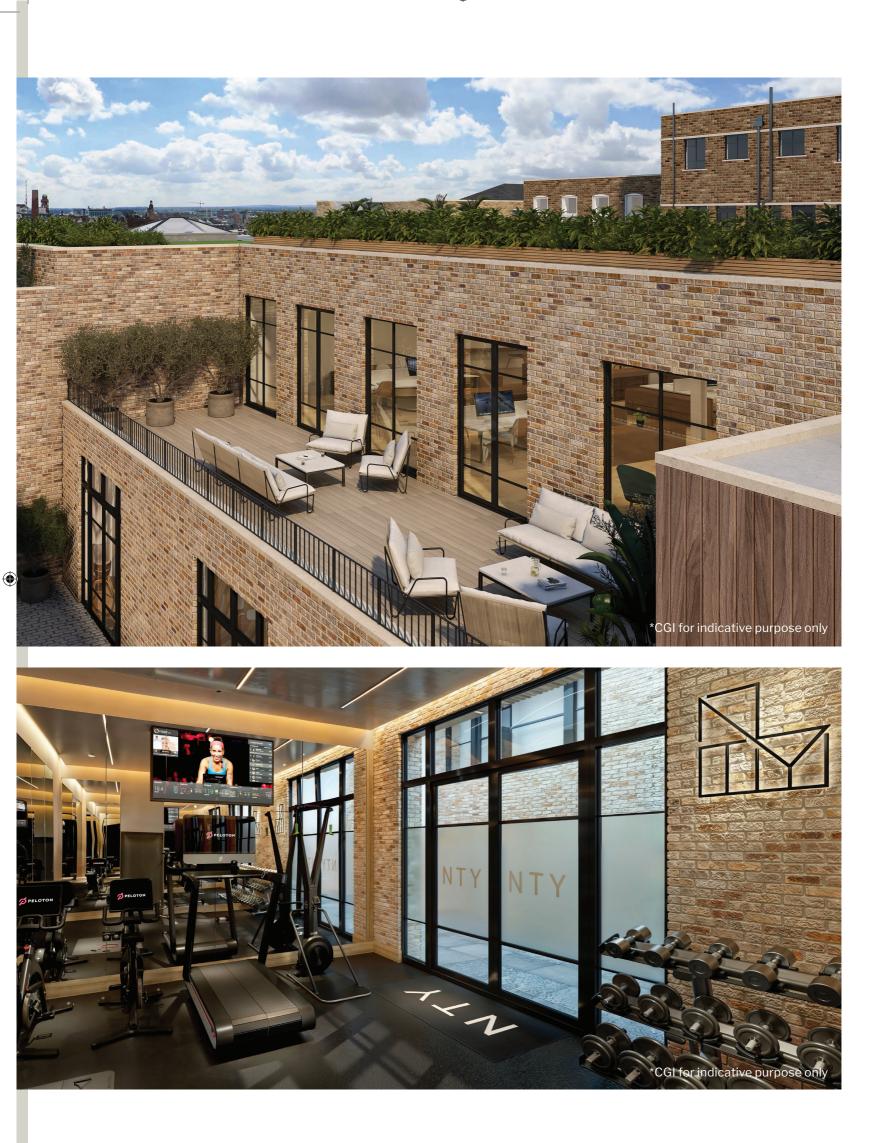

۲

The landscaped courtyard, is your haven for collaboration. Whether you're hosting team meetings, events, or simply enjoying a leisurely lunch prepared in the outdoor kitchen, this tranquil space invites you to unwind and connect amidst the refreshing ambiance of the outdoors.

Or if you are feeling more active, visit the onsite gym to blow out some cobwebs.

۲

۲

On-site gym

۲

Minimum 2.75m floor to ceiling height

Bike storage & car parking

VRF Fan coil air conditioning

Showers and changing room facilities

۲

Feature staircase