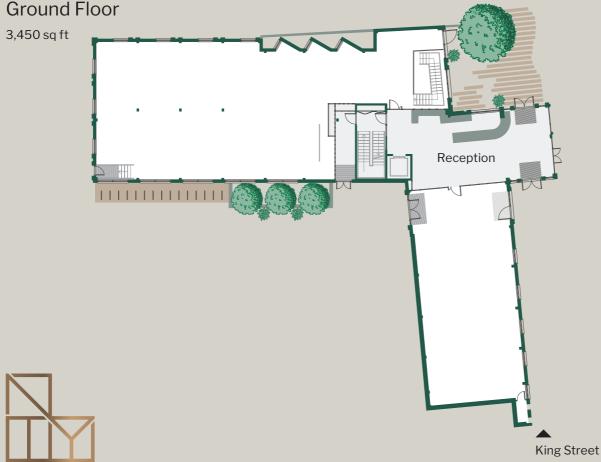

High Performance LED Lighting with occupancy sensing & daylight dimming

Sustainable Drainage System with 'blue roof' attenuation & rainwater recycling

Step into our reception lounge – the vibrant heart of New Timber Yard. Serving as a focal point for the campus, this inviting space offers an abundance of breakout areas and workstations, seamlessly connecting all of the campus and access to the adjacent courtyard. Thoughtfully crafted, it caters to informal meetings, collaborative presentations, event hosting, or simply a cozy coffee break.