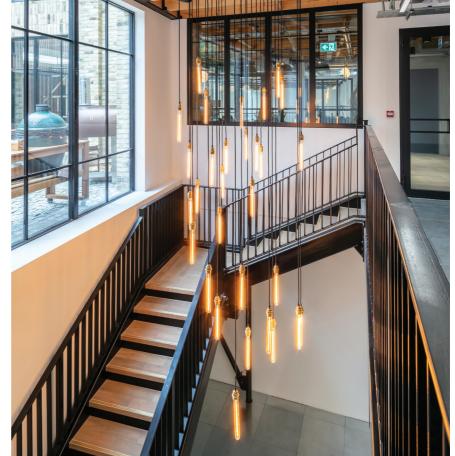

On-site gym

۲

Minimum 2.75m floor to ceiling height

Bike storage & car parking

VRF Fan coil air conditioning

Showers and changing room facilities

۲

Feature staircase

Highly flexible floor plates

Landscaped courtyard

Fresh air filtration

۲

Outdoor kitchen

13-person passenger lift