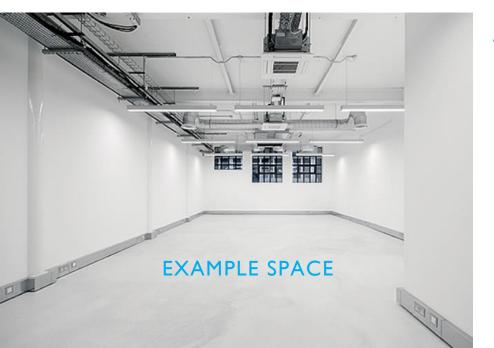

#### Accommodation

LARGE STUDIO STYLE UNIT

| FLOOR  | SIZE        | Desks          | Rent On Application |
|--------|-------------|----------------|---------------------|
| Ground | 4,370 sq ft | 50 - 75 people |                     |
| Ground | 4,402 sq ft | 55- 75 people  |                     |
| Ground | 2,876 sq ft | 35 - 50 people |                     |

Rates, to be confirmed with local authority.

SMALL STUDIO STYLE UNIT

The office space ranges from 530 sq ft (up to 12 people) contact agent for current availability and upcoming spaces.