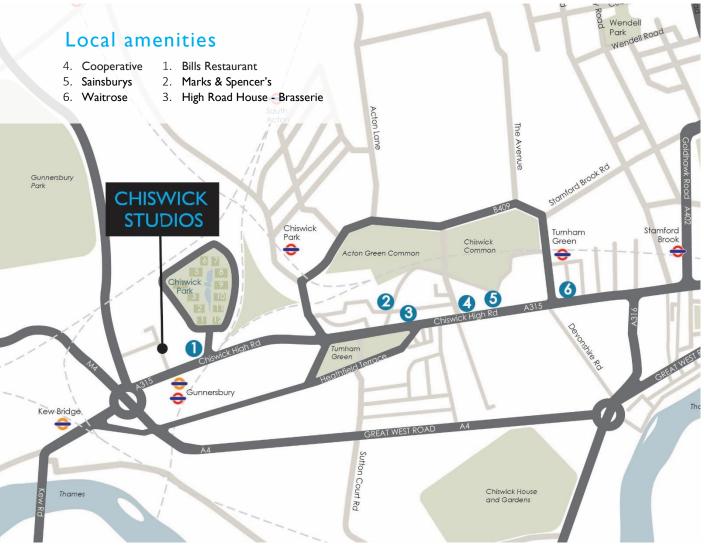

### Public transport connections include

Gunnersbury Underground & Overground Station 11 mins walk (Hammersmith & City and Circle lines)

Kew Bridge Overground Station 18 mins walk (National rail)

Close to the Thames, as well as the many open spaces in the area, such as Gunnersbury Park and the prestigious Royal Botanic Gardens at Kew, Gunnersbury boasts a desirable location for fitness fanatics and food lovers alike, with incredible coffeeshops, bars, and restaurants on nearby Chiswick High Road.