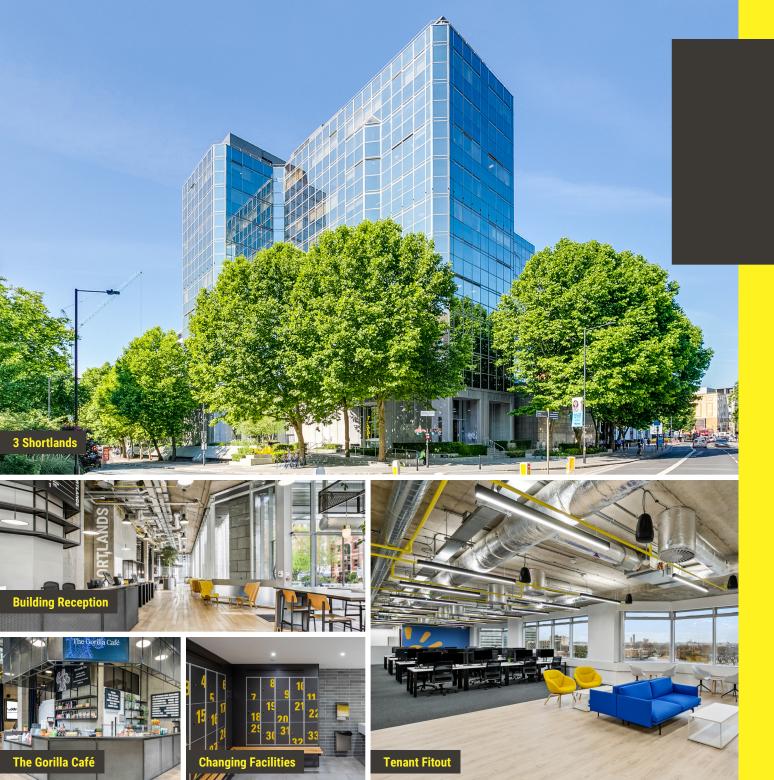

## SHORTLANDS

One of the most iconic office buildings in Hammersmith, 3 Shortlands provides approximately 145,000 sq ft of prime workspace arranged across 9 floors.

Having been carefully and thoughtfully designed around the modern occupier, the fully glazed building offers workplace solutions for every requirement from coworking and flexible lease options to traditional headquarter offices, with a globally recognized address.

## **Building Amenities**

Light and bright workspaces

Landscaped terrace

Staffed reception

**Occupier Events** 

24/7 access

Cycle spaces, E-scooter parking & showers & changing charging points rooms

The Gorilla Café

on the ground floor

Hammersmith Campus Membership

CustomBuild Design & fitout service for occupiers

For more information contact:

**R** Romulus

Jamie Giffard-Taylor 0207 084 6929 jamieg@romulusuk.com

frost meadowcroft