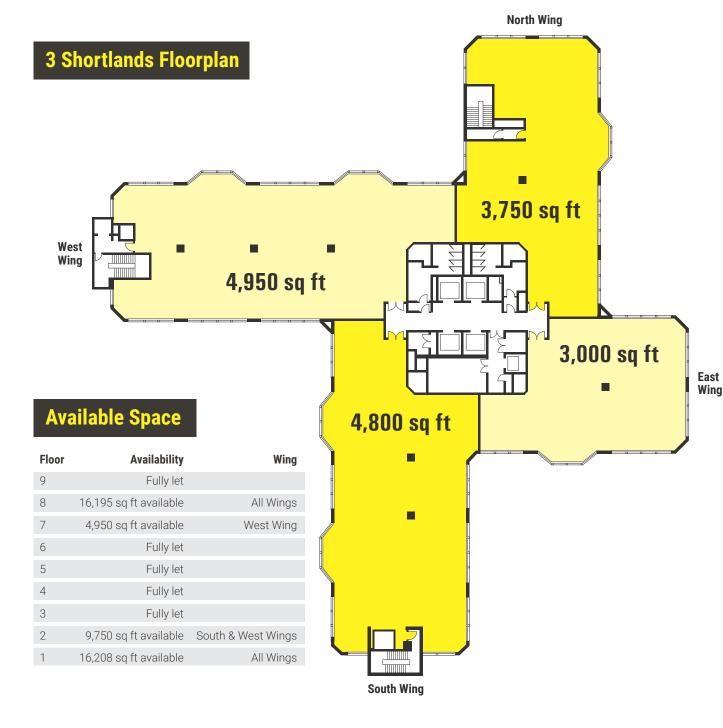

## SHORTLANDS

One of the most iconic office buildings in Hammersmith, 3 Shortlands provides approximately 145,000 sq ft of prime workspace arranged across 9 floors.

Having been carefully and thoughtfully designed around the modern occupier, the fully glazed building offers workplace solutions for every requirement from coworking and flexible lease options to traditional headquarter offices, with a globally recognized address.