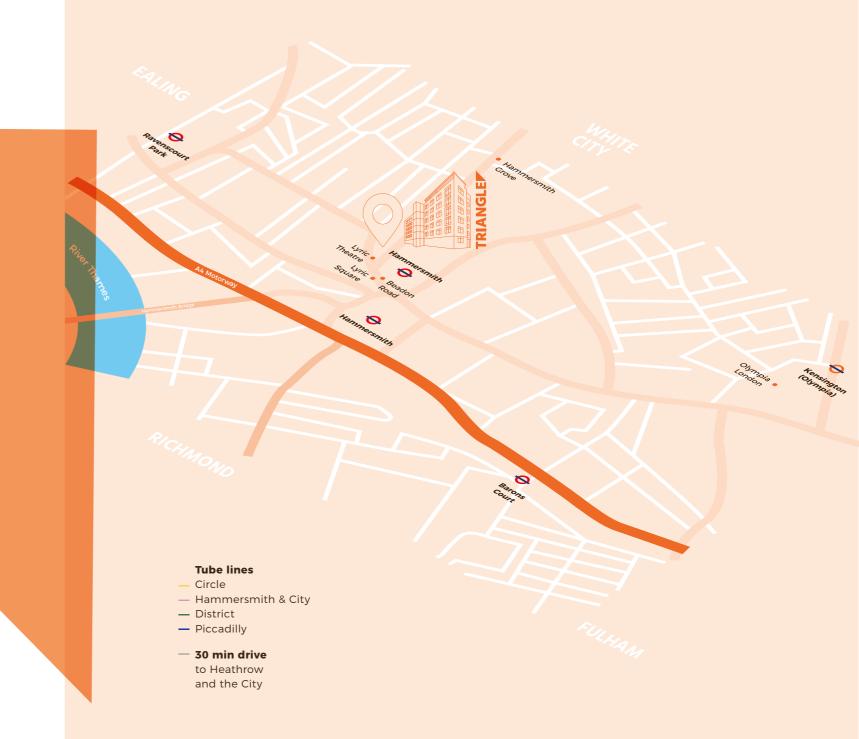

Just around the corner you'll find yourself taking in all the excitement from what our local theatres and shows have to offer.

Take a little time out for yourself with a shopping trip, you'll find just what you're looking for on your doorstep.

Nearby you'll find a brilliant selection of pubs, bars and cafés to suit everyone's taste.

CustomBuild is a new bespoke solution for growing companies who want a new office designed to their needs, quickly and without the usual hassle or costs.