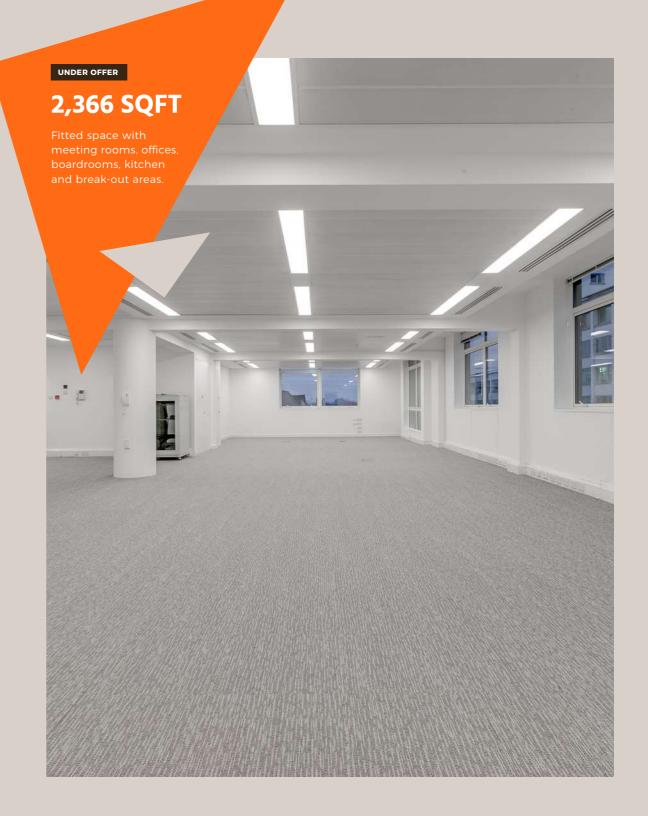

## MANAGED COSTS

Approx. £30,900 per month All inclusive with managed services including IT, maintenance, repairs, cleaning, utilities and insurance.

\*Enquiries should be made to LBH&F

UNDER OFFER

2,366 SQFT

Fitted space with meeting rooms, office boardrooms, kitchen and break-out areas

developing and managing properties in UK and USA for over 40 years.

in-house team of project managers who oversee our development projects.