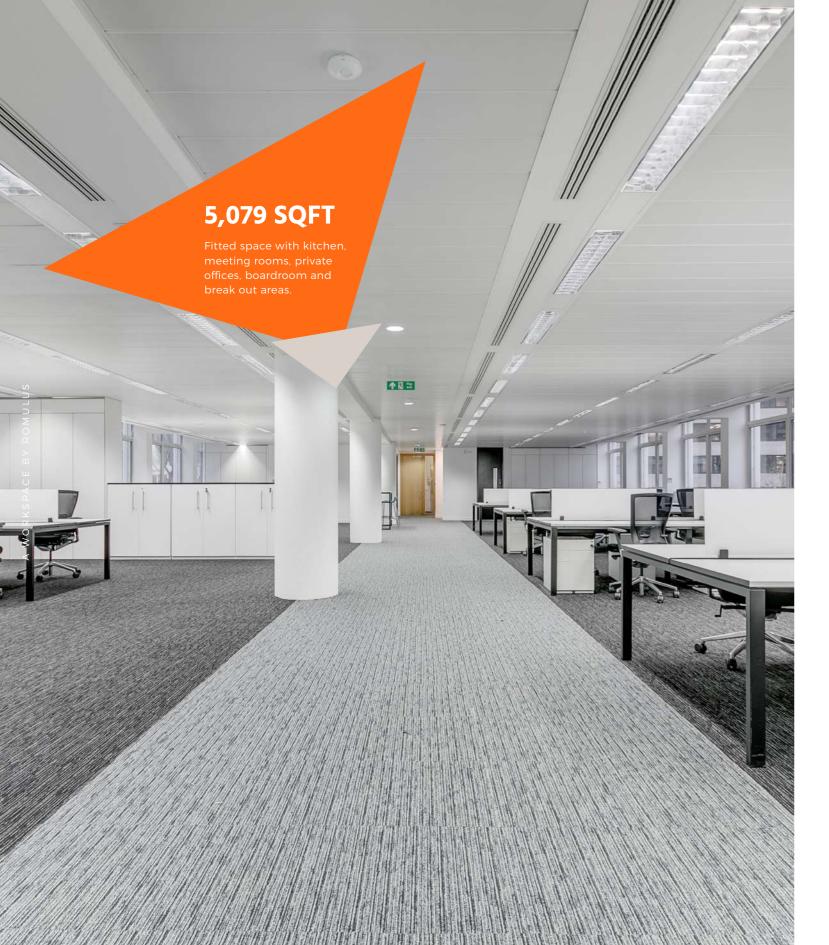

# MANAGED COSTS

Whole Floor (7,610 sq ft) = £46,300 per month

Split (2,460 sq ft) = £15,000 per month

Split (5,080 sq ft) = £30,903 per month

All inclusive with managed services including IT, maintenance, repairs, cleaning, utilities and insurance.