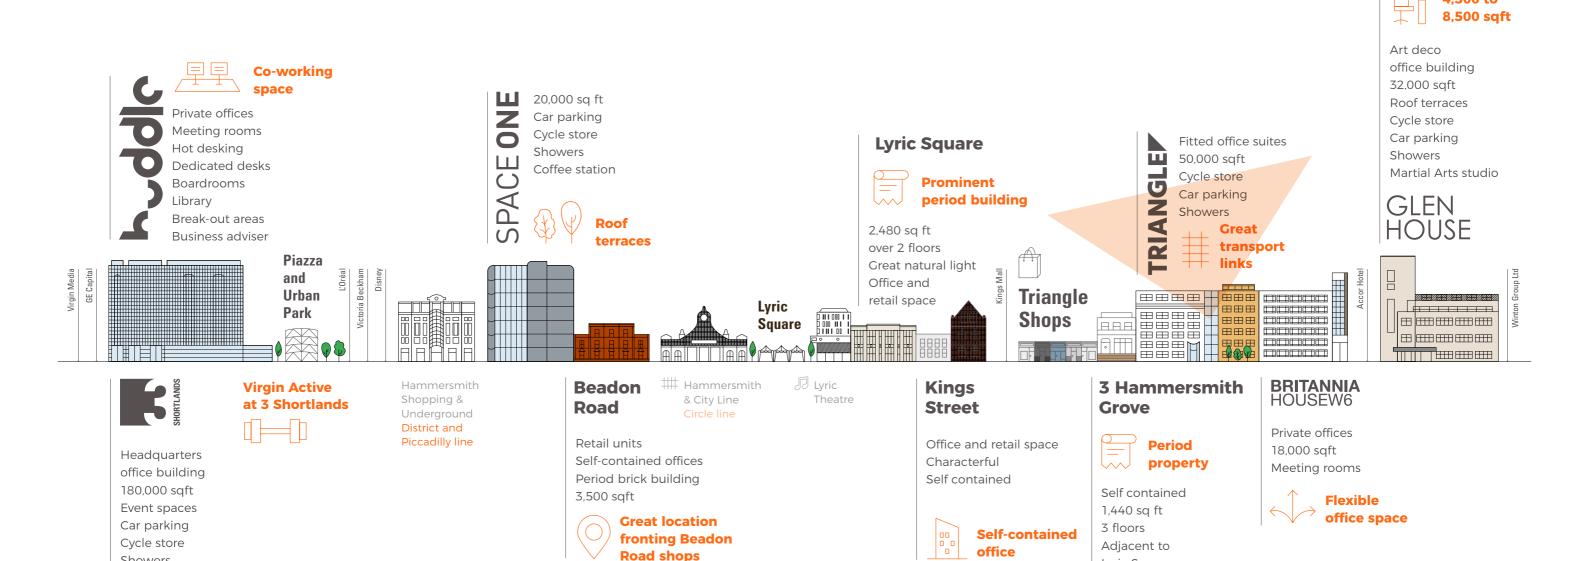

## Huddle

Huddle is a dynamic light filled

**GLEN HOUSE** 

**FULHAM CENTRE** 

101 **EUSTON ROAD** 

**SPACE ONE** 

**555 KINGS ROAD** 

10 DOMINION **STREET** 