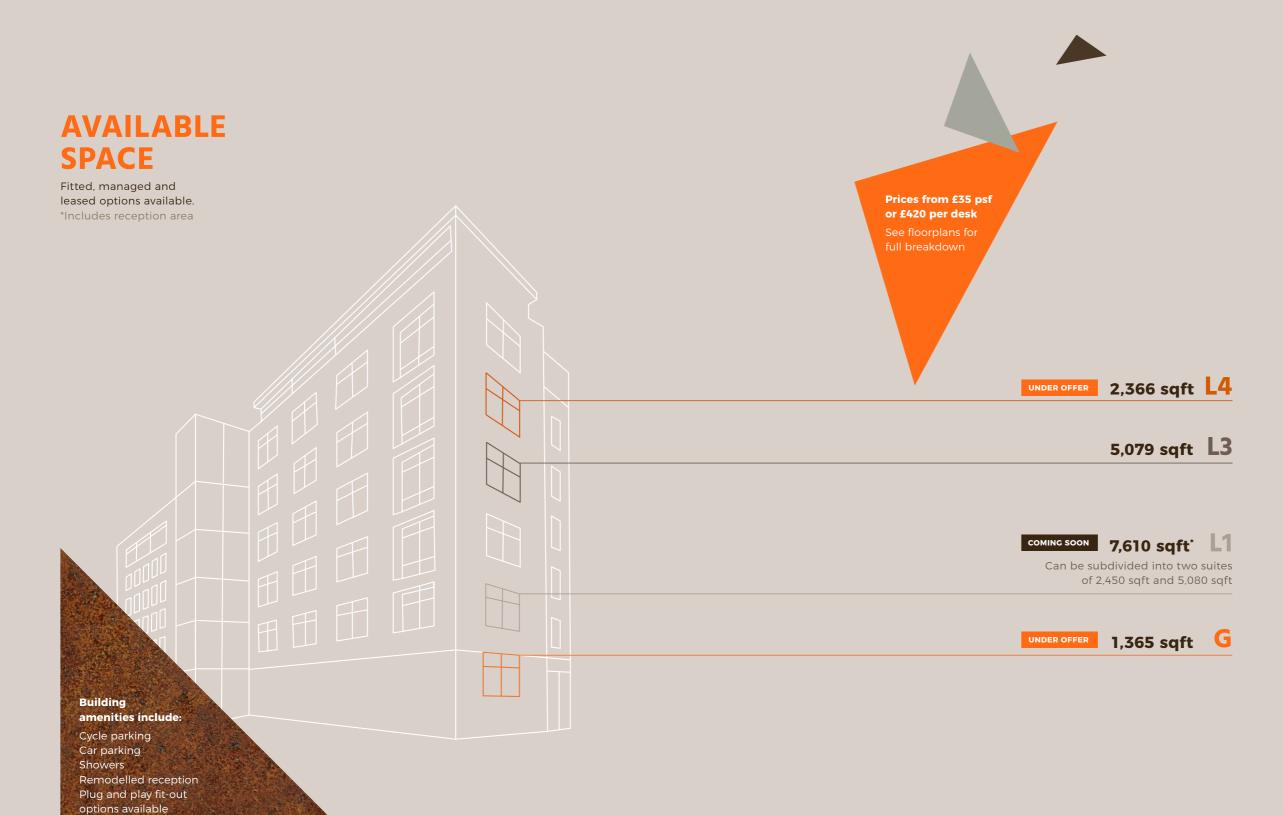

## LEASED COSTS

Rent: approx. £35 psf
Service charge: approx. £10 psf
Rates: approx. £18 psf\*

# MANAGED COSTS

Whole Floor (7,610 sq ft) = £46,300 per month

Split (2,460 sq ft) = £15,000 per month

Split (5,080 sq ft) = £30,903 per month

All inclusive with managed services including IT, maintenance, repairs, cleaning, utilities and insurance.

\*Enquiries should be made to LBH&F

Rent: approx. £35 psf
Service charge:
approx. £10 psf
Rates: approx. £18 psf\*

## MANAGED COSTS

Approx. £30,900 per month All inclusive with managed services including IT, maintenance, repairs, cleaning, utilities and insurance.

\*Enquiries should be made to LBH&F

UNDER OFFER

2,366 SQFT