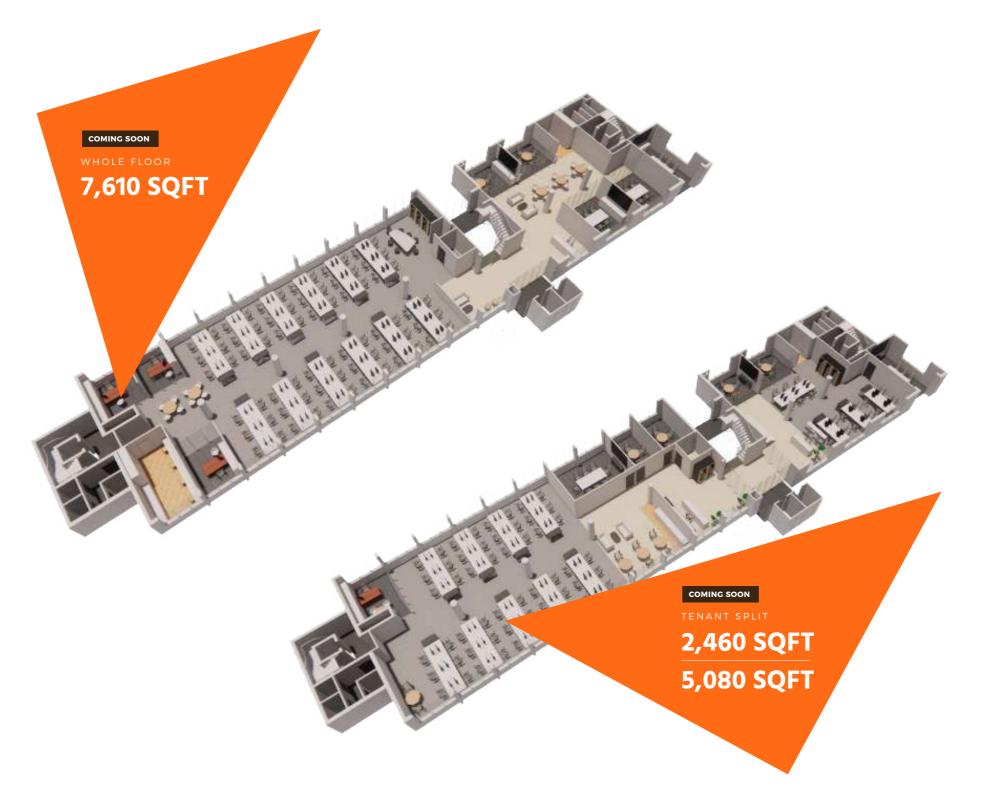

# MANAGED COSTS

Whole Floor (7,610 sq ft) = £46,300 per month

Split (2,460 sq ft) = £15,000 per month

Split (5,080 sq ft) = £30,903 per month

All inclusive with managed services including IT, maintenance, repairs, cleaning, utilities and insurance.