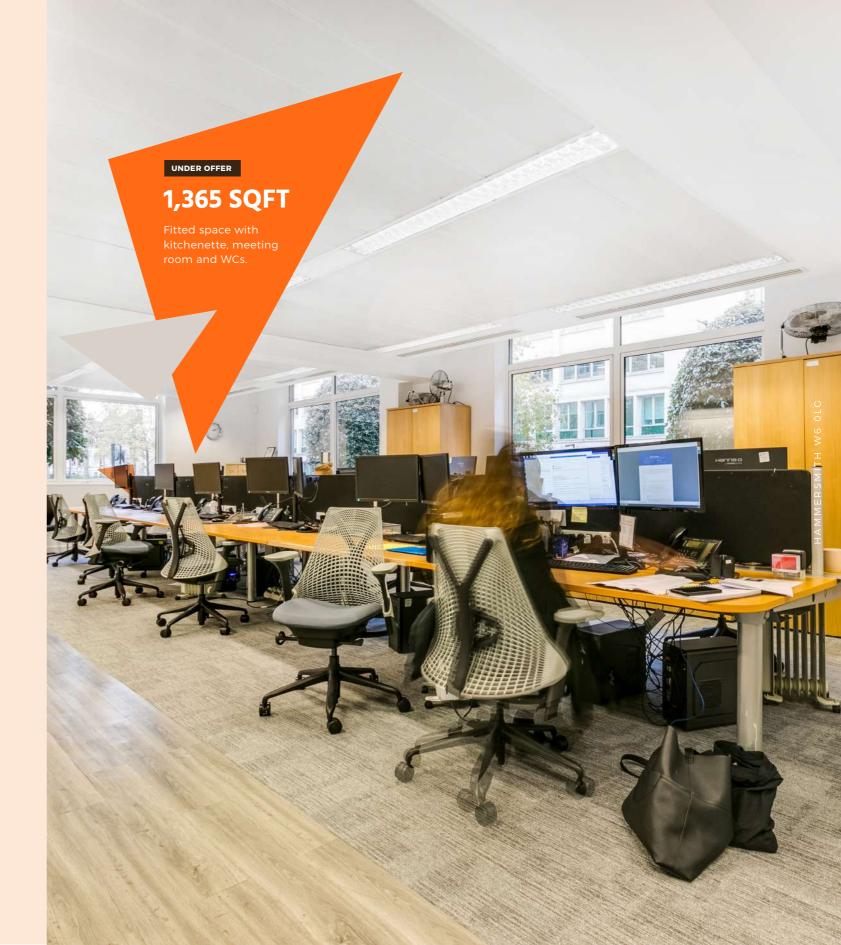

## MANAGED COSTS

Approx. £30,900 per month All inclusive with managed services including IT, maintenance, repairs, cleaning, utilities and insurance.

\*Enquiries should be made to LBH&F

UNDER OFFER

2,366 SQFT