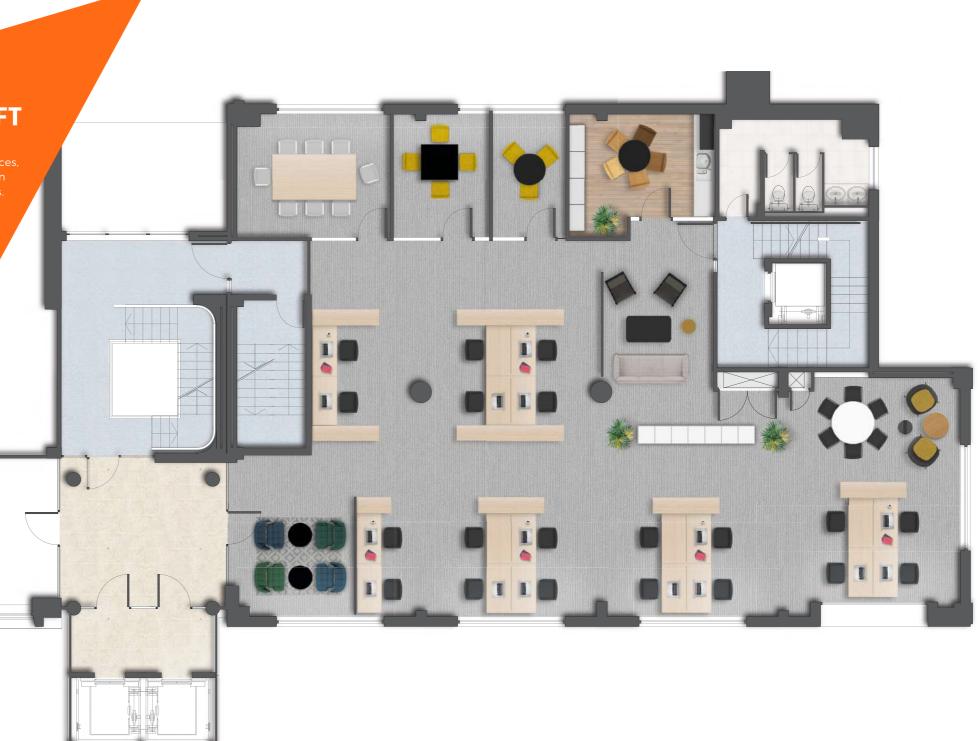

## MANAGED COSTS

Approx. £30,900 per month All inclusive with managed services including IT, maintenance, repairs, cleaning, utilities and insurance.

\*Enquiries should be made to LBH&F

UNDER OFFER

2,366 SQFT