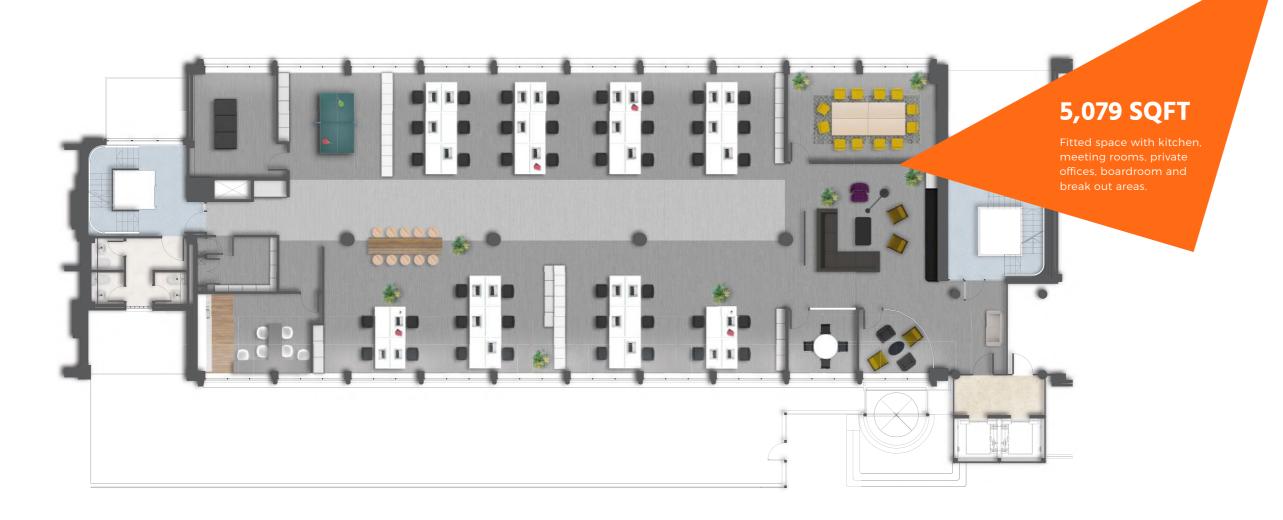

Fitted space with meeting rooms, office boardrooms, kitchen and break-out areas

developing and managing properties in UK and USA for over 40 years.

in-house team of project managers who oversee our development projects.