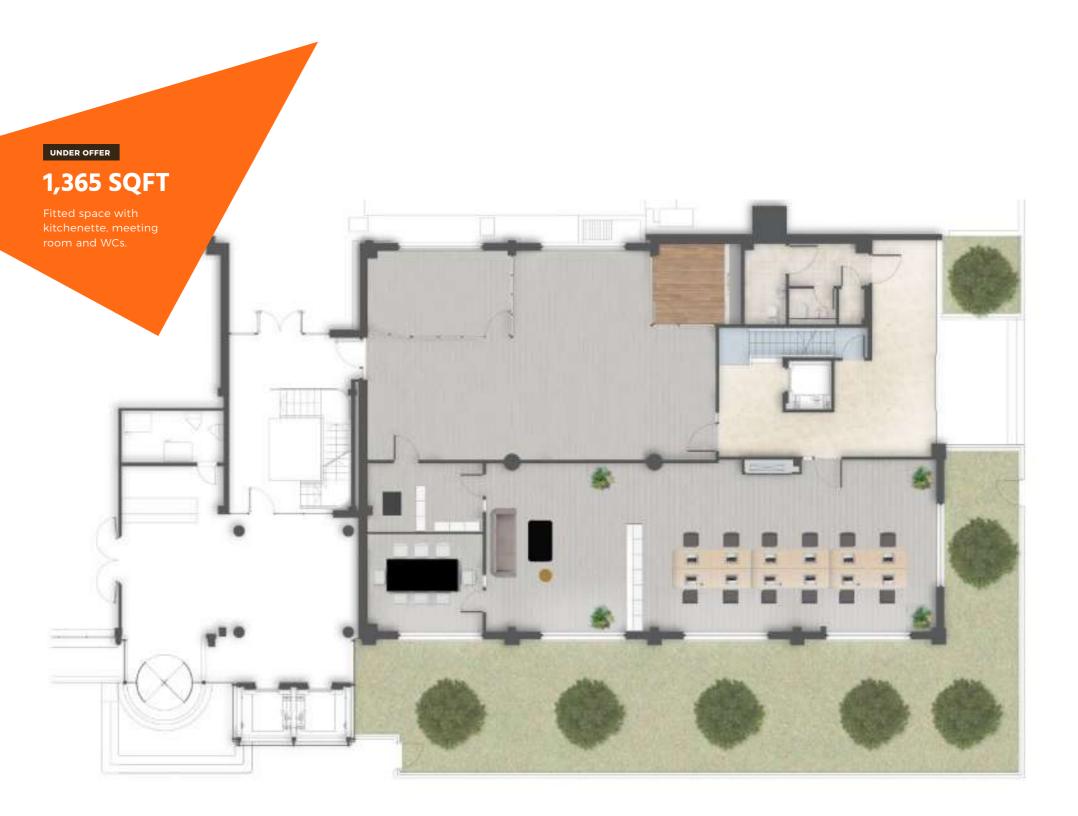

## **Delivered quickly**

Our in house team turns around your dream office quickly so you can get to work.

For enquiries please call: 0207 736 1214

Fitted space with kitchens, meeting rooms, private offices, boardrooms, break out space, and WCs. To be refurbished.

Fitted space with meeting rooms, office boardrooms, kitchen and break-out areas

developing and managing properties in UK and USA for over 40 years.

in-house team of project managers who oversee our development projects.