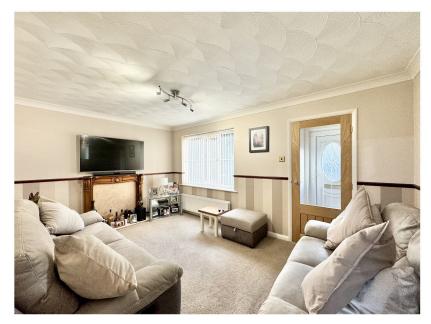

**Living Room** 14' 9" x 9' 9" (4.50m x 2.97m)

Living room with fireplace and mantlepiece surround. Double glazed window and door leading to porch. Coving to ceiling and centrally heated radiator

**Kitchen** 10' 4" x 7' 0" (3.15m x 2.13m)