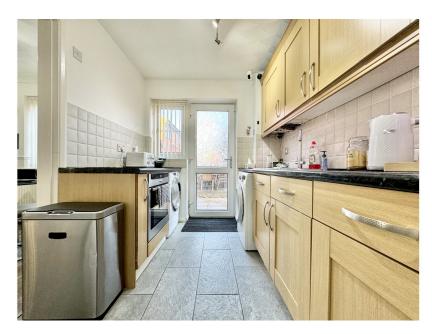

Modern fitted kitchen a range of wall and base units and with integrated appliances including oven and sink with mixer tap. tiled splashback and flooring, Double glazed window and door to garden.

**Dining Room** 13' 0" x 7' 4" (3.96m x 2.24m)