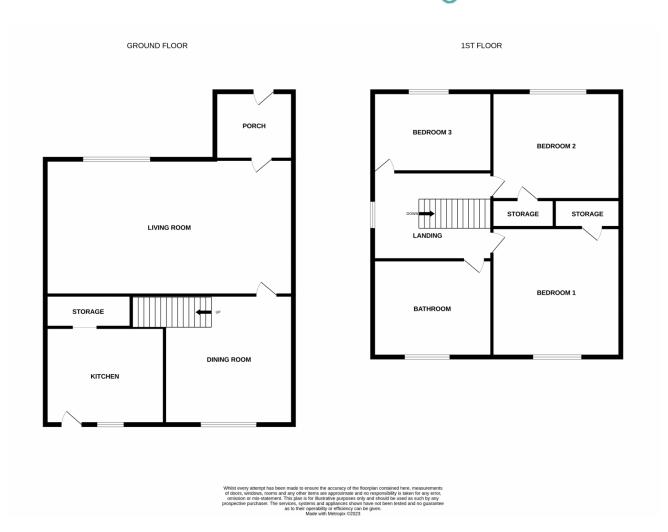

### Asking Price £275,000 Dawsons Corner, Pudsey

Call Tudor Sales & Lettings on 0113 282 3056 for more information or to arrange a viewing!

Brought to the market for sale is this fantastic three bedroom detached home located on Dawsons Corner in Stanningley. Offering spacious room throughout, the property comprises in brief: - ground floor: - entrance porch, lounge, dining area and a kitchen. First floor: - landing, three bedrooms and a bathroom. Benefits from double glazing, gas central heating and a burglar alarm. Externally, there is a driveway to the front that provides off road parking for several vehicles. To the rear is a garage and a fully enclosed, low maintenance garden. Call Tudor Sales & Lettings on 0113 282 3056 for more information, or to arrange a viewing.

**Living Room** 14' 9" x 9' 9" (4.50m x 2.97m)

Living room with fireplace and mantlepiece surround. Double glazed window and door leading to porch. Coving to ceiling and centrally heated radiator

**Kitchen** 10' 4" x 7' 0" (3.15m x 2.13m)

Modern fitted kitchen a range of wall and base units and with integrated appliances including oven and sink with mixer tap. tiled splashback and flooring, Double glazed window and door to garden.

**Dining Room** 13' 0" x 7' 4" (3.96m x 2.24m)

Separate dining area with coving to ceiling, double glazed window and centrally heated radiator

**Bedroom 1** 10' 1" x 8' 3" (3.07m x 2.51m)

Double bedroom with built in wardrobe, double glazed window and centrally heated radiator

**Bedroom 2** 9' 9" x 8' 3" (2.97m x 2.51m)

Double bedroom with double glazed window and centrally heated radiator

**Bedroom 3** 7' 2" x 6' 2" (2.18m x 1.88m)

Currently used as an office this could also be used as a single bedroom with double glazed window and centrally heated radiator

**Bathroom** 7' 0" x 6' 2" (2.13m x 1.88m)

Fully tiled bathroom with white three piece suite comprising of bath with shower over and screen, hand basin and low flush WC. Double glazed window with privacy glass.