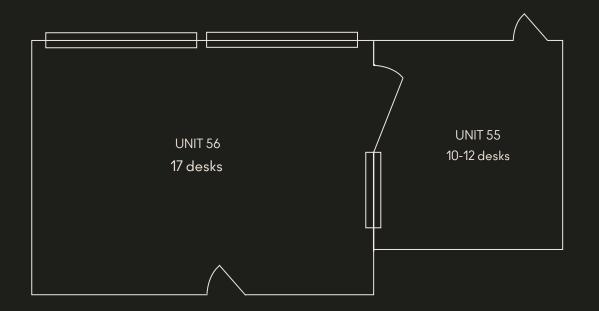

UNIT 6

UNIT 55 & 56

| DESCRIPTION                                                                                                                                                                     | UNIT | DESK COUNT | PRICE       | FLOOR     | AVAILABILITY     |
|---------------------------------------------------------------------------------------------------------------------------------------------------------------------------------|------|------------|-------------|-----------|------------------|
| Spacious first floor unit with large windows overlooking the courtyard, attached<br>to generously sized smaller unit next door, perfectly suited for a private meeting<br>room. | 56   | 17         | £5.5k + vat | 1st FLOOR | DECEMBER 24-2025 |
|                                                                                                                                                                                 | 55   | 11         | £3k + vat   | 1st FLOOR | DECEMBER 24-2025 |