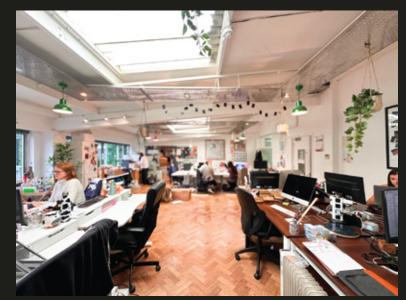

UNIT 6

UNIT 55 & 56

| DESCRIPTION                                                                                                                                                                     | UNIT | DESK COUNT | PRICE       | FLOOR     | AVAILABILITY     |
|---------------------------------------------------------------------------------------------------------------------------------------------------------------------------------|------|------------|-------------|-----------|------------------|
| Spacious first floor unit with large windows overlooking the courtyard, attached<br>to generously sized smaller unit next door, perfectly suited for a private meeting<br>room. | 56   | 17         | £5.5k + vat | 1st FLOOR | DECEMBER 24-2025 |
|                                                                                                                                                                                 | 55   | 11         | £3k + vat   | 1st FLOOR | DECEMBER 24-2025 |