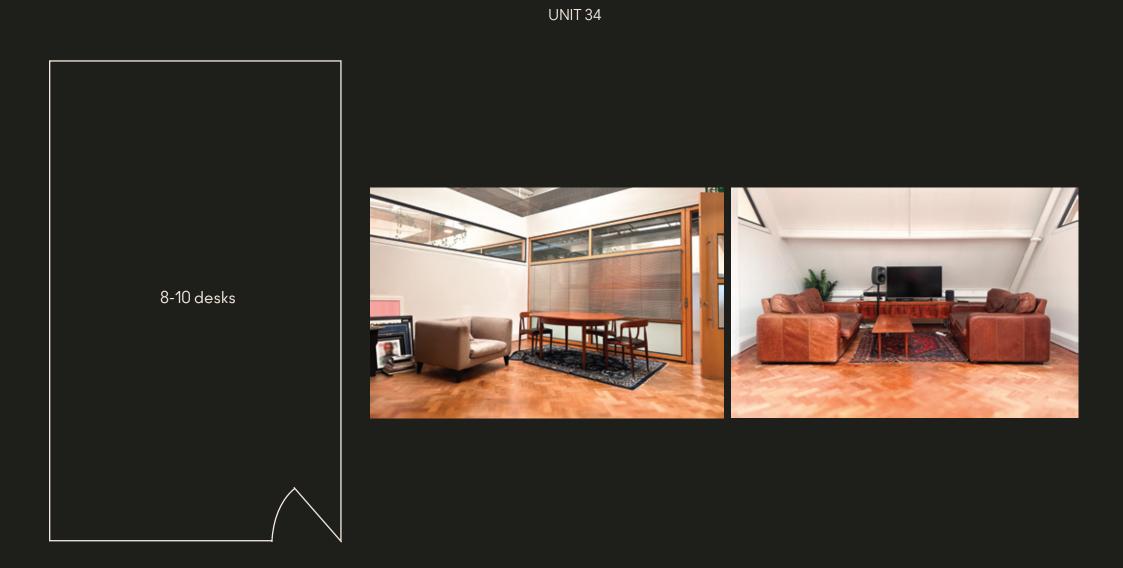

| DESCRIPTION                                                                                      | UNIT | DESK COUNT | PRICE       | FLOOR       | AVAILABILITY |
|--------------------------------------------------------------------------------------------------|------|------------|-------------|-------------|--------------|
| Spacious loft-style unit, naturally lit by skylights, Easy access to kitchen and breakout zones. | 34   | 8-10       | £2940 + vat | FIRST FLOOR | OCTOBER 24   |