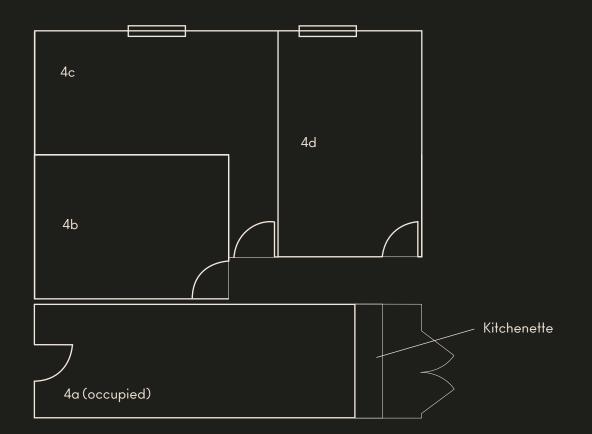

#### THE MATRIX CLUB

| DESCRIPTION                                                                                                                                                     | UNIT | DESK COUNT | PRICE       | FLOOR        | AVAILABILITY |
|-----------------------------------------------------------------------------------------------------------------------------------------------------------------|------|------------|-------------|--------------|--------------|
| Brand-new to the building, the Matrix Club will be a premium suite of units on<br>the ground floor equipped with private kitchenette, tea station and corridor. | 4b   | 3-5        | £1.8k + vat | GROUND FLOOR | NOVEMBER 24  |
|                                                                                                                                                                 | 4c   | 4-7        | £1.9k + vat | GROUND FLOOR | NOVEMBER 24  |
|                                                                                                                                                                 | 4d   | 4-6        | £2k + vat   | GROUND FLOOR | NOVEMBER 24  |