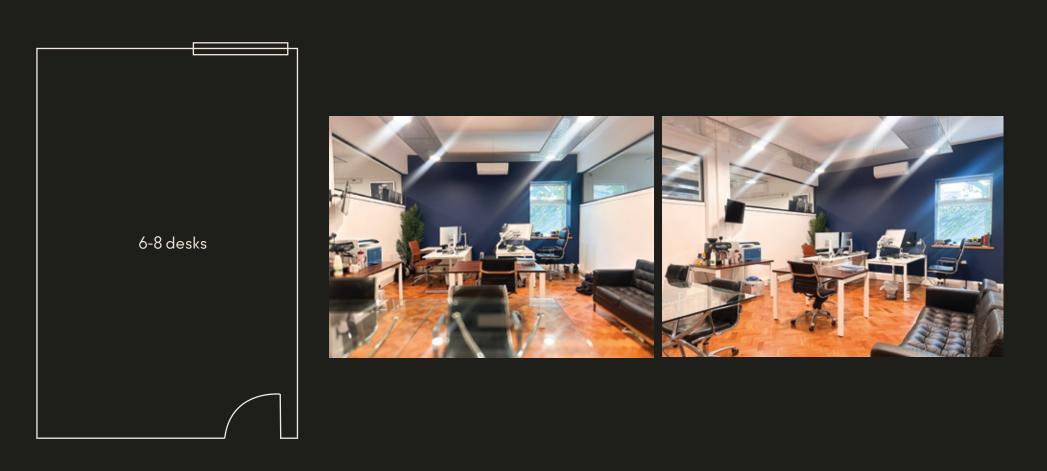

| DESCRIPTION                                                                                                      | UNIT | DESK COUNT | PRICE       | FLOOR        | AVAILABILITY |
|------------------------------------------------------------------------------------------------------------------|------|------------|-------------|--------------|--------------|
| Naturally lit ground floor unit , convenient access to downstairs kitchen, break<br>out zones and meeting rooms. | 6    | 6-8        | £2450 + vat | GROUND FLOOR | OCTOBER 24   |

UNIT 6

UNIT 55 & 56

| DESCRIPTION                                                                                                                                                                     | UNIT | DESK COUNT | PRICE       | FLOOR     | AVAILABILITY     |
|---------------------------------------------------------------------------------------------------------------------------------------------------------------------------------|------|------------|-------------|-----------|------------------|
| Spacious first floor unit with large windows overlooking the courtyard, attached<br>to generously sized smaller unit next door, perfectly suited for a private meeting<br>room. | 56   | 17         | £5.5k + vat | 1st FLOOR | DECEMBER 24-2025 |
|                                                                                                                                                                                 | 55   | 11         | £3k + vat   | 1st FLOOR | DECEMBER 24-2025 |