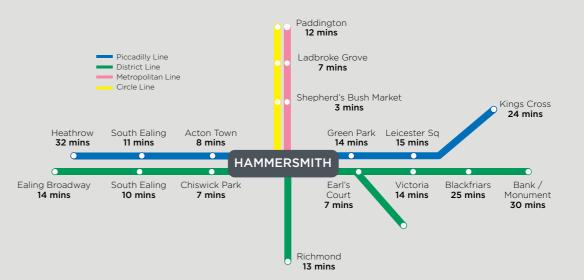

# THAMES WHARF STUDIOS

WELL CONNECTED TO MEET THE DEMANDS OF TODAYS OCCUPIERS. THE IDEAL LOCATION TO LIVE AND WORK.

- A landmark space in West London, ideally situated within Zone 2
- Located on the scenic Thames Path 15 minutes' walk or short cycle from Hammersmith station
- Easy access to Piccadilly, District and Hammersmith and City, Circle Lines and the Hammersmith bus station
- Accessed by car or bike from Rainville Road, just off the Fulham Palace Road
- Mayfair 15 minutes, City and Heathrow Airport 35 minutes