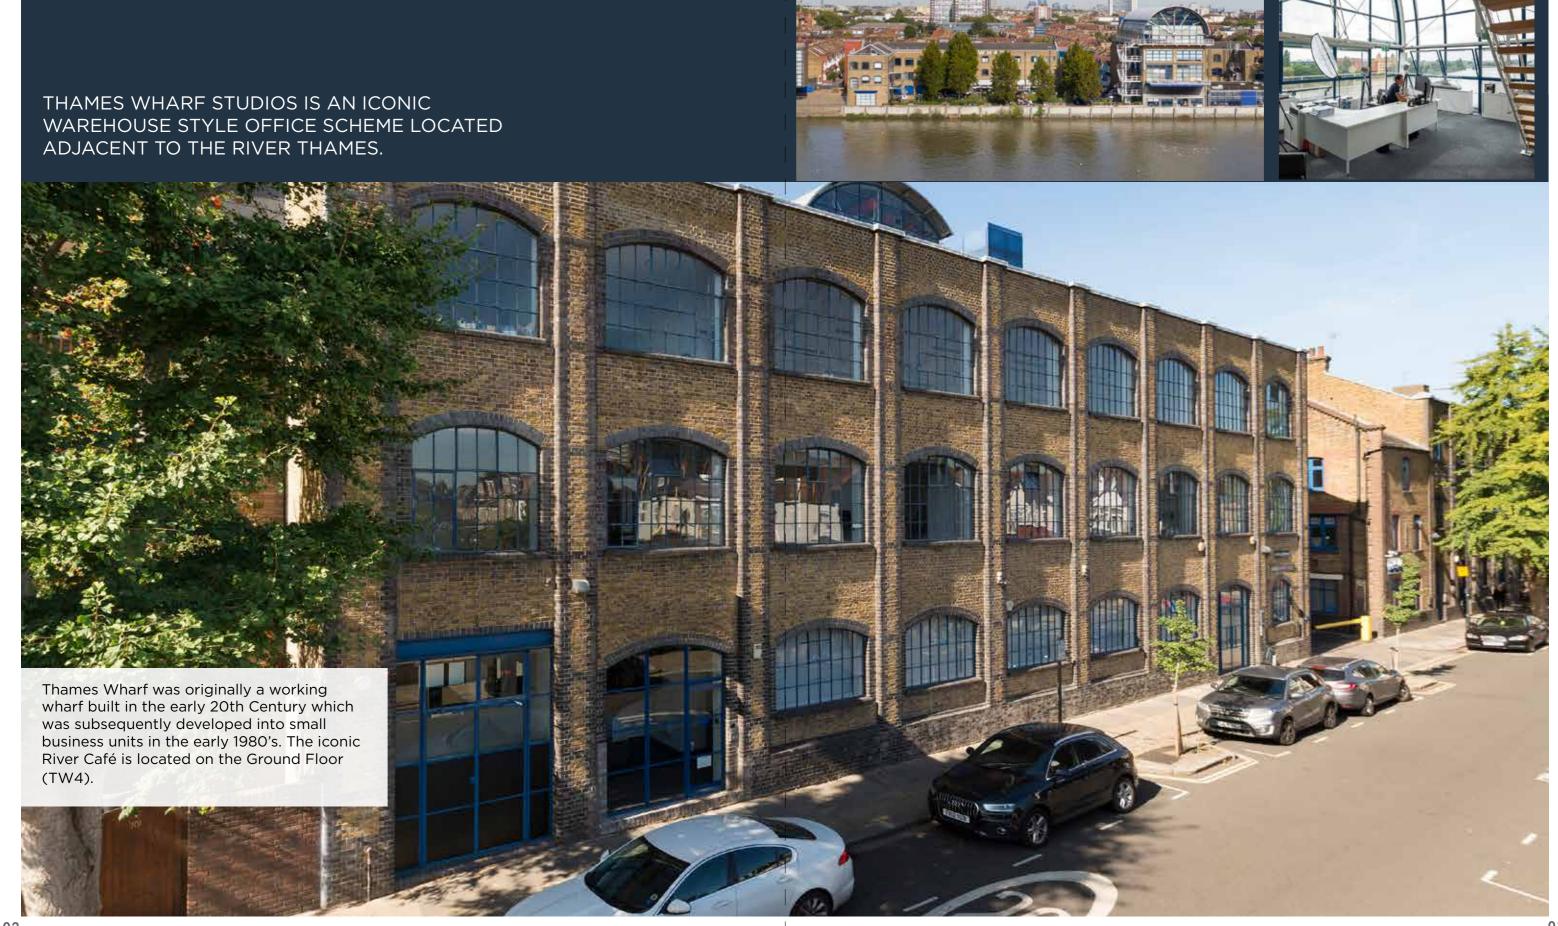

# THAMES WHARF STUDIOS

Rainville Road, W6 9HA

WAREHOUSE STYLE WEST LONDON
OFFICE ACCOMMODATION WITH UNRIVALLED
VIEWS ACROSS THE RIVER

# THAMES WHARF STUDIOS

WELL CONNECTED TO MEET THE DEMANDS OF TODAYS OCCUPIERS. THE IDEAL LOCATION TO LIVE AND WORK.

- A landmark space in West London, ideally situated within Zone 2
- Located on the scenic Thames Path 15 minutes' walk or short cycle from Hammersmith station
- Easy access to Piccadilly, District and Hammersmith and City, Circle Lines and the Hammersmith bus station
- Accessed by car or bike from Rainville Road, just off the Fulham Palace Road
- Mayfair 15 minutes, City and Heathrow Airport 35 minutes