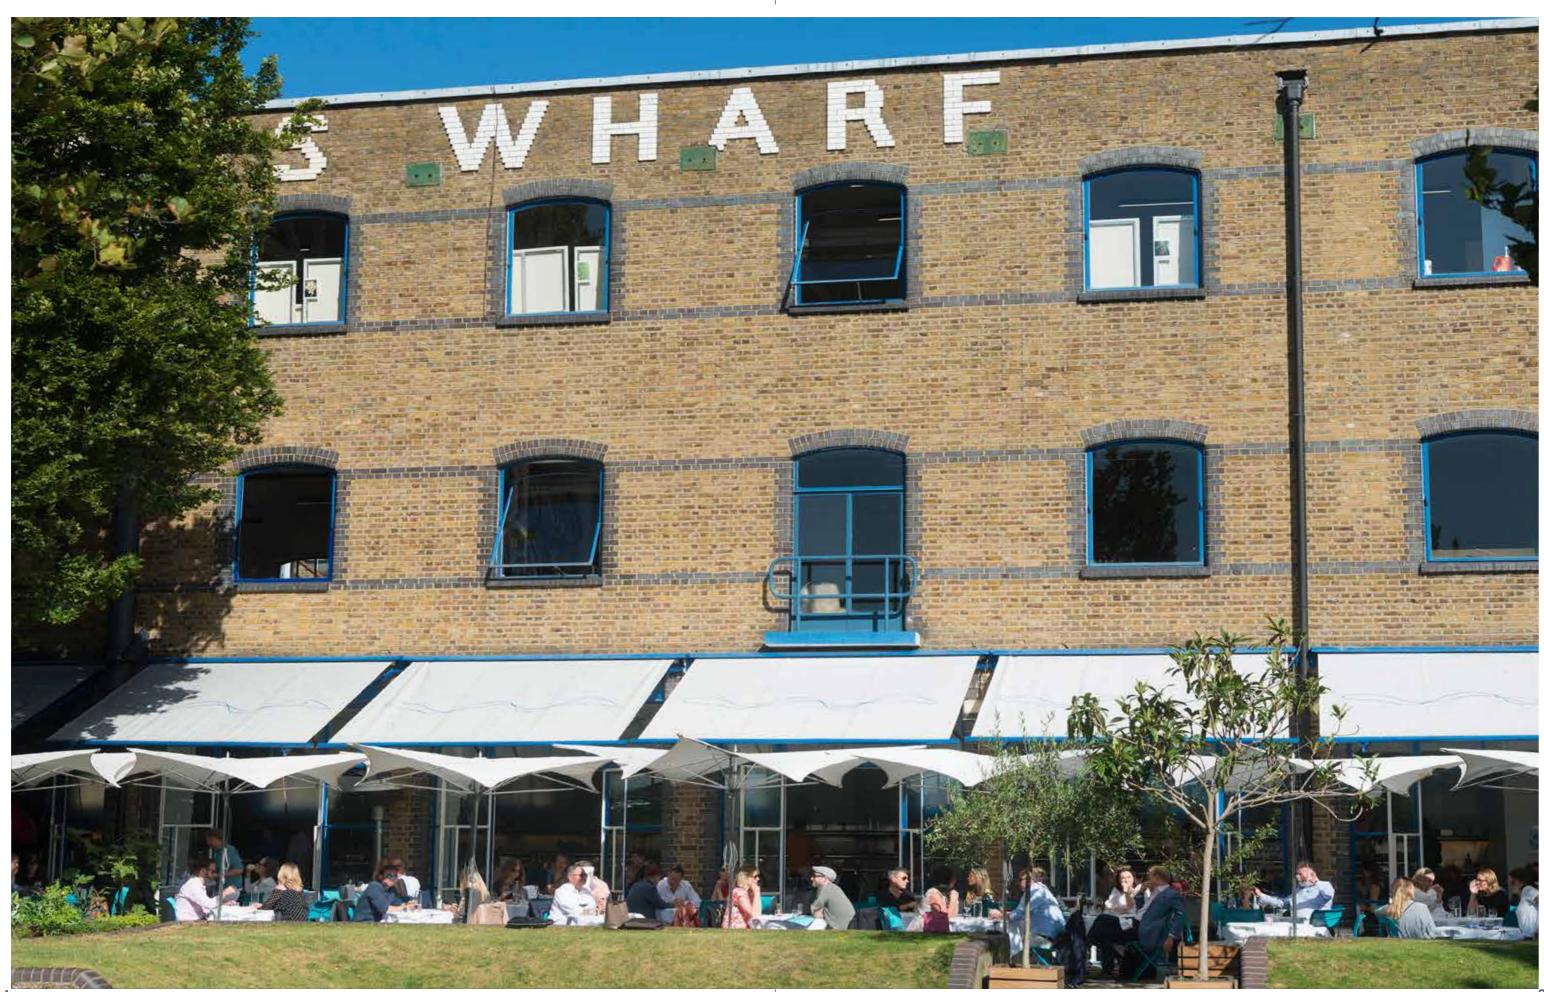

### **Restaurants and Pubs**

- 1. River Café
- . Café Nero
- 3. Pret A Manger
- . Brasserie Blanc
- 5. The Blue Coat
- 6. Sam's Riverside
- 7. The Rutland Arms
- 3. The Dove
- 9. The Gate
- 10. Bills