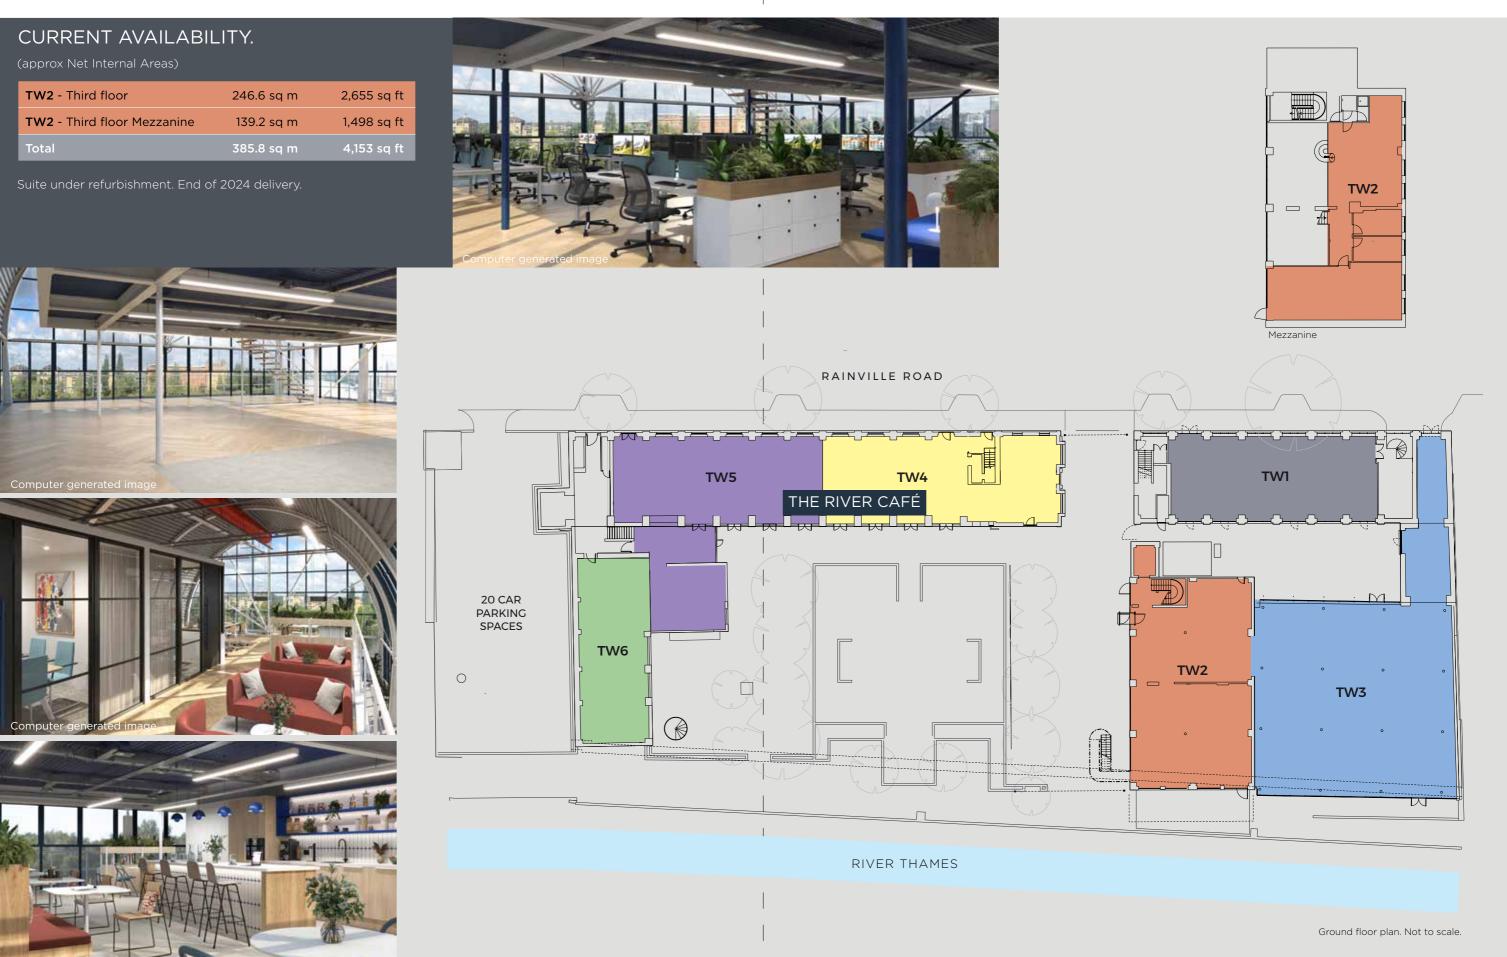

# THAMES WHARF STUDIOS

Rainville Road, W6 9HA

WAREHOUSE STYLE WEST LONDON
OFFICE ACCOMMODATION WITH UNRIVALLED
VIEWS ACROSS THE RIVER





# THAMES WHARF STUDIOS



WELL CONNECTED TO MEET THE DEMANDS OF TODAYS OCCUPIERS. THE IDEAL LOCATION TO LIVE AND WORK.

- A landmark space in West London, ideally situated within Zone 2
- Located on the scenic Thames Path 15 minutes' walk or short cycle from Hammersmith station
- Easy access to Piccadilly, District and Hammersmith and City, Circle Lines and the Hammersmith bus station
- Accessed by car or bike from Rainville Road, just off the Fulham Palace Road
- Mayfair 15 minutes, City and Heathrow Airport 35 minutes





























## **Local Amenities**

### **Restaurants and Pubs**

- 1. River Café
- . Café Nero
- 3. Pret A Manger
- . Brasserie Blanc
- 5. The Blue Coat
- 6. Sam's Riverside
- 7. The Rutland Arms
- 3. The Dove
- 9. The Gate
- 10. Bills

# Shopping

- 1. King's Mall
- 2. Lyric Squ