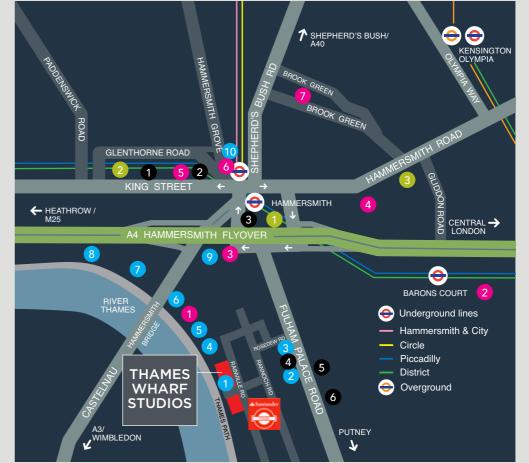

## **Local Amenities**

### **Restaurants and Pubs**

- 1. River Café
- . Café Nero
- 3. Pret A Manger
- . Brasserie Blanc
- 5. The Blue Coat
- 6. Sam's Riverside
- 7. The Rutland Arms
- 3. The Dove
- 9. The Gate
- 10. Bills

# Shopping

- 1. King's Mall
- 2. Lyric Square
- 3. The Broadway4. Tesco Express
- 5. Sainsbury's Local
- 6. Little Waitrose & Partners

### Hotels

- 1. Novotel
- 2. Holiday Inn Express
- 3. St Paul's Hotel

# Lifestyle /Entertainment

- 1. Riverside Studios
- 2. The Queens Club3. Hammersmith Apollo
- 4. Virgin Active
- 5. Lyric Theatre
- 6. Boom Cycle
- 7. Brook Green Tennis club

THERE ARE 17
BUS ROUTES
THAT SERVICE
HAMMERSMITH.