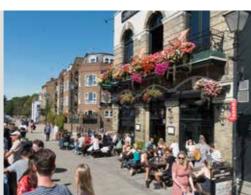

### **Restaurants and Pubs**

- 1. River Café
- . Café Nero
- 3. Pret A Manger
- . Brasserie Blanc
- 5. The Blue Coat
- 6. Sam's Riverside
- 7. The Rutland Arms
- 3. The Dove
- 9. The Gate
- 10. Bills