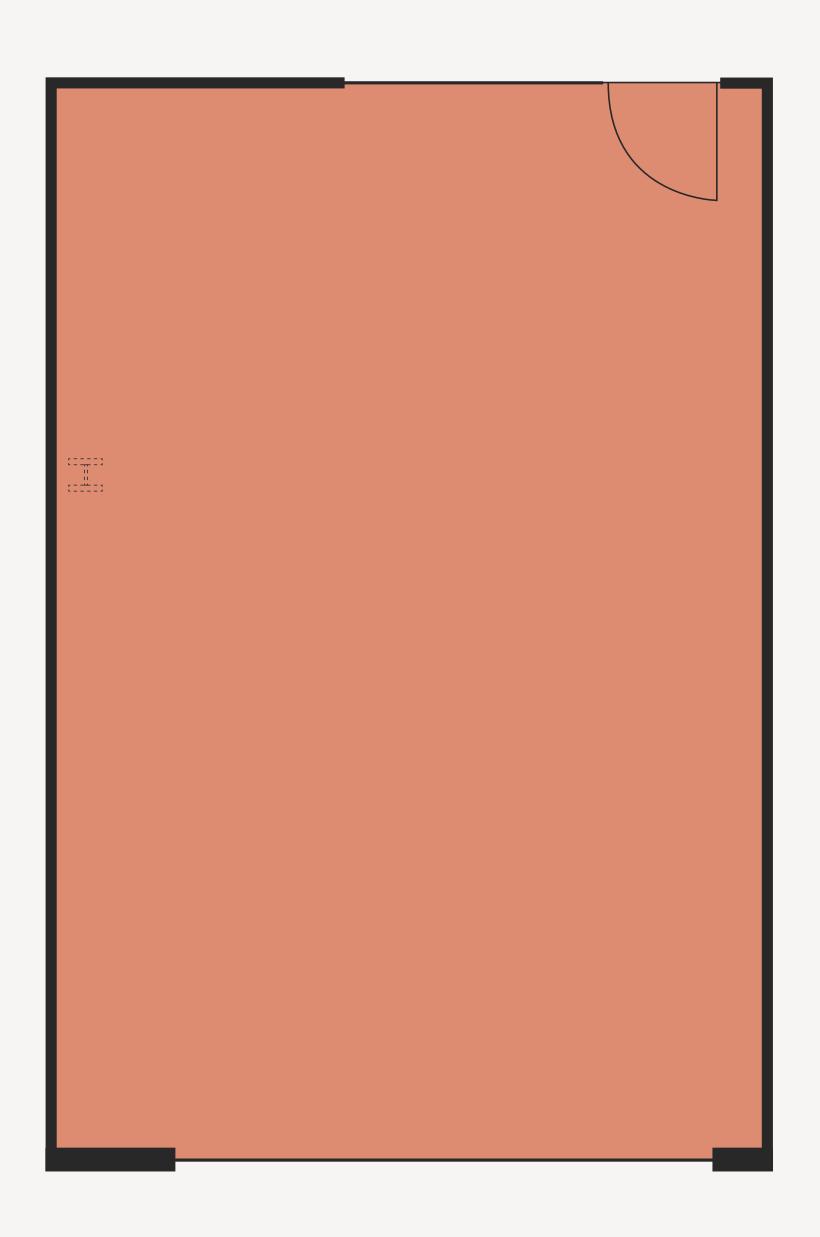

### FLOOR PLAN

Unit 1.08 477 SQ. FT

**TAKE A TOUR** 

- 1st floor space
- Accommodation suitable for 4-8 people
- Fully furnished
- Modernised kitchen
- Perimeter trunking & AC
- Passenger & goods lift