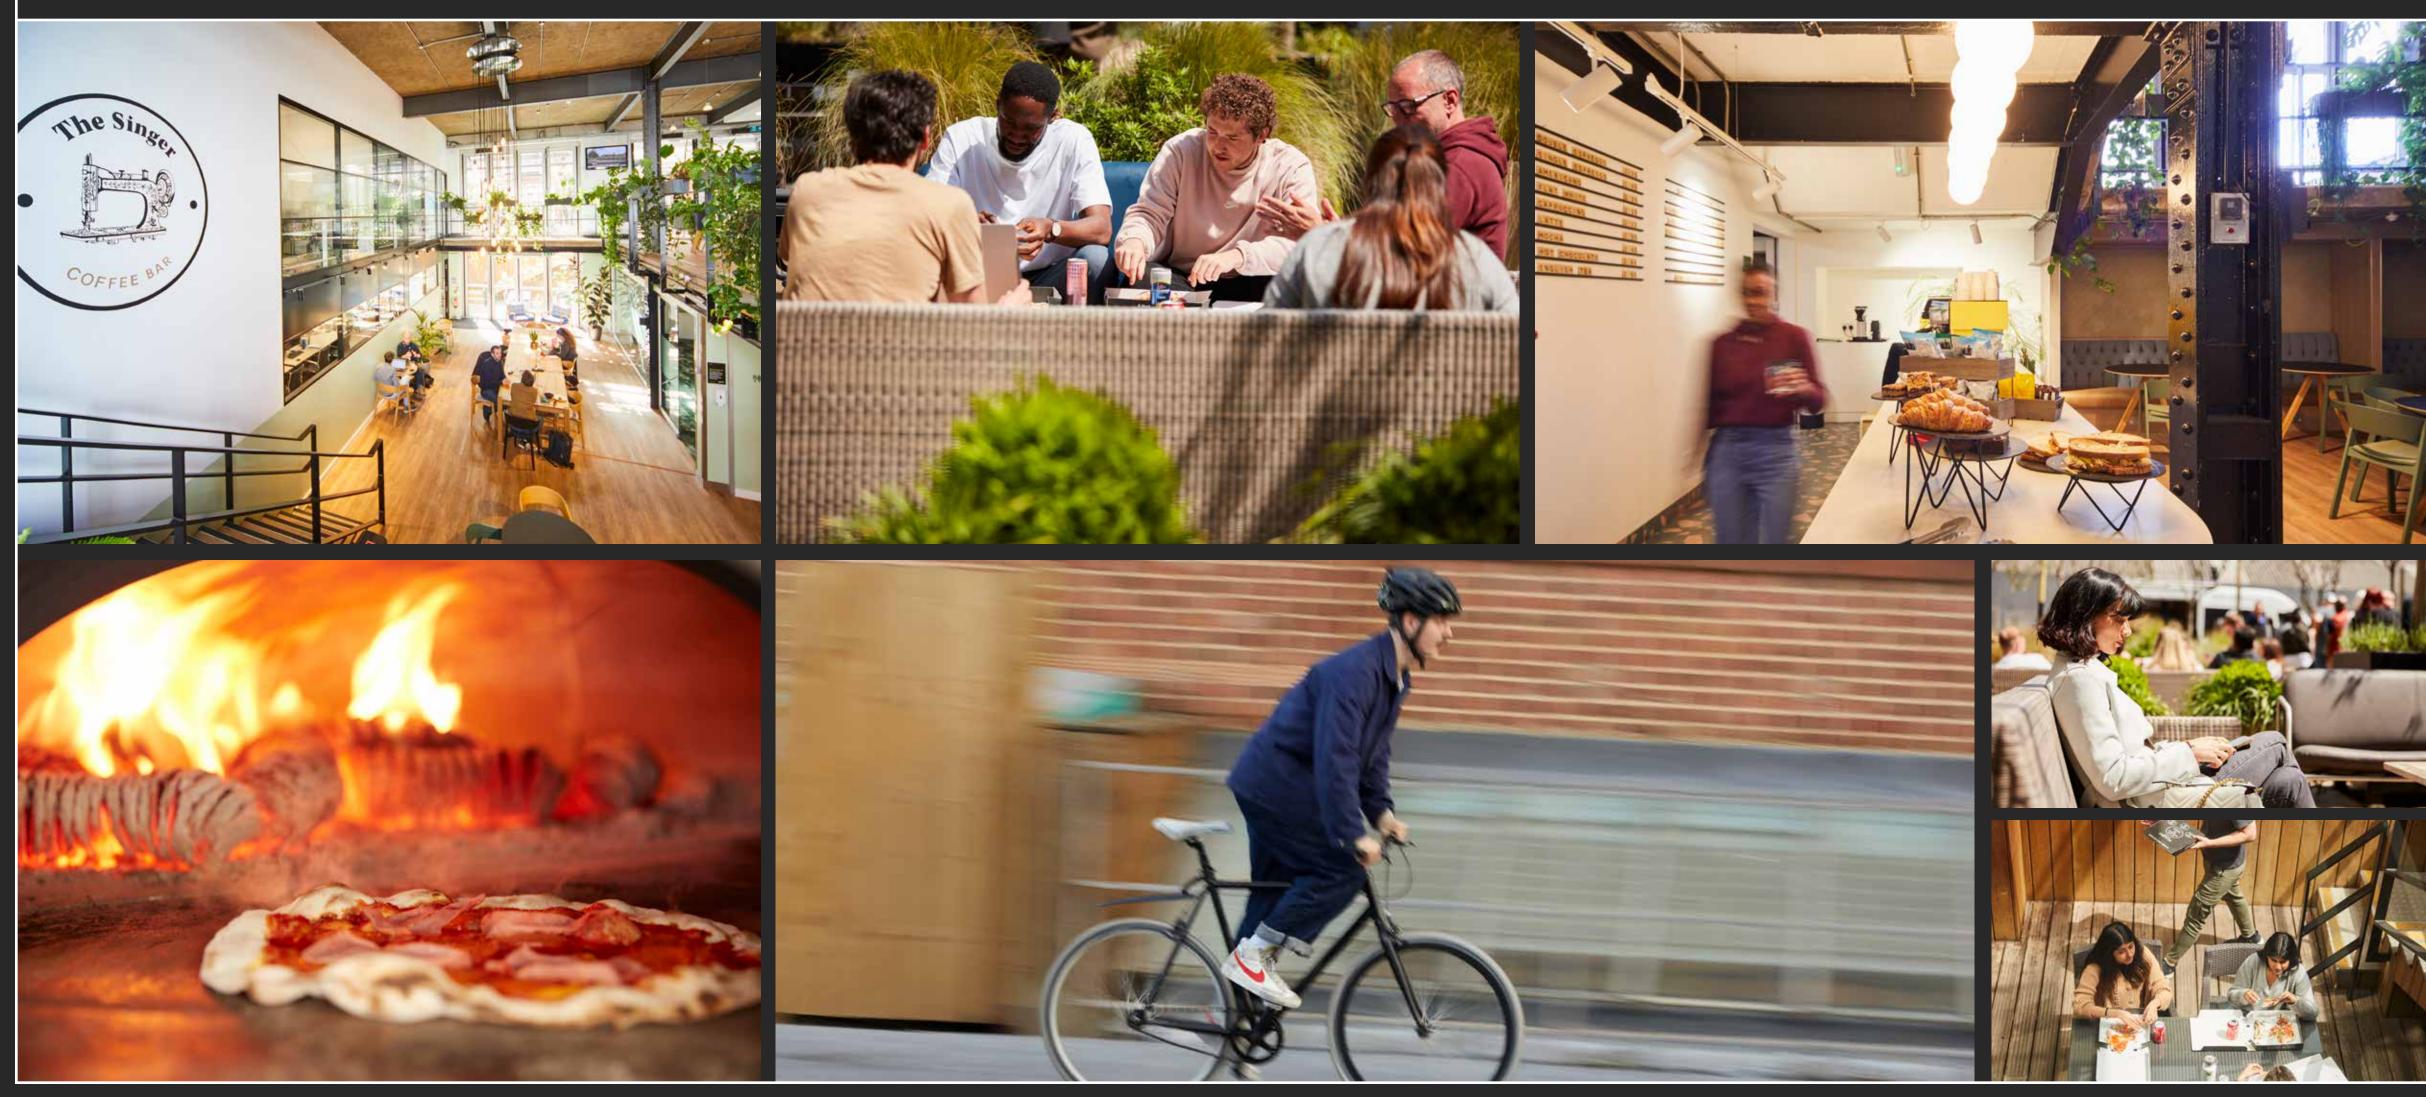

#### THE HUB

The communal hub is a great place for an informal meeting or for you to take your laptop and get out of the office. If you need something more formal you can book the meeting room – just ask at the front desk.

#### THE SINGER COFFEE BAR

Our vibrant on-site coffee bar 'The Singer', is open all day for that early morning caffeine fix through to a great selection of healthy lunchtime meals and snacks. Head downstairs to check out their daily specials.

#### THE COURTYARD

Probably the busiest part of the building as soon as the sun comes out. Our Courtyard with its relaxing, modern decor is a great place for an informal meeting or some al fresco lunch.

#### THE AMENITY PAVILLION

Tenants will benefit from a brand new amenity pavilion with fantastic end-of-journey facilities that make cycling to work a breeze. Housed in the pavilion will be 75 cycle spaces, showers, a drying room, lockers and a Yoga Studio for a pre-work workout.