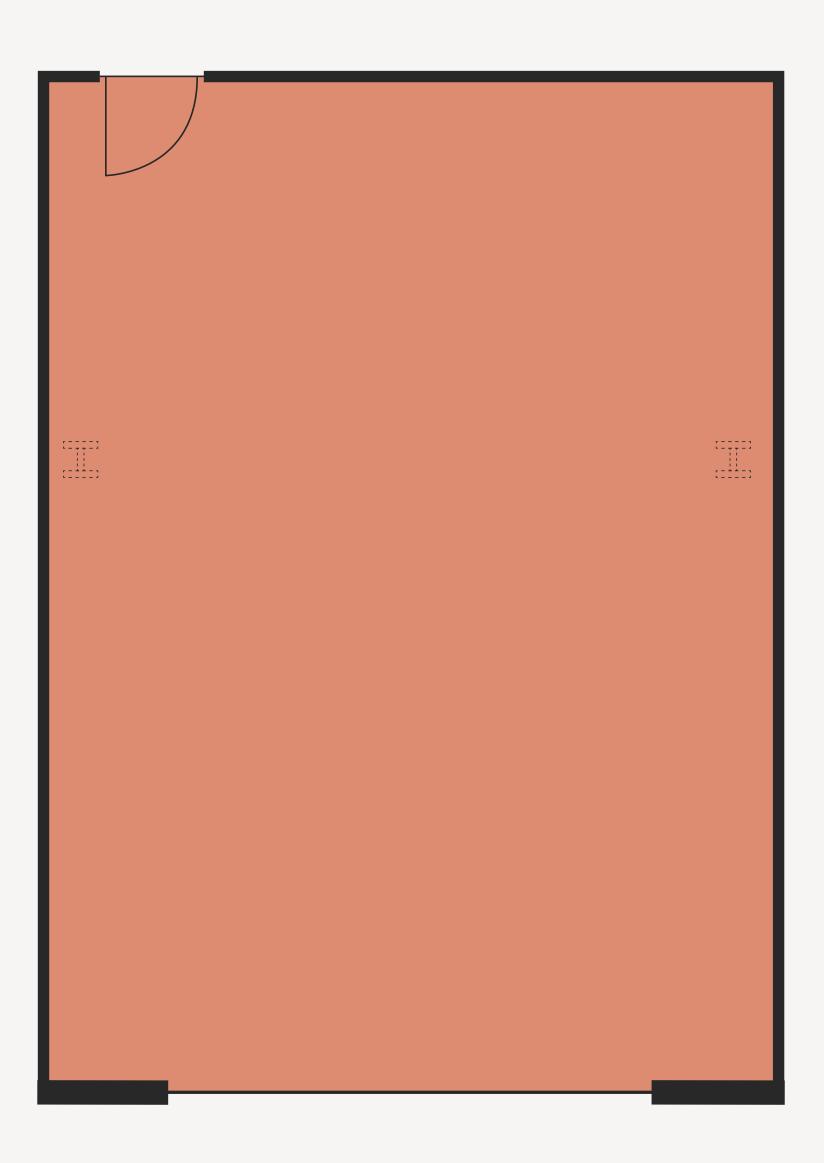

### FLOOR PLAN

Unit 1.08 477 SQ. FT

**TAKE A TOUR** 

- 1st floor space
- Accommodation suitable for 4-8 people
- Fully furnished
- Modernised kitchen
- Perimeter trunking & AC
- Passenger & goods lift

# 1.08