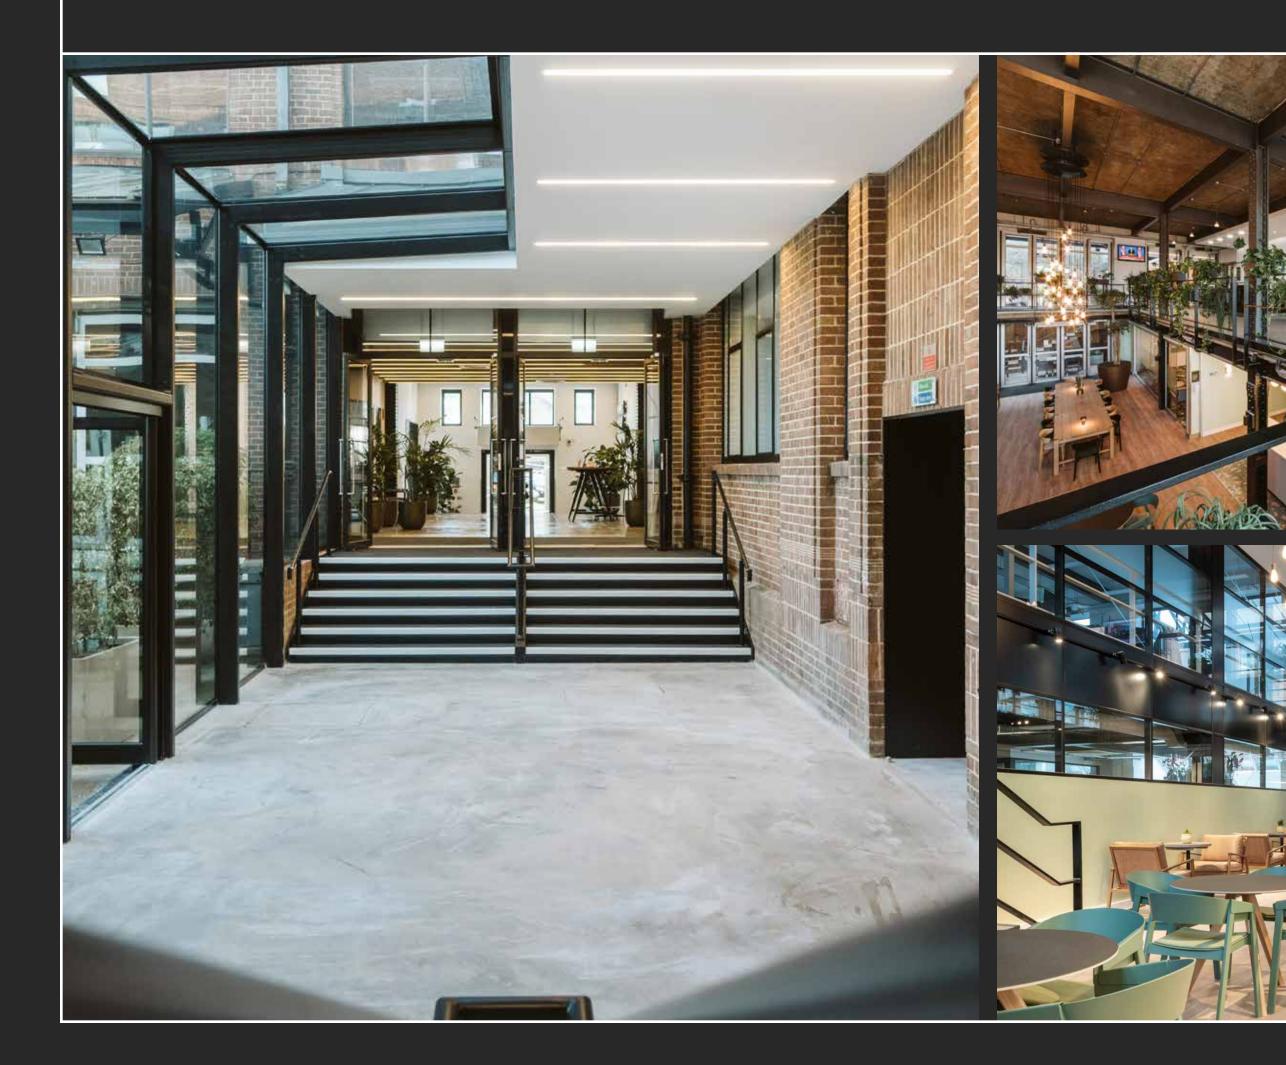

#### THE HUB

The communal hub is a great place for an informal meeting or for you to take your laptop and get out of the office. If you need something more formal you can book the meeting room – just ask at the front desk.

#### THE SINGER COFFEE BAR

Our vibrant on-site coffee bar 'The Singer', is open all day for that early morning caffeine fix through to a great selection of healthy lunchtime meals and snacks. Head downstairs to check out their daily specials.

#### THE COURTYARD

Probably the busiest part of the building as soon as the sun comes out. Our Courtyard with its relaxing, modern decor is a great place for an informal meeting or some al fresco lunch.