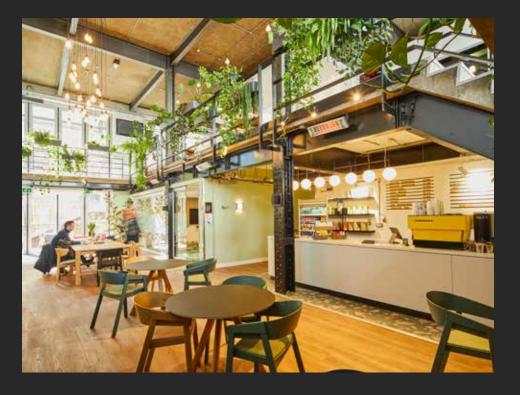

#### THE SINGER COFFEE BAR

Our vibrant on-site coffee bar 'The Singer', is open all day for that early morning caffeine fix through to a great selection of healthy lunchtime meals and snacks. Head downstairs to check out their daily specials.