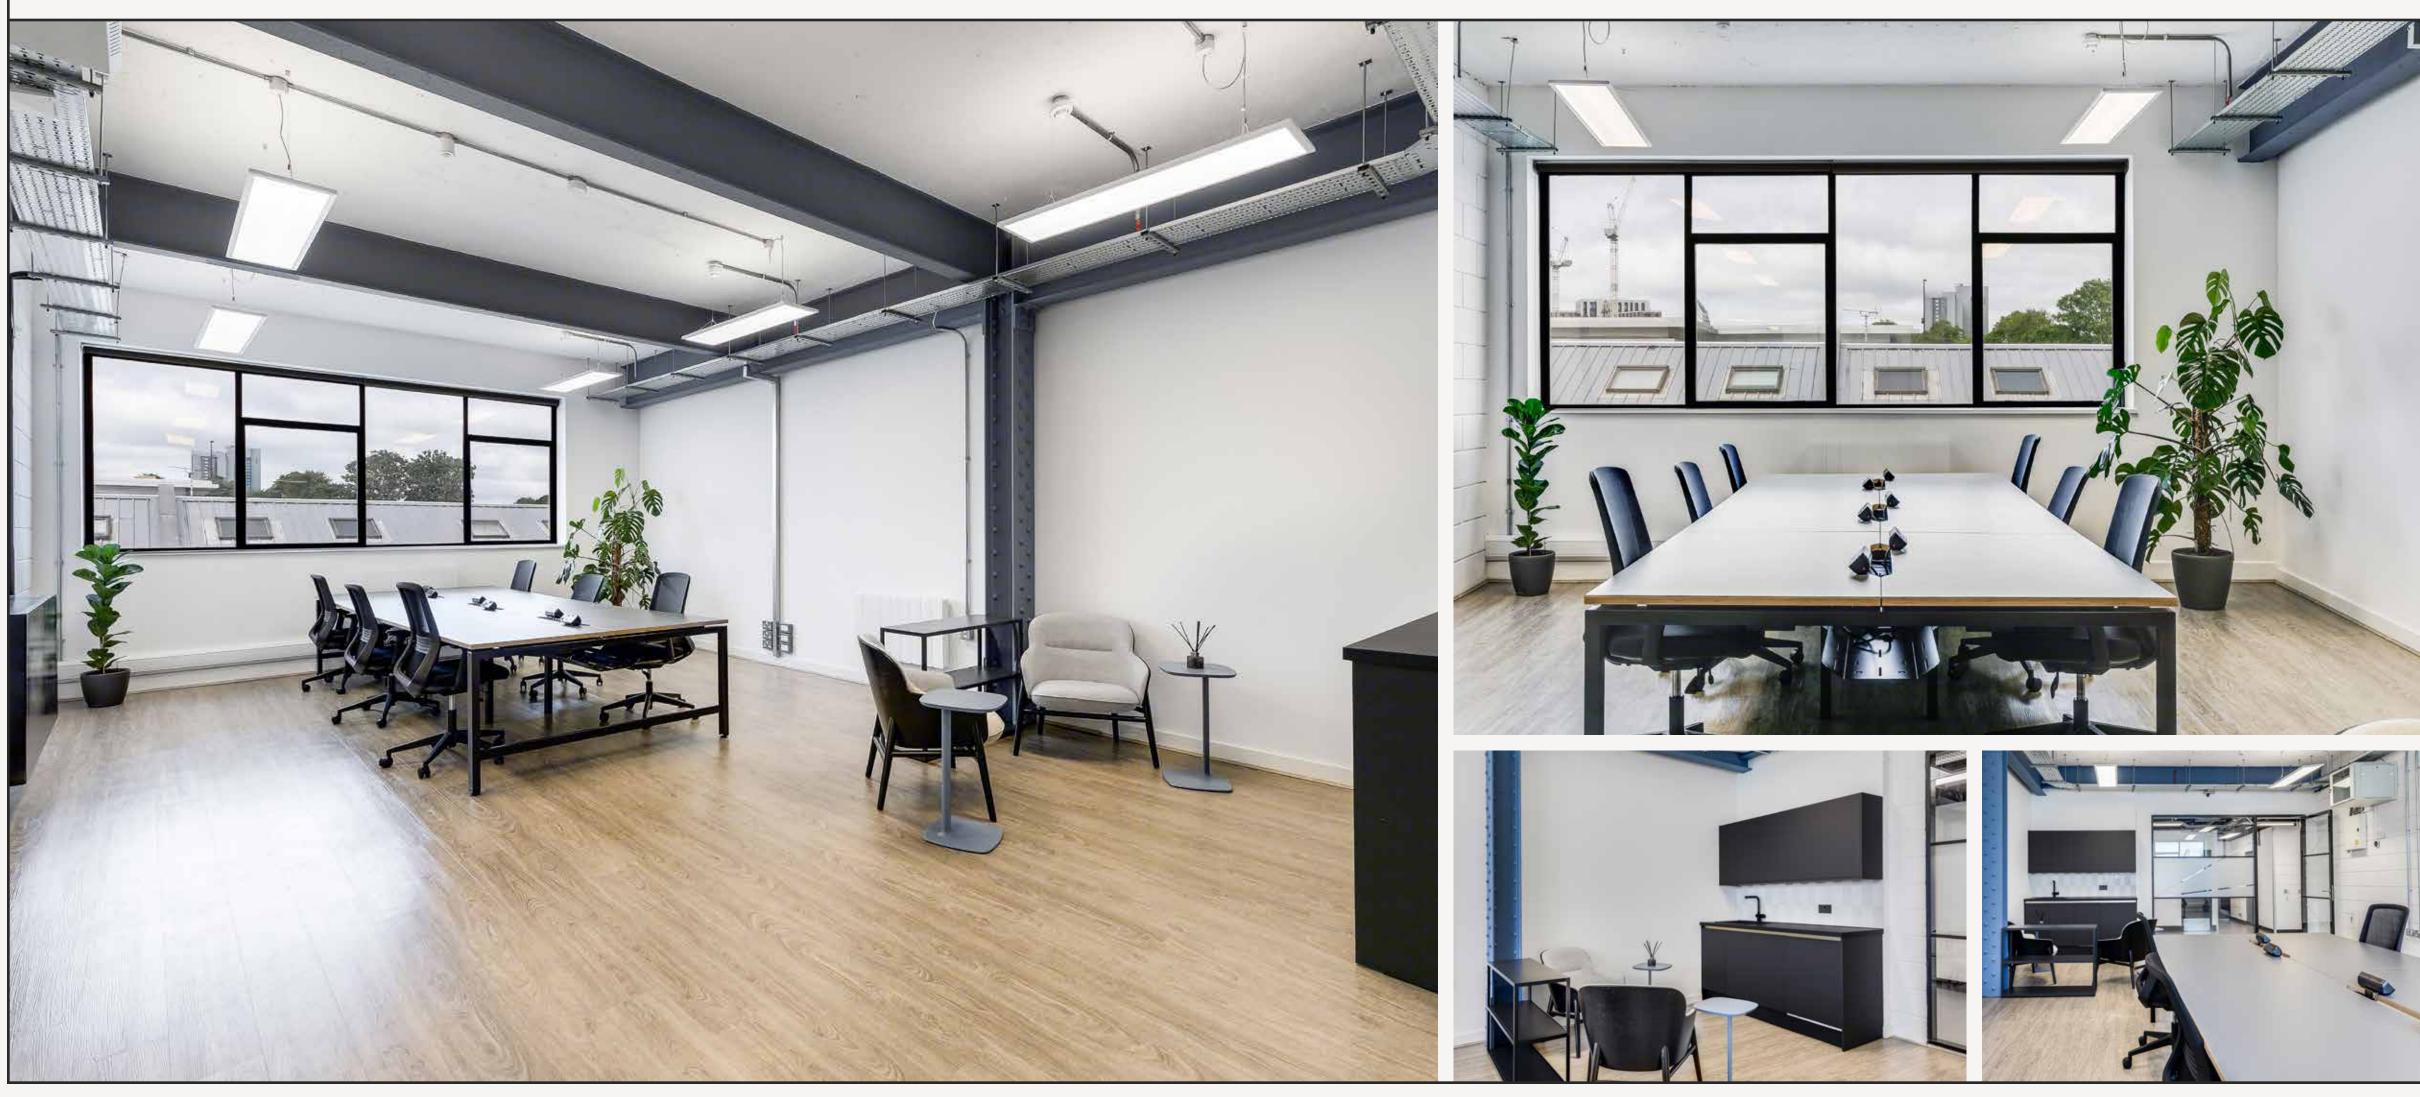

### FLOOR PLAN

Unit 1.08 477 SQ. FT

**TAKE A TOUR** 

- 1st floor space
- Accommodation suitable for 4-8 people
- Fully furnished
- Modernised kitchen
- Perimeter trunking & AC
- Passenger & goods lift

# 1.08