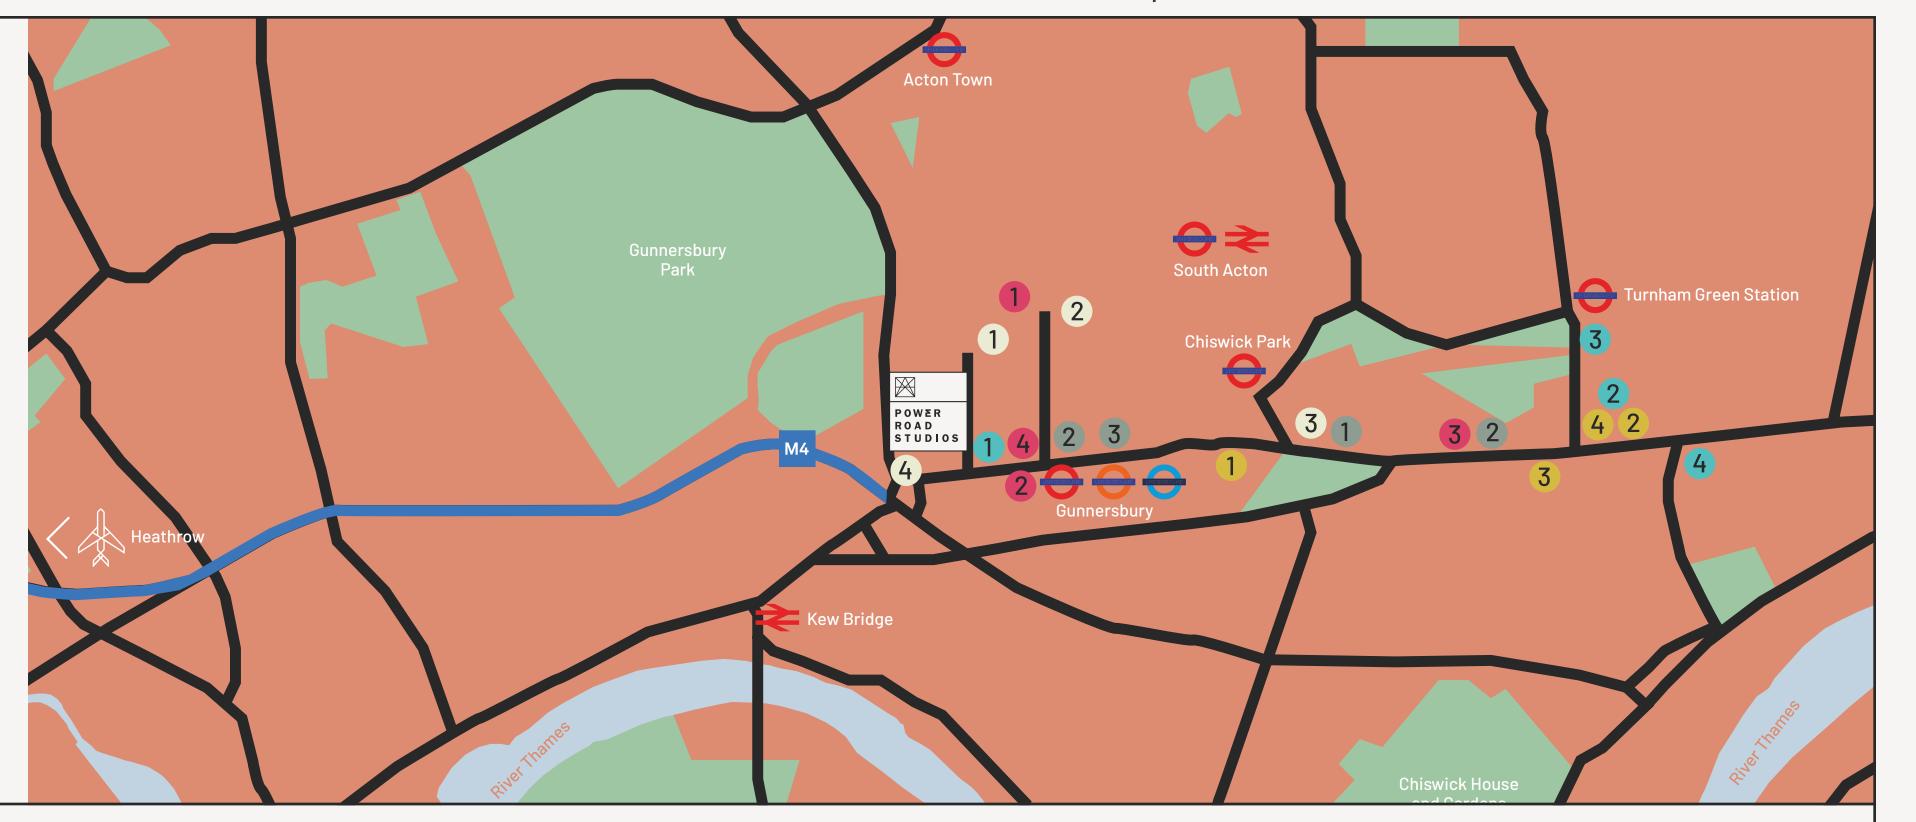

### LOCATION

#### **TRAIN**

Gunnersbury Overground is just a 5 minutes' walk away and Kew Bridge is under 10 minutes, both with direct routes into Central London and the South East.

### TUBE

Gunnersbury station (District line and underground) is less than a 5 minutes' walk and provides direct links to Central London and further afield.

#### CAR

Less than 400 yards away, the A4/ M4 provides access to Central London, Heathrow and the M25 along with the North Circular. Parking is available for existing occupiers. Satnav W4 5PY.

#### **PLANE**

Heathrow Airport less then 20 minutes away by car (approximately 10 miles). If you need a taxi, just let our team know and we can book youone in no time.

#### BUS

The 440 bus stops at Power Road every 12-14 minutes throughout the day.

- 1. F45
- 2. Virgin Active
- 3. Hot Bikram Yoga
- 4. GYM Clinic

1. Waitrose

3. Co-op

- 2. M&S Food

- 1. Hedone
- 2. Franco Manca
- 3. La Trompette
- 4. High Road House