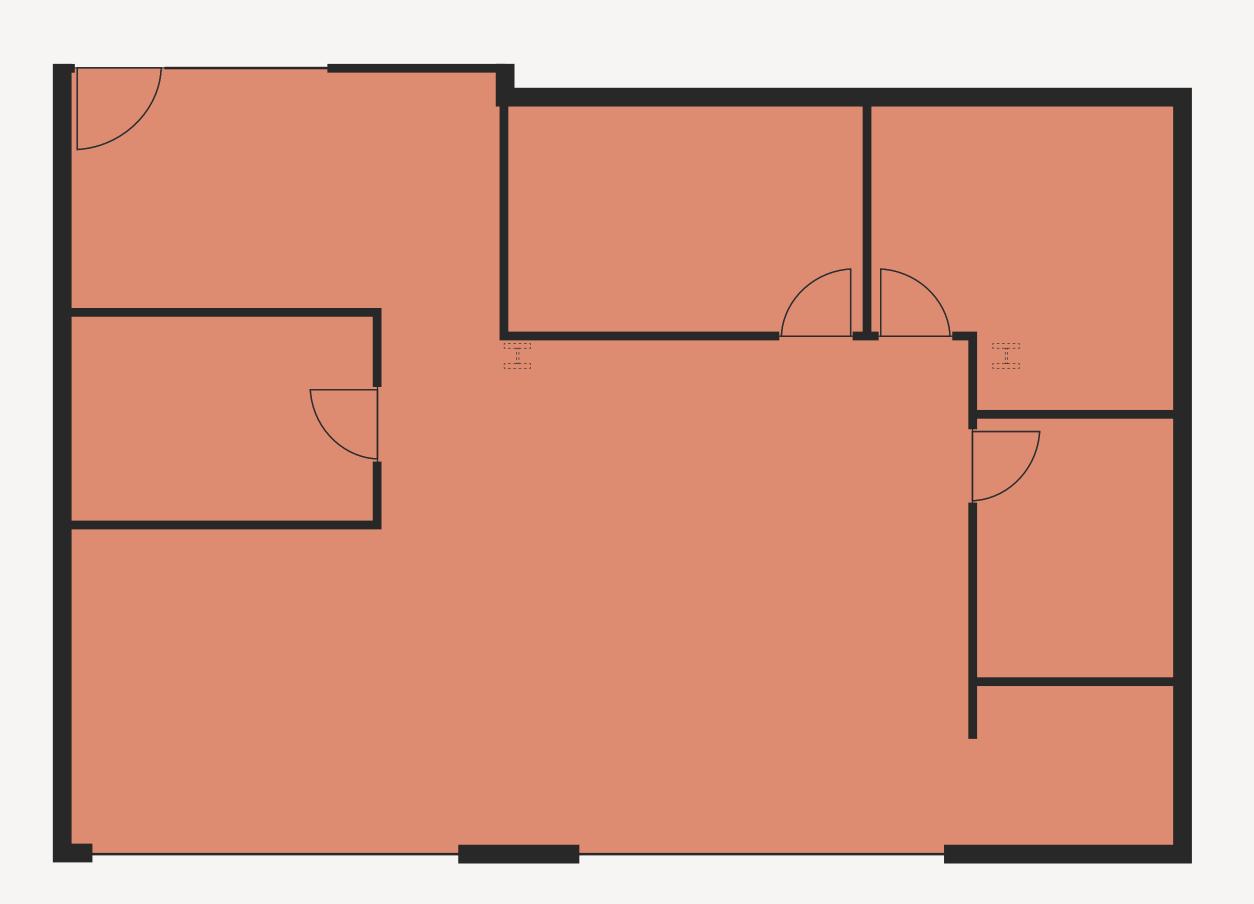

### FLOOR PLAN

Unit 2.06 1,061 SQ. FT

**TAKE A TOUR** 

- 2nd floor space
- Accommodation suitable for 7-14 people
- Fully furnished option available
- Perimeter trunking & AC
- Passenger & goods lift

W45PY

# 2.06