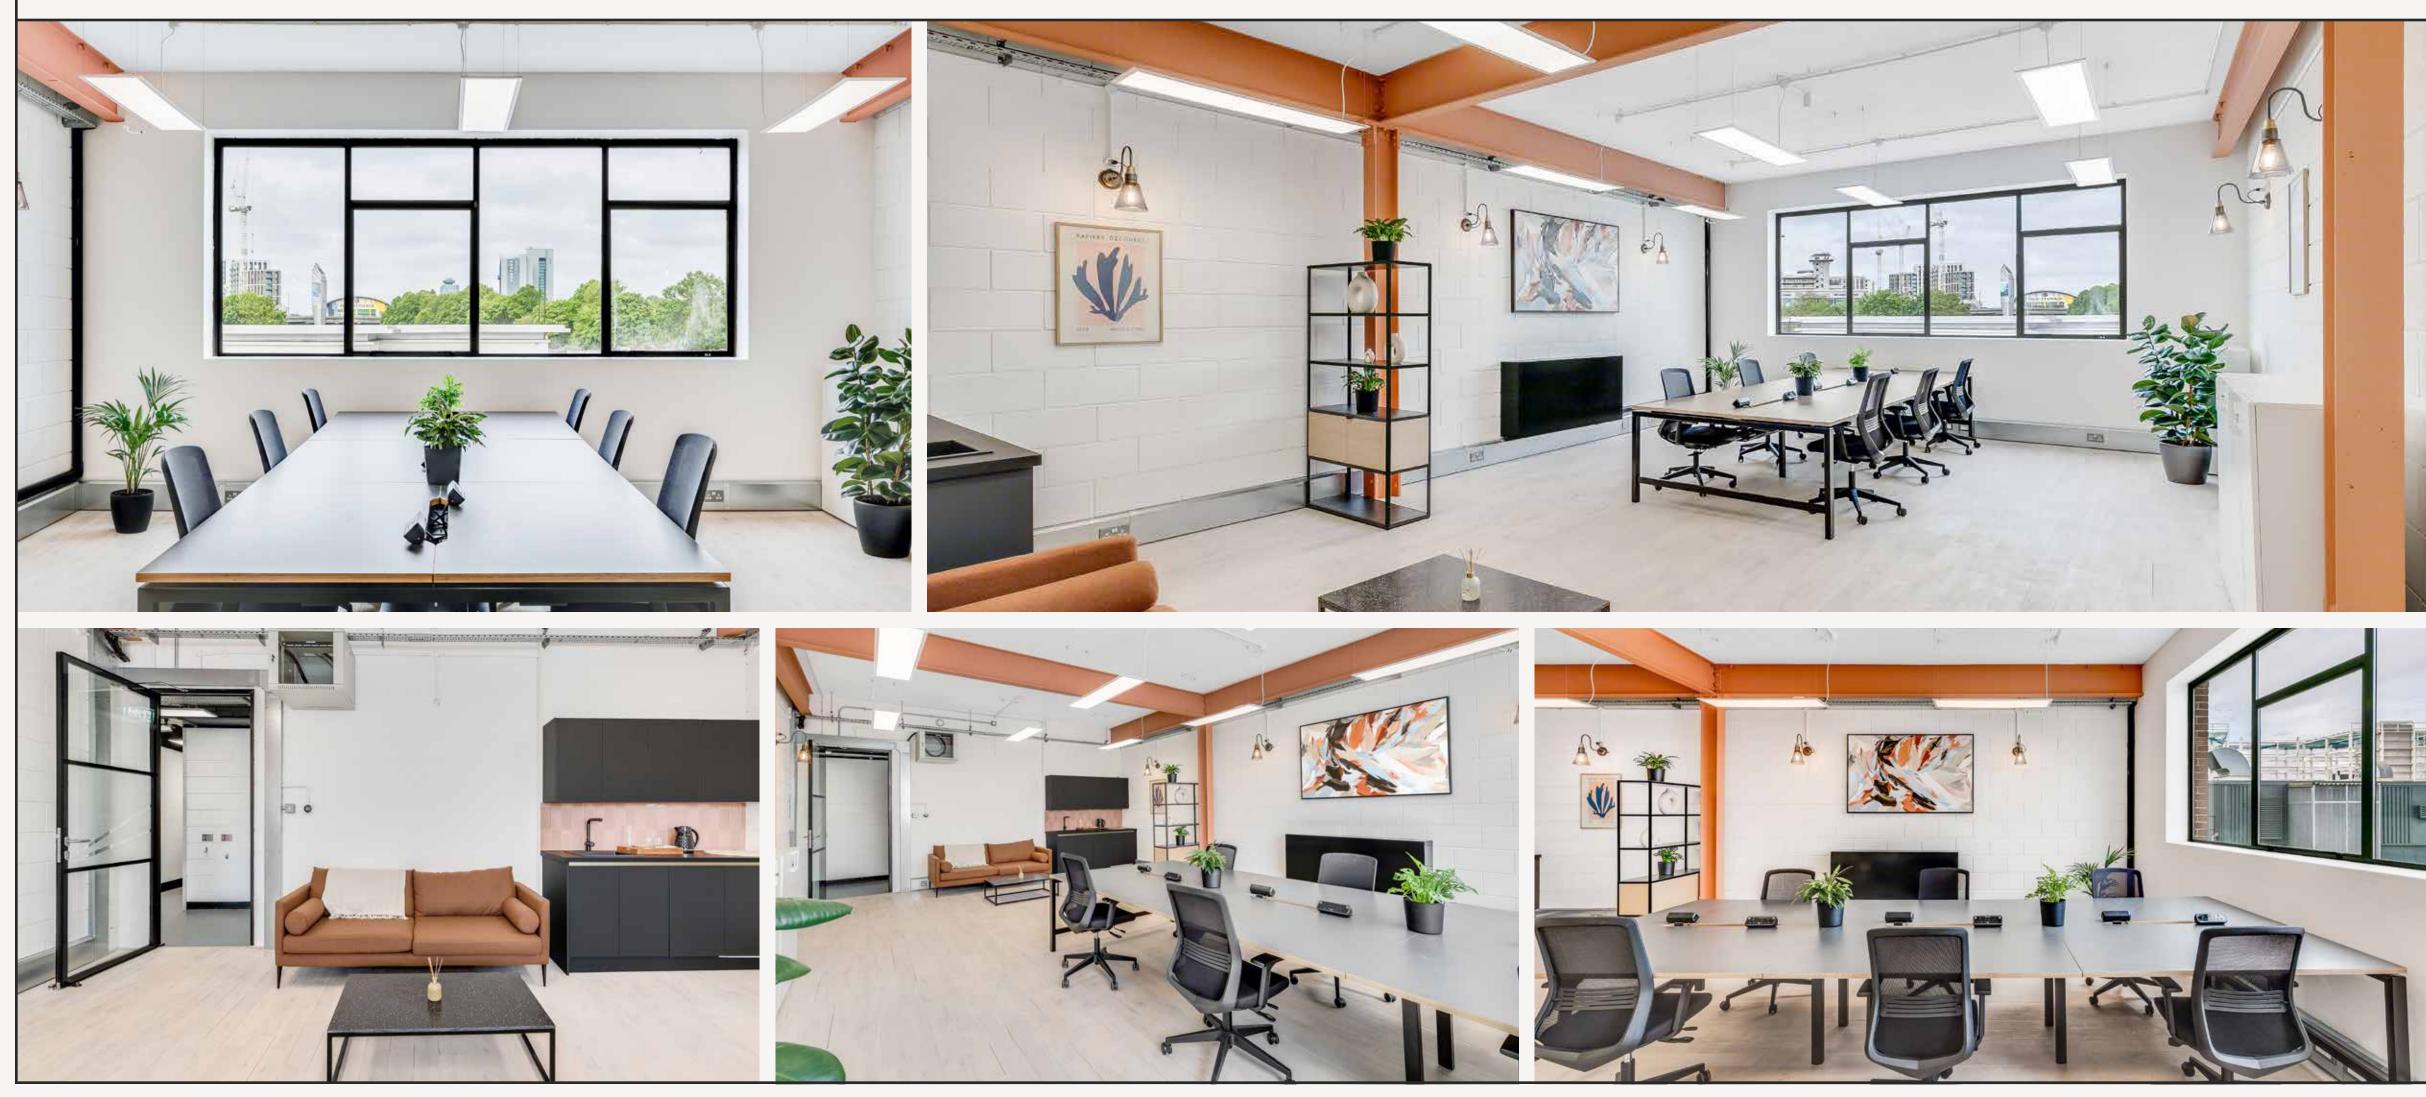

### FLOOR PLAN

Unit 2.06 1,061 SQ. FT

**TAKE A TOUR** 

- 2nd floor space
- Accommodation suitable for 7-14 people
- Fully furnished option available
- Perimeter trunking & AC
- Passenger & goods lift

W45PY

# 2.06