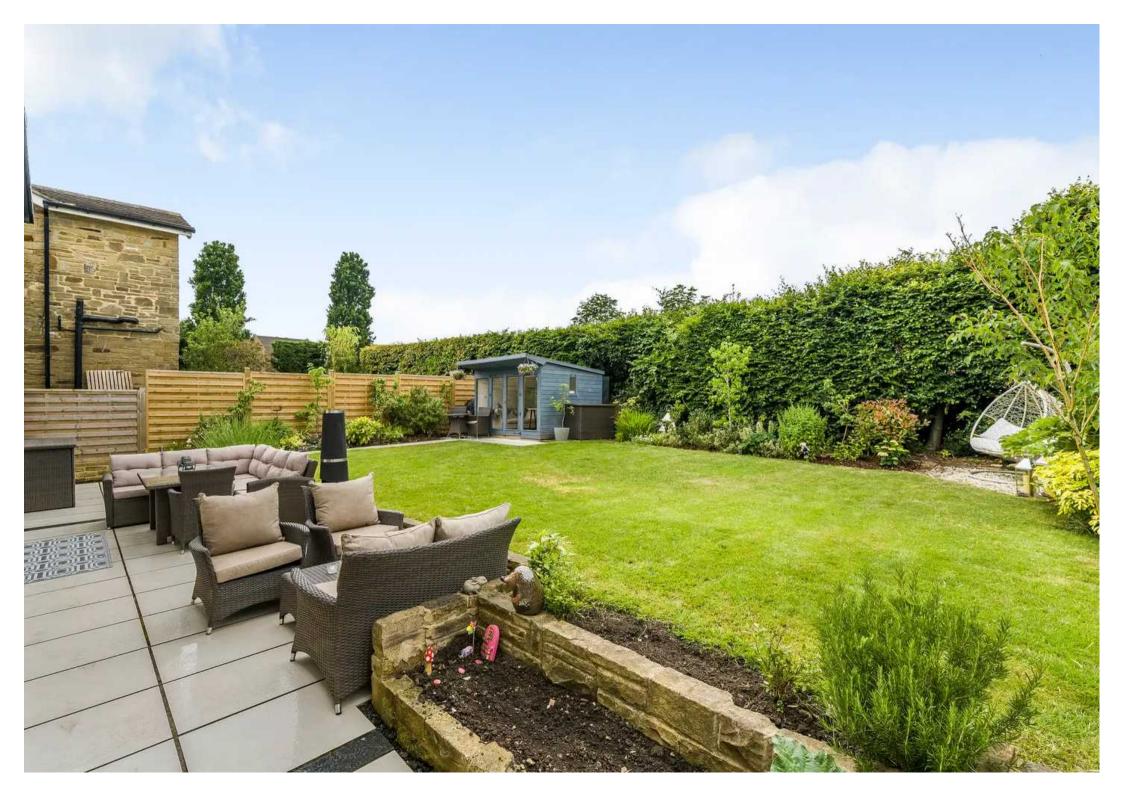

## 17 Leadhall Drive

HARROGATE, Harrogate

\*\*UNEXPECTEDLY RE-OFFERED FOR SALE AND
AVAILABLE FOR A PRE-CHRISTMAS COMPLETION!\*\*
Offered for sale with no onward chain, this
outstanding five bedroom detached home
located on a quiet cul-de-sac to the favoured
south side of town boasts beautifully appointed,
recently renovated accommodation throughout
standing in private, manicured gardens.
Council Tax band: F

Tenure: Freehold

- NO ONWARD CHAIN
- OUTSTANDING FIVE BEDROOM DETACHED HOME
- FAVOURED SOUTH-SIDE LOCATION
- INTEGRAL DOUBLE GARAGE AND PARKING
- PRIVATE REAR GARDEN WITH SUMMER HOUSE

MYRINGS