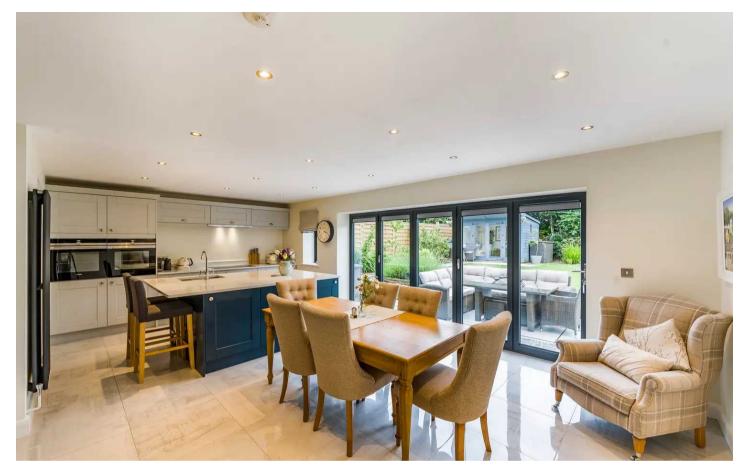

## 17 Leadhall Drive

HARROGATE, Harrogate

\*\*UNEXPECTEDLY RE-OFFERED FOR SALE AND
AVAILABLE FOR A PRE-CHRISTMAS COMPLETION!\*\*
Offered for sale with no onward chain, this
outstanding five bedroom detached home
located on a quiet cul-de-sac to the favoured
south side of town boasts beautifully appointed,
recently renovated accommodation throughout
standing in private, manicured gardens.
Council Tax band: F

Tenure: Freehold

- NO ONWARD CHAIN
- OUTSTANDING FIVE BEDROOM DETACHED HOME
- FAVOURED SOUTH-SIDE LOCATION
- INTEGRAL DOUBLE GARAGE AND PARKING
- PRIVATE REAR GARDEN WITH SUMMER HOUSE

MYRINGS