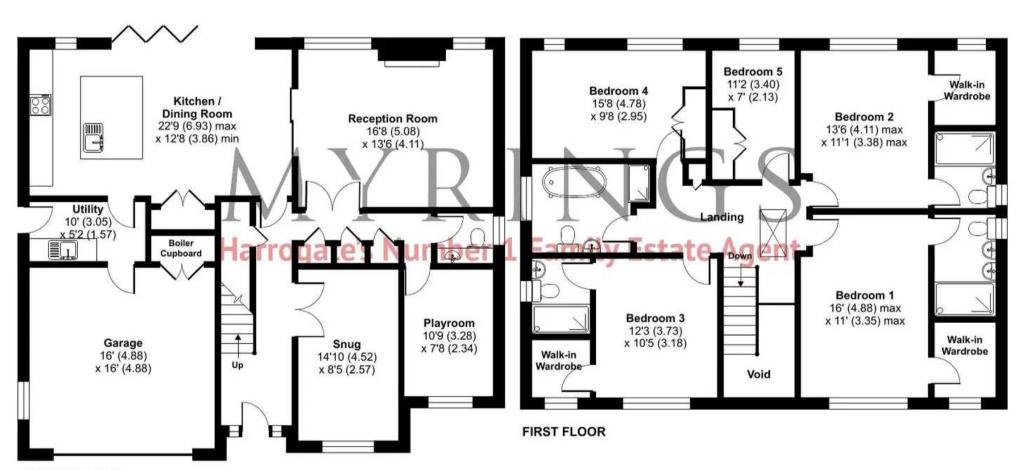

## Leadhall Drive, Harrogate, HG2

For identification only - Not to scale

**GROUND FLOOR** 