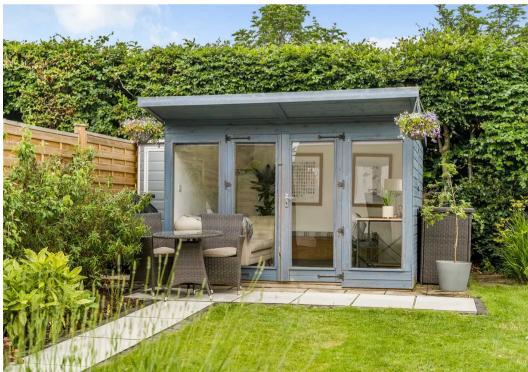

Tenure: Freehold

- NO ONWARD CHAIN
- OUTSTANDING FIVE BEDROOM DETACHED HOME
- FAVOURED SOUTH-SIDE LOCATION
- INTEGRAL DOUBLE GARAGE AND PARKING
- PRIVATE REAR GARDEN WITH SUMMER HOUSE

MYRINGS