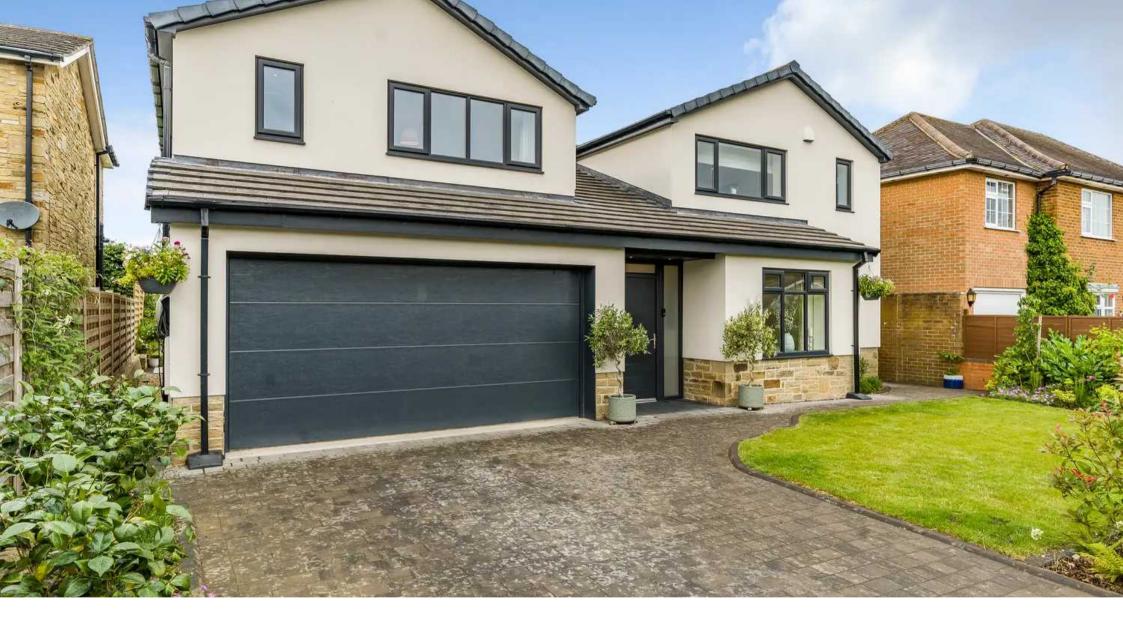

## 17 Leadhall Drive

HARROGATE, Harrogate

\*\*UNEXPECTEDLY RE-OFFERED FOR SALE AND
AVAILABLE FOR A PRE-CHRISTMAS COMPLETION!\*\*
Offered for sale with no onward chain, this
outstanding five bedroom detached home
located on a quiet cul-de-sac to the favoured
south side of town boasts beautifully appointed,
recently renovated accommodation throughout
standing in private, manicured gardens.
Council Tax band: F

Tenure: Freehold

- NO ONWARD CHAIN
- OUTSTANDING FIVE BEDROOM DETACHED HOME
- FAVOURED SOUTH-SIDE LOCATION
- INTEGRAL DOUBLE GARAGE AND PARKING
- PRIVATE REAR GARDEN WITH SUMMER HOUSE

MYRINGS