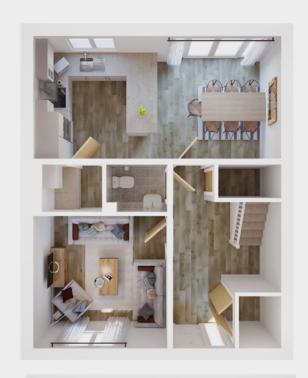

## **Ground floor**

| Kitchen/dining | 6.53m x 3.25m |
|----------------|---------------|
| Utility        | 1.84m x 1.29m |
| Living room    | 3.55m x 3.50m |