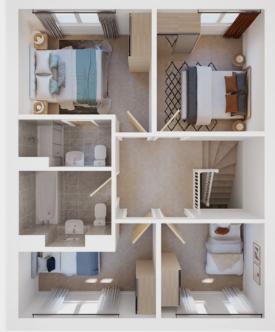

## First floor

| Master bedroom | 3.55m x 2.82m |
|----------------|---------------|
| En-suite       | 2.49m x 1.30m |
| Bedroom 2      | 2.89m x 3.61m |
| Bedroom 3      | 3.68m x 1.81m |
| Bedroom 4      | 2.77m x 2.55m |
| Bathroom       | 2.49m x 2.04m |