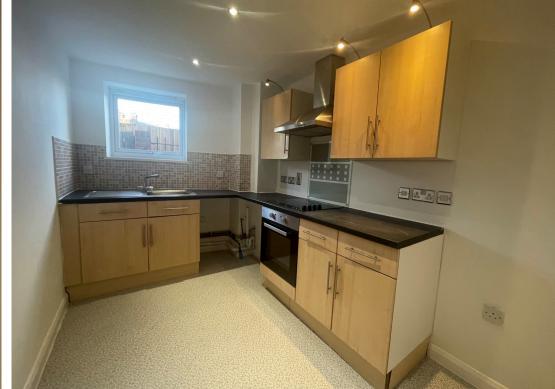

NEWLY REFURBISHED

UNDER FLOOR HEATING

CLOSE TO TOWN CENTRE AND TRAIN STATION

DOUBLE GLAZED

• COMMUNAL COURTYARD GARDEN

• EPC - E COUNCIL TAX BAND - B

Bonds of Essex are please to offer to rent this ONE BEDROOM GROUND FLOOR FLAT in the High Street, the property is newly renovated and benefits from having under floor heating, double glazing, good sized bedroom and lounge. The property is close to the town centre and train station with links to Stratford and London Liverpool Street. You must be over the age of 40 to be able to apply for this property. Available now to view. EPC - E Council Tax Band - B. Please call 01255 420222 for any further questions or to arrange for an internal viewing.