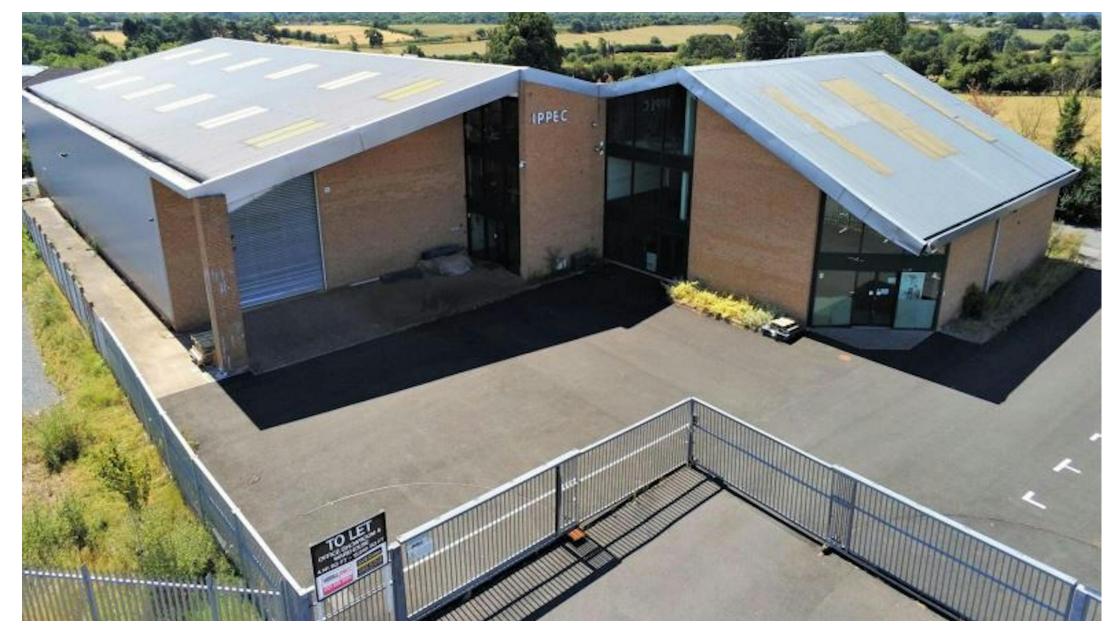

21 BUNTSFORD DRIVE, BROMSGROVE, WORCESTERSHIRE, B60 3AJ

INDUSTRIAL, TRADE COUNTER, WAREHOUSE TO LET | 15,646 SQ FT

Modern Warehouse / Showroom Premises set in its own grounds with extensive Yard and Car Parking

### DESCRIPTION

The property comprises a uniquely designed warehouse and showroom premises completed recently and situated in an idyllic setting with extensive car parking and landscaping.

The building comprises two wings, with the front section comprising a two-storey office with ground floor open plan show room (which can easily be adapted for pure office and/or showroom use). A variety of full height glass portioned offices are situated around the perimeter of the building and benefit from full height glazing over the adjacent farmland.

Externally the property is positioned in its own landscaped setting with gated access off Buntsford Drive offering excellent loading access and car parking to the font and rear of the property. The rear of the site provides additional yard space along with access to an undercroft storage area providing valuable storage space or additional secure car parking.