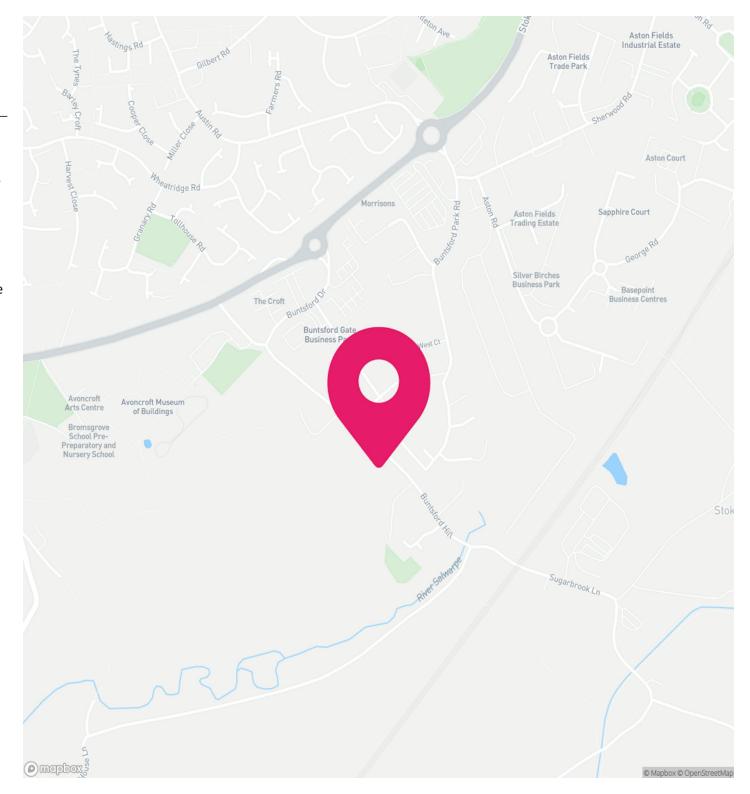

# LOCATION

Buntsford Drive is conveniently situated on the outskirts of Bromsgrove Town Centre, in a modern commercial location which has become synonymous with national motor trade dealerships and office occupiers.

Junctions 4 and 5 of the M5 motorway and Junction 1 of the M42 motorway are within two miles of the property giving access to the Midlands motorway network.

Birmingham city centre is situated approximately 13 miles to the north and Worcester city centre approximately 10 miles to the south.