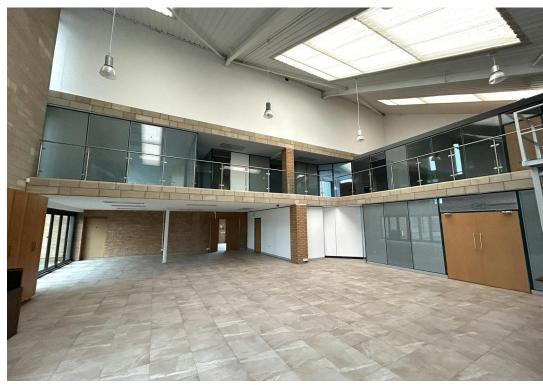

### DESCRIPTION

The property comprises a uniquely designed warehouse and showroom premises completed recently and situated in an idyllic setting with extensive car parking and landscaping.

The building comprises two wings, with the front section comprising a two-storey office with ground floor open plan show room (which can easily be adapted for pure office and/or showroom use). A variety of full height glass portioned offices are situated around the perimeter of the building and benefit from full height glazing over the adjacent farmland.

The offices are completed to an extremely high standard with under floor heating throughout, suspended ceiling with inset lighting, air conditioning, perimeter power and data, fully fitted kitchen and WC facilities.