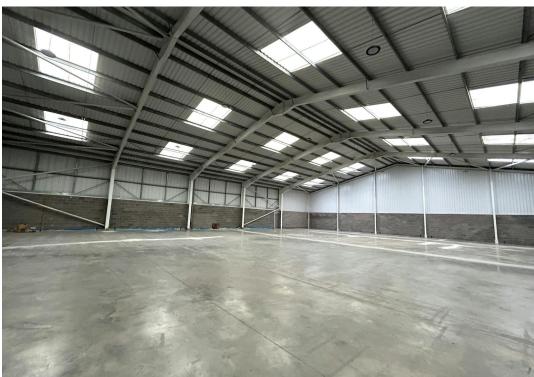

The warehouse is of steel portal frame construction surmounted by a pitched insulated metal clad roof with translucent roof lights. The warehouse benefits from additional integral office, kitchenette, under floor heating, electrically operated roller shutter door, three phase electricity and a minimum eaves height of approximately 6m.