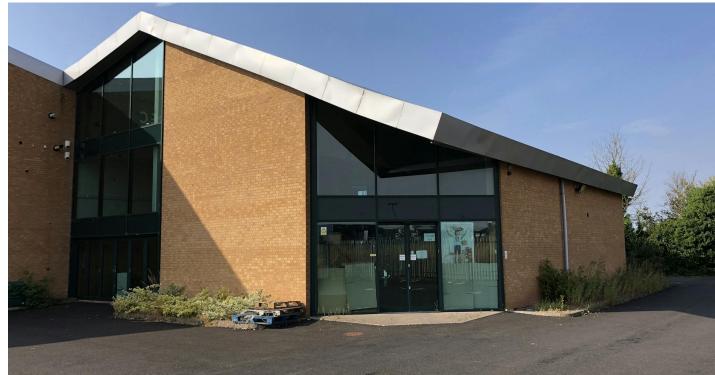

### DESCRIPTION

The property comprises a uniquely designed warehouse and showroom premises completed recently and situated in an idyllic setting with extensive car parking and landscaping.

The building comprises two wings, with the front section comprising a two-storey office with ground floor open plan show room (which can easily be adapted for pure office and/or showroom use). A variety of full height glass portioned offices are situated around the perimeter of the building and benefit from full height glazing over the adjacent farmland.

The offices are completed to an extremely high standard with under floor heating throughout, suspended ceiling with inset lighting, air conditioning, perimeter power and data, fully fitted kitchen and WC facilities.