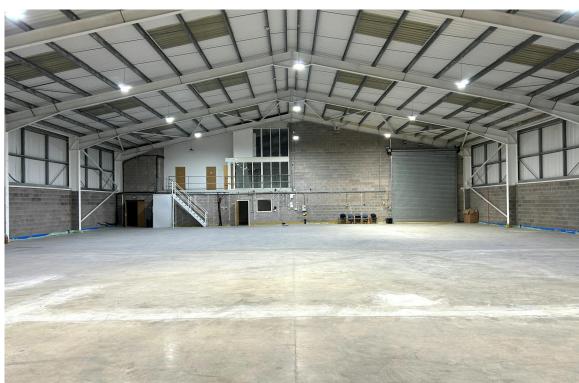

### DESCRIPTION

The property comprises a uniquely designed warehouse and showroom premises completed recently and situated in an idyllic setting with extensive car parking and landscaping.

The building comprises two wings, with the front section comprising a two-storey office with ground floor open plan show room (which can easily be adapted for pure office and/or showroom use). A variety of full height glass portioned offices are situated around the perimeter of the building and benefit from full height glazing over the adjacent farmland.

The warehouse is of steel portal frame construction surmounted by a pitched insulated metal clad roof with translucent roof lights. The warehouse benefits from additional integral office, kitchenette, under floor heating, electrically operated roller shutter door, three phase electricity and a minimum eaves height of approximately 6m.