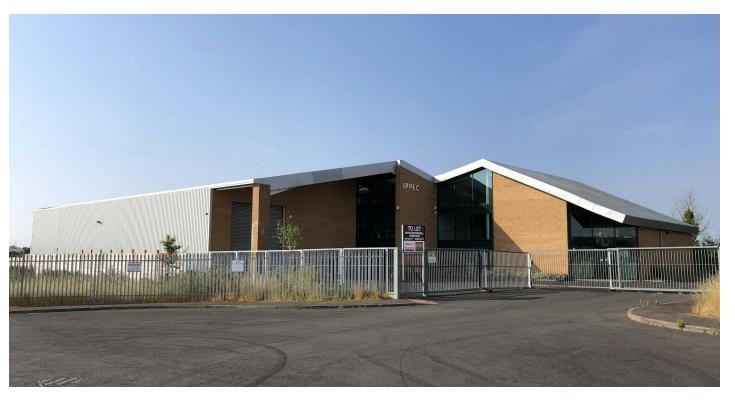

21 BUNTSFORD DRIVE, BROMSGROVE, WORCESTERSHIRE, B60 3AJ

INDUSTRIAL, TRADE COUNTER, WAREHOUSE TO LET | 15,646 SQ FT

Modern Warehouse / Showroom Premises set in its own grounds with extensive Yard and Car Parking

### DESCRIPTION

The property comprises a uniquely designed warehouse and showroom premises completed recently and situated in an idyllic setting with extensive car parking and landscaping.

The building comprises two wings, with the front section comprising a two-storey office with ground floor open plan show room (which can easily be adapted for pure office and/or showroom use). A variety of full height glass portioned offices are situated around the perimeter of the building and benefit from full height glazing over the adjacent farmland.

# LOCATION

Buntsford Drive is conveniently situated on the outskirts of Bromsgrove Town Centre, in a modern commercial location which has become synonymous with national motor trade dealerships and office occupiers.