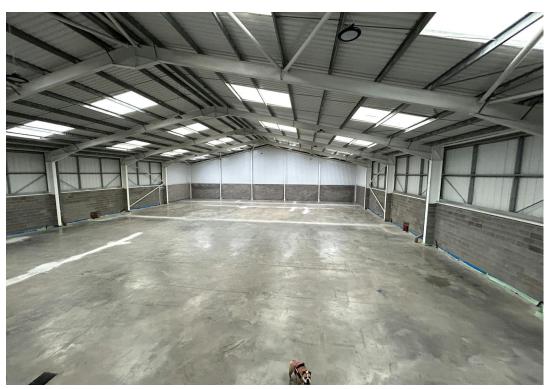

### DESCRIPTION

The property comprises a uniquely designed warehouse and showroom premises completed recently and situated in an idyllic setting with extensive car parking and landscaping.

The building comprises two wings, with the front section comprising a two-storey office with ground floor open plan show room (which can easily be adapted for pure office and/or showroom use). A variety of full height glass portioned offices are situated around the perimeter of the building and benefit from full height glazing over the adjacent farmland.

The warehouse is of steel portal frame construction surmounted by a pitched insulated metal clad roof with translucent roof lights. The warehouse benefits from additional integral office, kitchenette, under floor heating, electrically operated roller shutter door, three phase electricity and a minimum eaves height of approximately 6m.