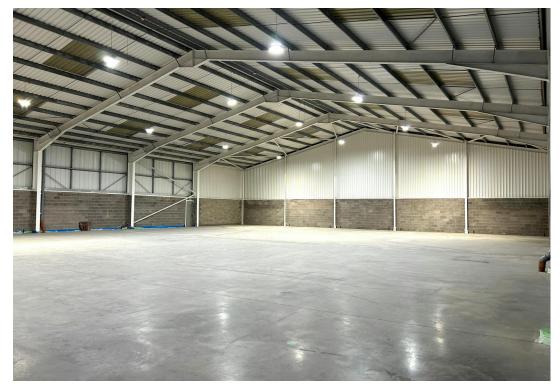

### DESCRIPTION

The property comprises a uniquely designed warehouse and showroom premises completed recently and situated in an idyllic setting with extensive car parking and landscaping.

The building comprises two wings, with the front section comprising a two-storey office with ground floor open plan show room (which can easily be adapted for pure office and/or showroom use). A variety of full height glass portioned offices are situated around the perimeter of the building and benefit from full height glazing over the adjacent farmland.

The warehouse is of steel portal frame construction surmounted by a pitched insulated metal clad roof with translucent roof lights. The warehouse benefits from additional integral office, kitchenette, under floor heating, electrically operated roller shutter door, three phase electricity and a minimum eaves height of approximately 6m.