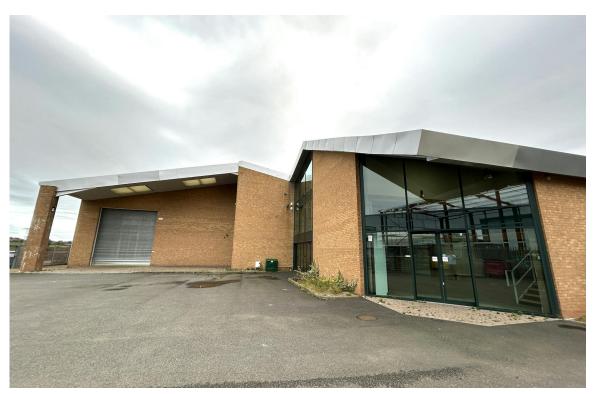

### DESCRIPTION

The property comprises a uniquely designed warehouse and showroom premises completed recently and situated in an idyllic setting with extensive car parking and landscaping.

The building comprises two wings, with the front section comprising a two-storey office with ground floor open plan show room (which can easily be adapted for pure office and/or showroom use). A variety of full height glass portioned offices are situated around the perimeter of the building and benefit from full height glazing over the adjacent farmland.

The warehouse is of steel portal frame construction surmounted by a pitched insulated metal clad roof with translucent roof lights. The warehouse benefits from additional integral office, kitchenette, under floor heating, electrically operated roller shutter door, three phase electricity and a minimum eaves height of approximately 6m.