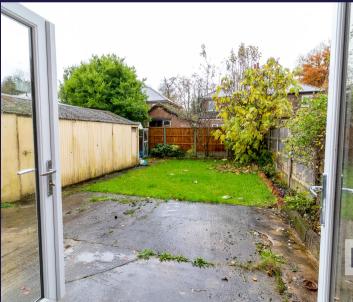

The first floor hosts two good size double bedrooms and a comfortable single. The family bathroom comprises panelled bath with shower over, wc and wash hand basin.

The property has a driveway and the rear back garden is a real suntrap with patio area, lawn, greenhouse and detached garage.

## Council Tax Band: B

- Three bedrooms
- Garage
- Garden to front and rear
- Available now
- Zero Deposit Scheme available
- Off road parking

Eccleston Branch 265 The Green, Eccleston, PR7 5TF 01257 451673