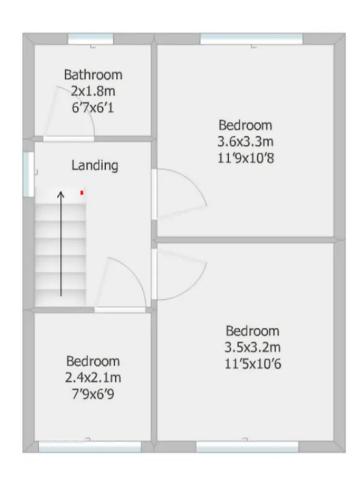

The first floor hosts two good size double bedrooms and a comfortable single. The family bathroom comprises panelled bath with shower over, wc and wash hand basin.

The property has a driveway and the rear back garden is a real suntrap with patio area, lawn, greenhouse and detached garage.

Coppull Branch 244 Spendmore Lane, Coppull, PR7 5DE 01257 794588

www.hometruthslancs.co.uk office@hometruthslancs.co.uk

First Floor 34.4 sq m (approx) 370.3 sq ft (approx)

Ground Floor 32.3 sq m (approx) 347.7 sq ft (approx)

Drawing is for illustrative purposes only and is not to scale. No responsibility is taken for any errors.

Drawn using RoomSketch