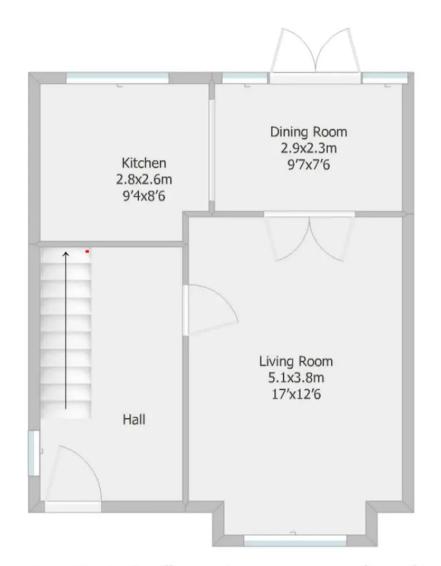

Coppull Branch 244 Spendmore Lane, Coppull, PR7 5DE 01257 794588

www.hometruthslancs.co.uk office@hometruthslancs.co.uk

First Floor 34.4 sq m (approx) 370.3 sq ft (approx)

Ground Floor 32.3 sq m (approx) 347.7 sq ft (approx)

Drawing is for illustrative purposes only and is not to scale. No responsibility is taken for any errors.

Drawn using RoomSketch