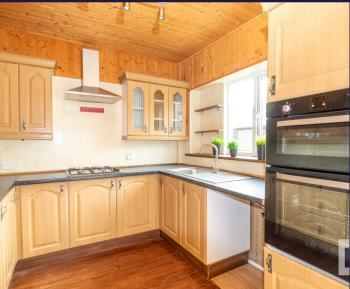

Three bedroom semi detached property with large garden and off road parking available to let in Leyland and is available immediately.

This spacious three bedroomed property, close to all local amenities and transport links, is well-presented property and is ideal for a young family or professional couple. The ground floor comprises of a good sized living room with feature electric fireplace. Moving through to the kitchen dining room equipped with integrated electric oven and hob and plenty of cupboard space and work top surfaces. There is space and plumbing for other appliances.