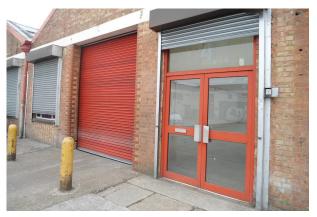

#### Description

3 Quad Road comprises a ground floor light industrial unit of 2,772 sqft. The premises is brick built and open plan with a pitched roof. Access is provided by way of an electric roller shutter serviced by a dedicated loading bay. The minimum eaves height is 3.75m rising to 6.35m at the apex.