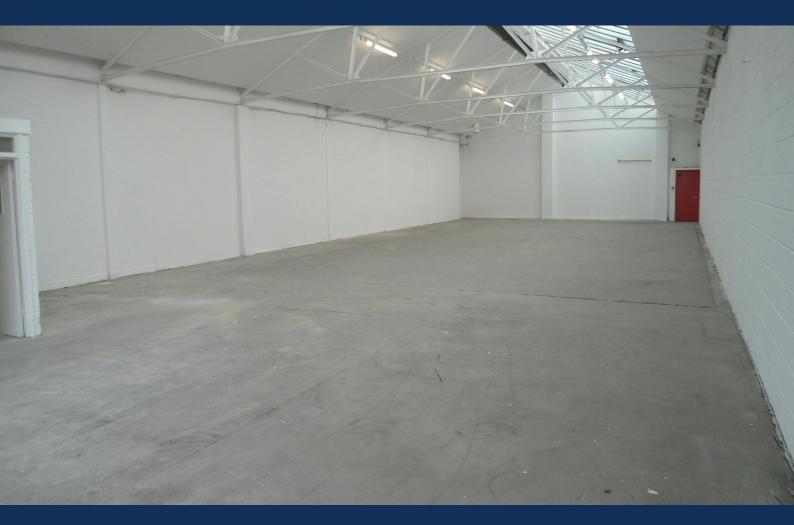

# Ground Floor Warehouse Unit

**2,499 sq ft** (232.16 sq m)

- Fluorescent strip lighting
- Translucent roof panels
- Concrete floor
- 3 Phase power
- Gas
- Allocated & estate parking

#### Description

3 Quad Road comprises a ground floor light industrial unit of 2,772 sqft. The premises is brick built and open plan with a pitched roof. Access is provided by way of an electric roller shutter serviced by a dedicated loading bay. The minimum eaves height is 3.75m rising to 6.35m at the apex.