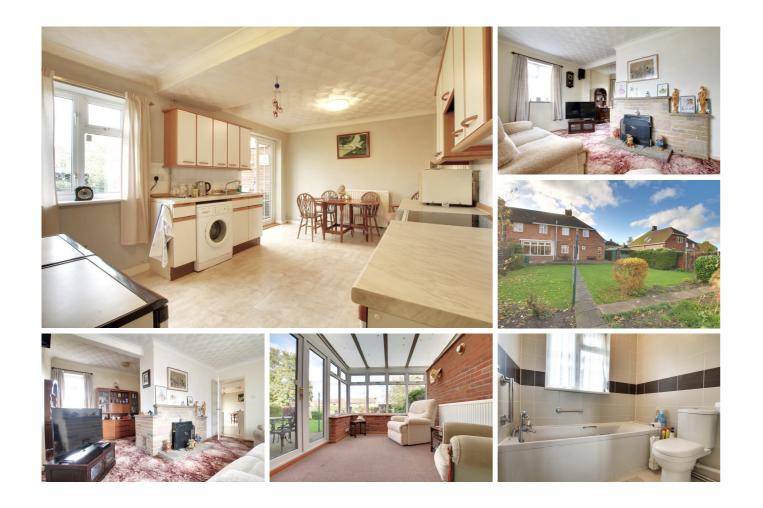

### GROUND FLOOR

HALL Window to front, stairs rising to first floor.

LIVING ROOM 4.87m (16') x 2.00m (6'7") Dual aspect windows to both front and side, fireplace with gas fire – potential to open for wood burner etc.

OFFICE AREA 2.86m (9'5") x 1.80m (5'11") Window to rear, open plan with living room.

KITCHEN/DINING ROOM 5.30m (17'5") x 3.32m (10'11") Fitted with a matching range of wall and base units housing freestanding electric cooker, plumbing for washing machine and space for fridge/freezer. Window to rear.

CONSERVATORY 3.52m (11'6") x 2.75m (9') Brick and upvc construction, radiator, double doors out to rear garden.

Storage/pantry cupboard, door out to rear

Ellis Winters has not tested any apparatus, equipment fitting or services and so cannot verify that they are in working order. The buyer is advised to obtain verification from their solicitor or surveyor. Floor plans are for representational purposes only and are not to scale.

WC 1.81m (5'11") x 0.85m (2'9")

Fitted with a high level WC. Window to rear.

FIRST FLOOR

LOBBY

garden.

BEDROOM 1 5.32m (17'5") x 3.05m (10') Dual aspect windows to both front and rear.

BEDROOM 2 3.95m (13') x 2.87m (9'5") Window to front, sloping ceiling to one side.

BEDROOM 3 5.21m (17'1") x 2.24m (7'4") max. Window to rear, sloping ceiling to one side.

BATHROOM Re-fitted with a panelled bath which has mixer tap shower, low level WC and hand wash basin. Window to rear.