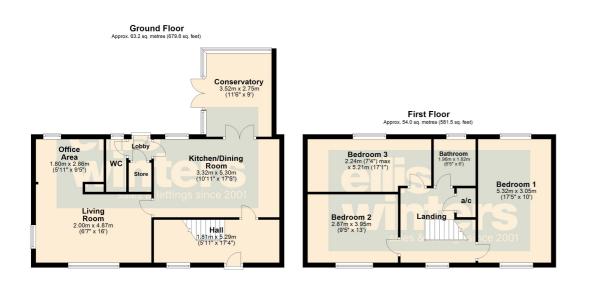

### GROUND FLOOR

HALL Window to front, stairs rising to first floor.

LIVING ROOM 4.87m (16') x 2.00m (6'7") Dual aspect windows to both front and side, fireplace with gas fire – potential to open for wood burner etc.

OFFICE AREA 2.86m (9'5") x 1.80m (5'11") Window to rear, open plan with living room.

KITCHEN/DINING ROOM 5.30m (17'5") x 3.32m (10'11") Fitted with a matching range of wall and base units housing freestanding electric cooker, plumbing for washing machine and space for fridge/freezer. Window to rear.

CONSERVATORY 3.52m (11'6") x 2.75m (9') Brick and upvc construction, radiator, double doors out to rear garden.

Storage/pantry cupboard, door out to rear

Ellis Winters has not tested any apparatus, equipment fitting or services and so cannot verify that they are in working order. The buyer is advised to obtain verification from their solicitor or surveyor. Floor plans are for representational purposes only and are not to scale.

WC 1.81m (5'11") x 0.85m (2'9")

Fitted with a high level WC. Window to rear.

FIRST FLOOR

LOBBY

garden.

BEDROOM 1 5.32m (17'5") x 3.05m (10') Dual aspect windows to both front and rear.

BEDROOM 2 3.95m (13') x 2.87m (9'5") Window to front, sloping ceiling to one side.

BEDROOM 3 5.21m (17'1") x 2.24m (7'4") max. Window to rear, sloping ceiling to one side.

BATHROOM Re-fitted with a panelled bath which has mixer tap shower, low level WC and hand wash basin. Window to rear.