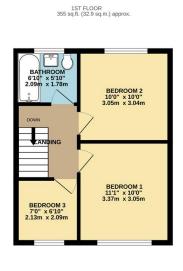

## **FOR SALE**

3 Bed Mid Terraced House in Estoril Avenue, Leicester LE18 3RE Offers Over £250,000

This immaculately presented three bedroom mid town house makes a perfect family home and is situated within the highly sought after location off 'The Mere's' in Wigston. The accommodation comprises of entrance hall, lounge, extended kitchen and living area, ground floor WC and utility space, landing to 3 bedrooms and refurbished bathroom suite, landscaped gardens, ample car standing space to the front. Call Phillips George to view.

## Phillips George

Whilst every attempt has been made to ensure the accuracy of the floorpian contained here, measurements of doors, windows, rooms and any other terms are approximate and no responsibility is taken for any error, orisission or rein-sentement. This plan is for flustrative pumposes only and should be used as such yarpropopective purchaser. The services, systems and appliances shown have not been tested and no guarantee as to their operatings or efficiency can be given.