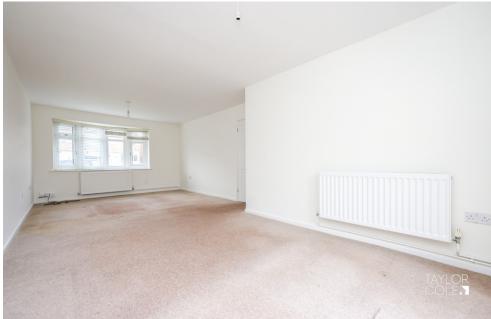

LOUNGE/DINER 24' 03" x 11' 10" (7.39m x 3.61m)

FITTED KITCHEN
7' 10" x 9' 11" (2.39m x 3.02m)

BEDROOM ONE 11' 06" x 11' 00" (3.51m x 3.35m)

BEDROOM TWO 12' 06" x 9' 07" (3.81m x 2.92m)

BEDROOM THREE 6' 11" x 8' 00" (2.11m x 2.44m)