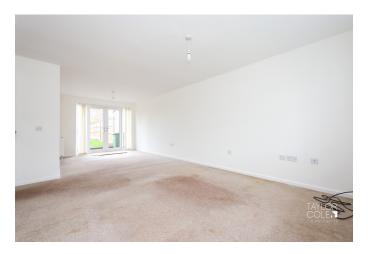

LOUNGE/DINER 24' 03" x 11' 10" (7.39m x 3.61m)

FITTED KITCHEN
7' 10" x 9' 11" (2.39m x 3.02m)

BEDROOM ONE 11' 06" x 11' 00" (3.51m x 3.35m)

BEDROOM TWO 12' 06" x 9' 07" (3.81m x 2.92m)

BEDROOM THREE 6' 11" x 8' 00" (2.11m x 2.44m)