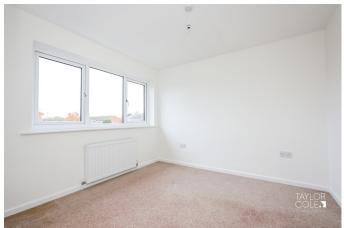

LOUNGE/DINER 24' 03" x 11' 10" (7.39m x 3.61m)

FITTED KITCHEN
7' 10" x 9' 11" (2.39m x 3.02m)

BEDROOM ONE 11' 06" x 11' 00" (3.51m x 3.35m)

BEDROOM TWO 12' 06" x 9' 07" (3.81m x 2.92m)

BEDROOM THREE 6' 11" x 8' 00" (2.11m x 2.44m)