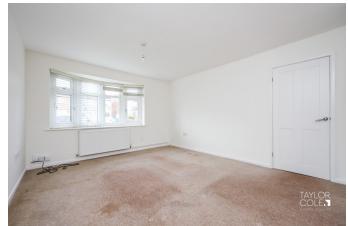

LOUNGE/DINER 24' 03" x 11' 10" (7.39m x 3.61m)

FITTED KITCHEN
7' 10" x 9' 11" (2.39m x 3.02m)

BEDROOM ONE 11' 06" x 11' 00" (3.51m x 3.35m)

BEDROOM TWO 12' 06" x 9' 07" (3.81m x 2.92m)

BEDROOM THREE 6' 11" x 8' 00" (2.11m x 2.44m)