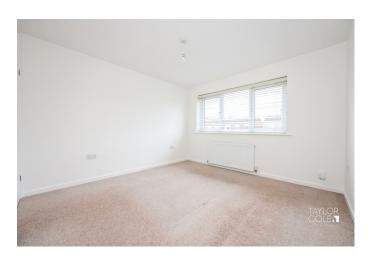

LOUNGE/DINER 24' 03" x 11' 10" (7.39m x 3.61m)

FITTED KITCHEN
7' 10" x 9' 11" (2.39m x 3.02m)

BEDROOM ONE 11' 06" x 11' 00" (3.51m x 3.35m)

BEDROOM TWO 12' 06" x 9' 07" (3.81m x 2.92m)

BEDROOM THREE 6' 11" x 8' 00" (2.11m x 2.44m)