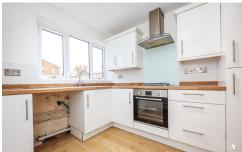

LOUNGE/DINER 24' 03" x 11' 10" (7.39m x 3.61m)

FITTED KITCHEN
7' 10" x 9' 11" (2.39m x 3.02m)

BEDROOM ONE 11' 06" x 11' 00" (3.51m x 3.35m)

BEDROOM TWO 12' 06" x 9' 07" (3.81m x 2.92m)

BEDROOM THREE 6' 11" x 8' 00" (2.11m x 2.44m)