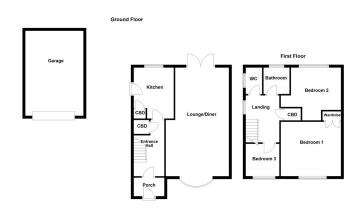

LOUNGE/DINER 24' 03" x 11' 10" (7.39m x 3.61m)

FITTED KITCHEN
7' 10" x 9' 11" (2.39m x 3.02m)

BEDROOM ONE 11' 06" x 11' 00" (3.51m x 3.35m)

BEDROOM TWO 12' 06" x 9' 07" (3.81m x 2.92m)

BEDROOM THREE 6' 11" x 8' 00" (2.11m x 2.44m)

BATHROOM 5' 00" x 5' 05" (1.52m x 1.65m)

FIRST FLOOR W/C 5' 06" x 2' 11" (1.68m x 0.89m)

**REAR GARDEN** 

**GARAGE** 