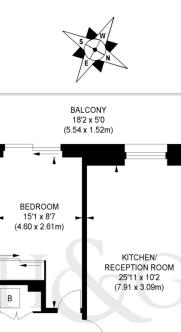

FIRST FLOOR

#### APPROX. GROSS INTERNAL FLOOR AREA 498 SQ FT / 46.24 SQ M

Illustration for identification purposes only, not to scale All measurements are maximum, and includes wardrobes and window bays where applicable Prepared by Pixangle © . Tel 020 8870 2118 LOCAL AUTHORITY