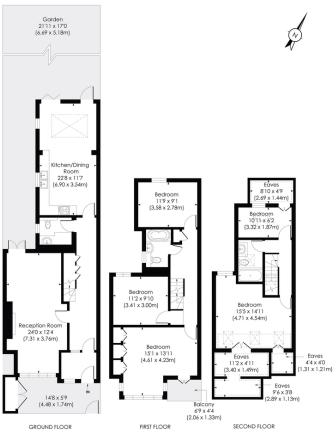

#### RYFOLD ROAD, SW19

Approx. Gross Internal Floor Area

1943 Sq. ft/180.52 Sq. m (Incl. Eaves)

@ Pixangle Property Marketing Ltd. info@pixangle.com Tel: 0208 870 2118

This floor plan has been prepared for the purpose of illustration only in accordance with the latest RICS code of measuring practice and is pixal ng 1e ins noor plan has been prepared for the purpose of illustration only in accordance with the latest Rics code of measuring practice and is not to scale. All measurements and areas are approximate and whilst every effort has been made to ensure the accuracy of the plan