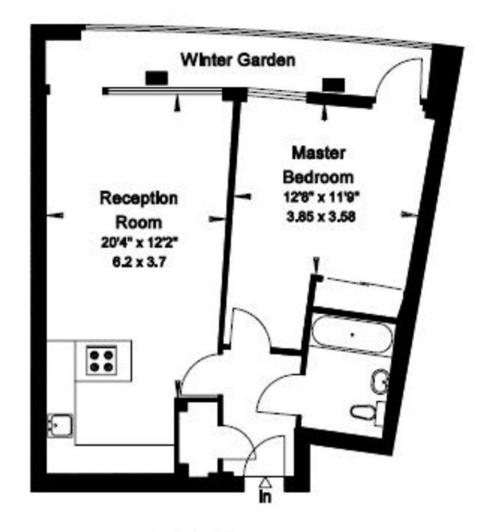

# **PROPERTY SUMMARY**

A twelfth floor apartment boasting far reaching river views. Benefits include air conditioning, parking for one car, winter garden, 24 hour concierge service and convenient location close to Clapham Junction mainline station.























# Twelfth Floor Gross Internal Area = 65 sq. metres 707 sq. foat

## **LOCAL AUTHORITY**

Wandsworth Borough Council

### **TENURE**

Leasehold

#### **COUNCIL TAX BAND**

Band E

#### **VIEWINGS**

By prior appointment only



Agents Note: Whilst every care has been taken to prepare these particulars, they are for guidance purposes only. All measurements are approximate and are for general guidance purposes only and whilst every care has been taken to ensure their accuracy, they should not be relied upon and potential buyers/tenants are advised to recheck the measurements