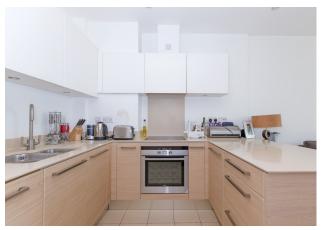

# **PROPERTY SUMMARY**

A welcoming one-bedroom apartment with an easterly aspect to the market.

**FOURTH FLOOR** 

APPROX. GROSS INTERNAL FLOOR AREA 520 SQ. FT / 48.28 SQ. M