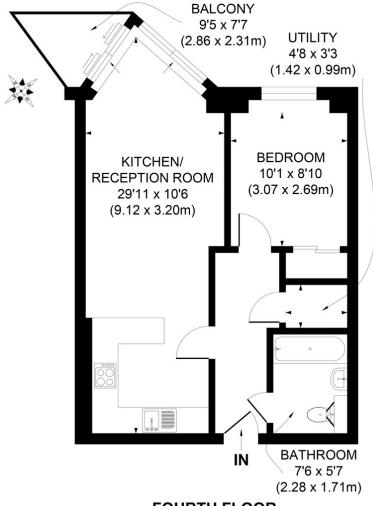

# **PROPERTY SUMMARY**

A welcoming one-bedroom apartment with an easterly aspect to the market.

**FOURTH FLOOR** 

APPROX. GROSS INTERNAL FLOOR AREA 520 SQ. FT / 48.28 SQ. M