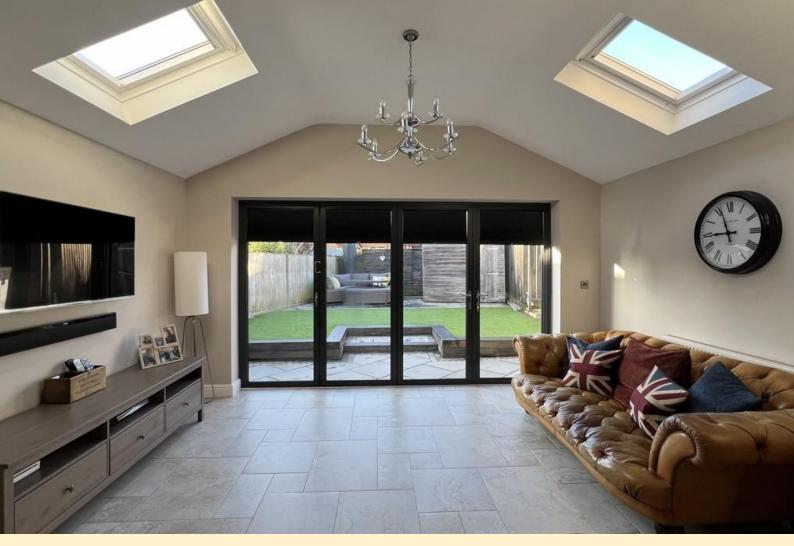

**GARDEN ROOM** 12' 6" x 14' 6" (3.82m x 4.44m) Openplan to the kitchen diner this extension provides a great family space to enjoy. Having bi-fold doors with fitted blinds opening out onto the rear garden and two Velux windows providing plenty of natural light. TV aerial point, radiator and a continuation of the tiled flooring in the kitchen.