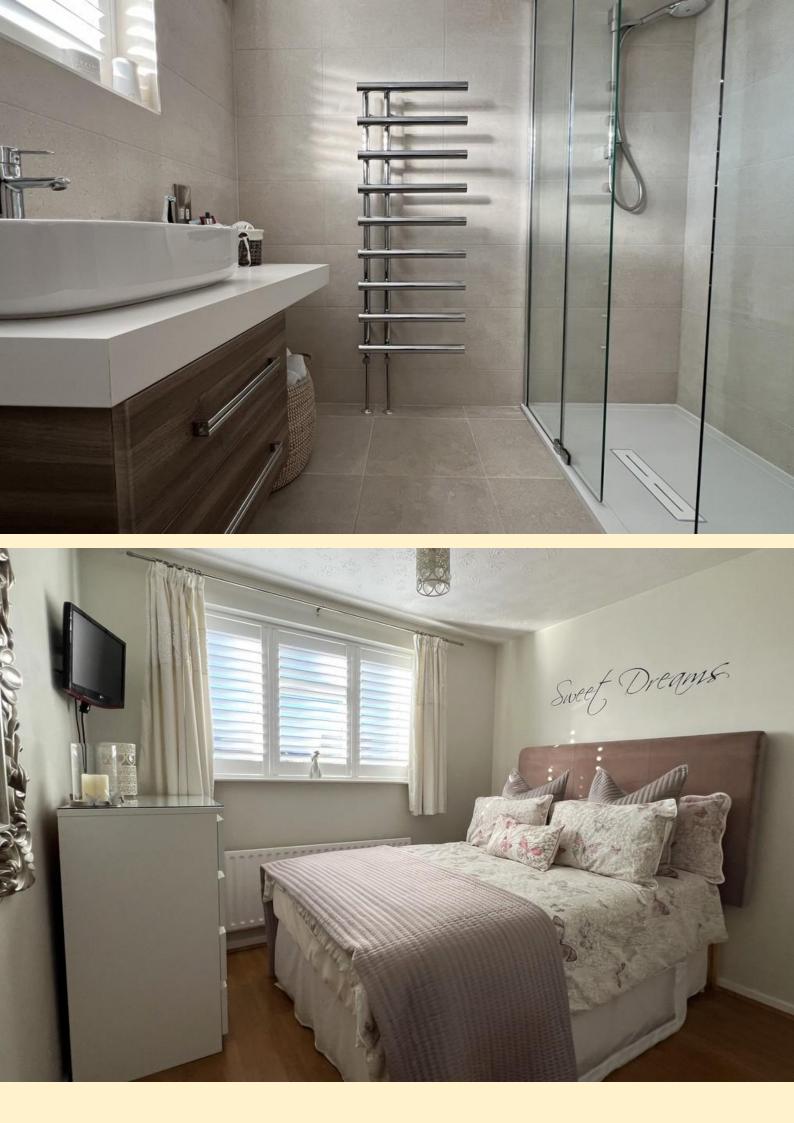

MASTER BEDROOM 8' 3" x 17' 11" (2.52m x 5.48m) Having two windows to the front and side aspects, radiator, fitted wardrobe's in the dressing area, carpet flooring and door to the ensuite. **ENSUITE** 7' 2" x 7' 7" (2.2m x 2.33m) Comprising of a walk-in shower cubicle with a remote controlled shower, close coupled WC, vanity unit wash hand basin with storage drawers and a heated towel rail. Obscure glazed window, electric shave socket, tiled walls and flooring.

**BEDROOM FOUR** 8' 11" x 6' 5" (2.74m x 1.97m) Having a window to the front aspect with fitted blinds, radiator and laminate wood flooring.

**BATHROOM** 5' 5" x 8' 7" (1.66m x 2.63m) Comprising of a 'P' shaped bath with shower over and glazed shower screen, close coupled WC, vanity unit wash hand basin with drawers and a heated towel rail. Obscure glazed window with fitted blind, tiled walls and flooring.