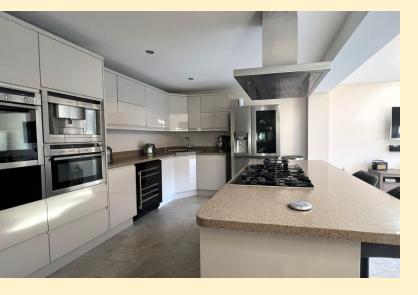

**LOUNGE** 15' 2" x 17' 4" (4.64m x 5.29m) Having a bay window to the front aspect, radiator, feature stone fireplace with gas fire, carpet flooring and stairs rising to the first floor.

**KITCHEN/DINER** 19' 5" x 14' 4" (5.92m x 4.38m) Bespoke kitchen fitted with soft close wall, drawer and base units with Corian work surfaces, island with breakfast bar, popup electric socket, Neff five ring gas hob with extractor hood over. Blanco sink with an instant boiling tap, Neff appliances to include; wine fridge, coffee machine, combination microwave and self-cleaning hide and slide oven with warming drawer. Space for an American style fridge/freezer, inset spotlights, radiator, under stairs storage cupboard, tiled floor with under floor heating. Oak door to the utility and cloak room.