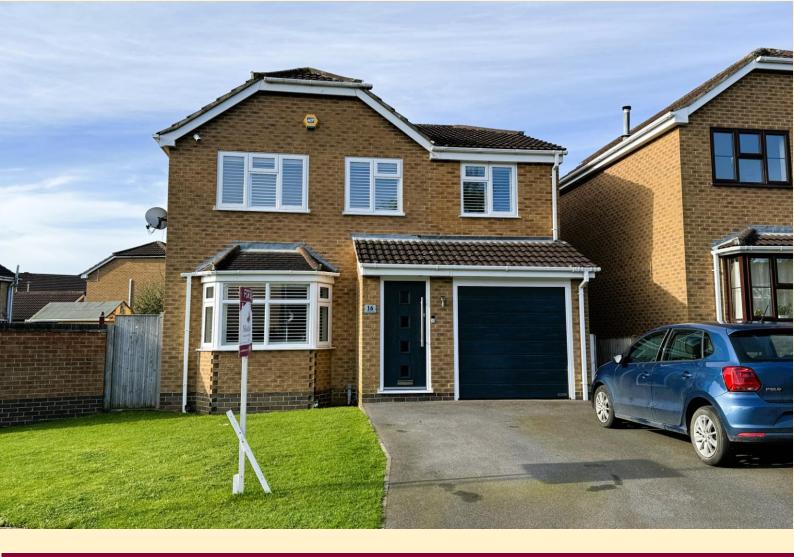

## LONGFIELD ROAD, MELTON MOWBRAY

Offers Over £400,000 Four Bedrooms Freehold

**DETACHED HOUSE** 

**DOWNSTAIRS WC** 

**ENSUITE TO MASTER** 

**MELTON COUNTRY PARK NEARBY** 

**DRIVEWAY AND GARAGE** 

SOUTH FACING GARDEN

**CLOSE TO LOCAL SCHOOLS** 

NORTH SIDE OF MELTON MOWBRAY

**COUNCIL TAX BAND C** 

01664 566258

info@middletons.uk.com

This extended, well appointed detached four bedroom home is situated within walking distance of the Melton country park and local schools making it a great choice for a growing family. Situated to the north side of Melton Mowbray with good commuter links to Leicester, Nottingham and Grantham.

**FRONT GARDEN** Having a formal lawn to the side, tarmac drive providing off road parking and gated access to the rear garden.

**GARAGE** 8' 6" x 16' 10" (2.6m x 5.15m) Having an electric roller door, power and lighting and a personnel door to the side.