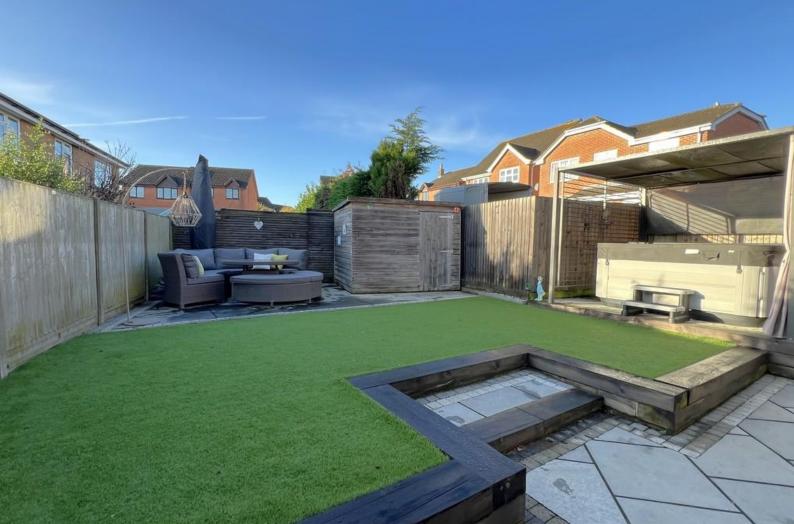

**REAR GARDEN** This south facing garden has been landscaped withy low maintenance in mind. Having a paved patio area adjacent to the property, garden tap, steps up to an artificial lawn, paved area with metal gazebo and a further patio area to the top of the garden making the most of the days sun.