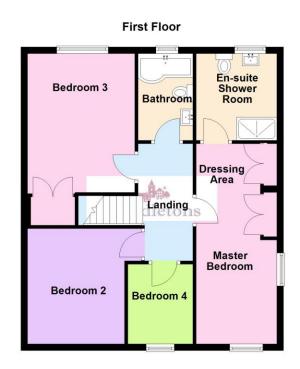

MASTER BEDROOM 8' 3" x 17' 11" (2.52m x 5.48m) Having two windows to the front and side aspects, radiator, fitted wardrobe's in the dressing area, carpet flooring and door to the ensuite. **ENSUITE** 7' 2" x 7' 7" (2.2m x 2.33m) Comprising of a walk-in shower cubicle with a remote controlled shower, close coupled WC, vanity unit wash hand basin with storage drawers and a heated towel rail. Obscure glazed window, electric shave socket, tiled walls and flooring.

**BEDROOM TWO** 13' 5" x 8' 5" (4.10m x 2.59m) Having a window to the front aspect with fitted blinds, radiator and carpet flooring.

**BEDROOM THREE** 10' 5" x 9' 4" (3.19m x 2.87m) Having a window to the rear aspect with fitted blinds, radiator, built-in wardrobes and laminate wood flooring.

**BEDROOM FOUR** 8' 11" x 6' 5" (2.74m x 1.97m) Having a window to the front aspect with fitted blinds, radiator and laminate wood flooring.

**BATHROOM** 5' 5" x 8' 7" (1.66m x 2.63m) Comprising of a 'P' shaped bath with shower over and glazed shower screen, close coupled WC, vanity unit wash hand basin with drawers and a heated towel rail. Obscure glazed window with fitted blind, tiled walls and flooring.