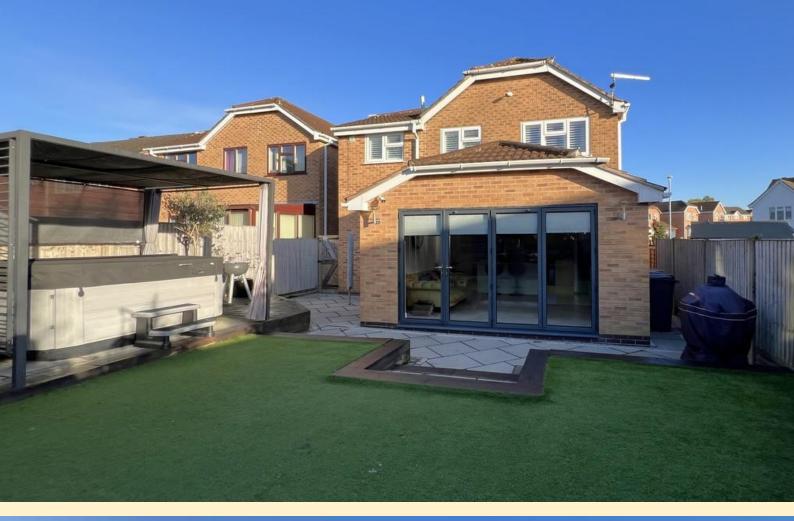

**REAR GARDEN** This south facing garden has been landscaped withy low maintenance in mind. Having a paved patio area adjacent to the property, garden tap, steps up to an artificial lawn, paved area with metal gazebo and a further patio area to the top of the garden making the most of the days sun.