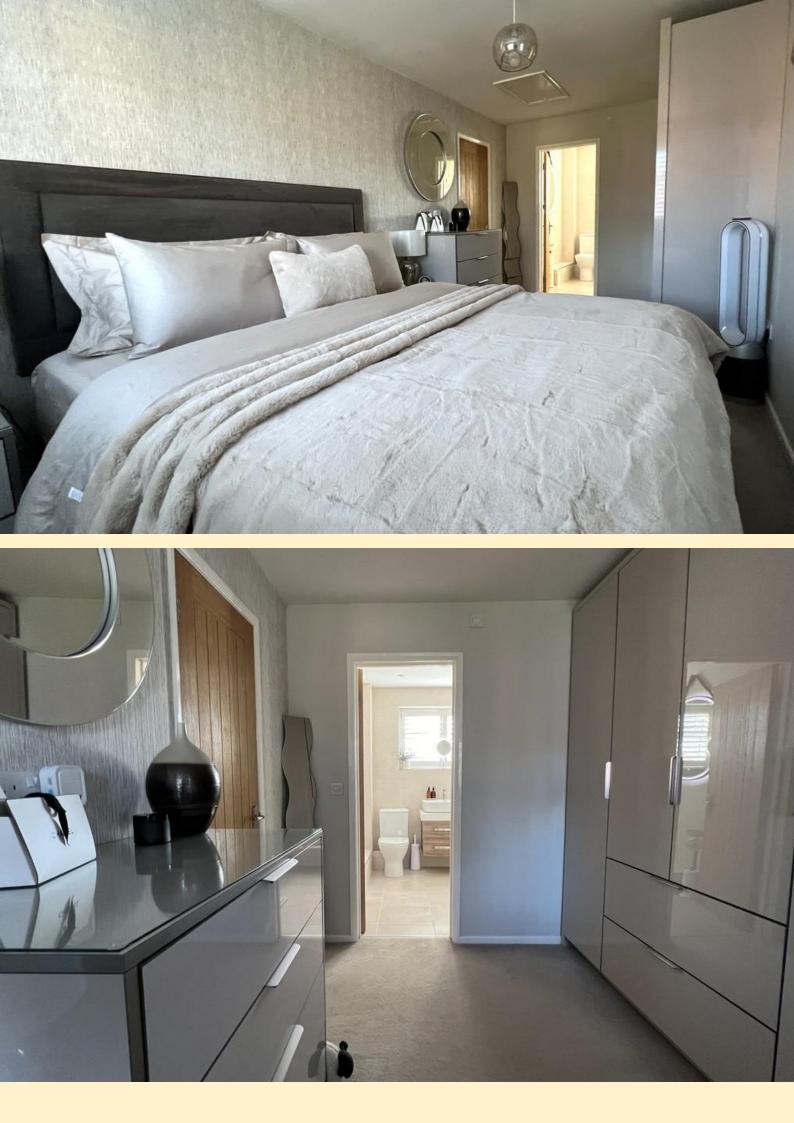

MASTER BEDROOM 8' 3" x 17' 11" (2.52m x 5.48m) Having two windows to the front and side aspects, radiator, fitted wardrobe's in the dressing area, carpet flooring and door to the ensuite. **ENSUITE** 7' 2" x 7' 7" (2.2m x 2.33m) Comprising of a walk-in shower cubicle with a remote controlled shower, close coupled WC, vanity unit wash hand basin with storage drawers and a heated towel rail. Obscure glazed window, electric shave socket, tiled walls and flooring.

**BEDROOM TWO** 13' 5" x 8' 5" (4.10m x 2.59m) Having a window to the front aspect with fitted blinds, radiator and carpet flooring.

**BEDROOM THREE** 10' 5" x 9' 4" (3.19m x 2.87m) Having a window to the rear aspect with fitted blinds, radiator, built-in wardrobes and laminate wood flooring.