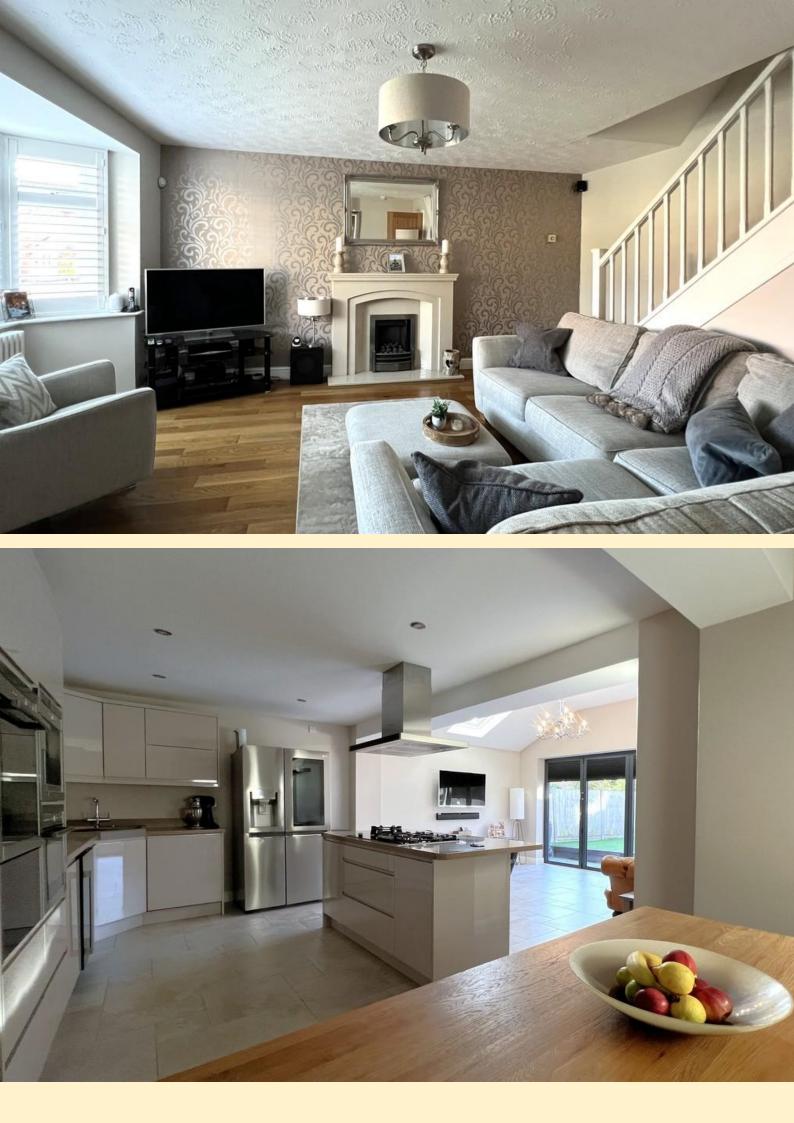

**LOUNGE** 15' 2" x 17' 4" (4.64m x 5.29m) Having a bay window to the front aspect, radiator, feature stone fireplace with gas fire, carpet flooring and stairs rising to the first floor.

**KITCHEN/DINER** 19' 5" x 14' 4" (5.92m x 4.38m) Bespoke kitchen fitted with soft close wall, drawer and base units with Corian work surfaces, island with breakfast bar, popup electric socket, Neff five ring gas hob with extractor hood over. Blanco sink with an instant boiling tap, Neff appliances to include; wine fridge, coffee machine, combination microwave and self-cleaning hide and slide oven with warming drawer. Space for an American style fridge/freezer, inset spotlights, radiator, under stairs storage cupboard, tiled floor with under floor heating. Oak door to the utility and cloak room.