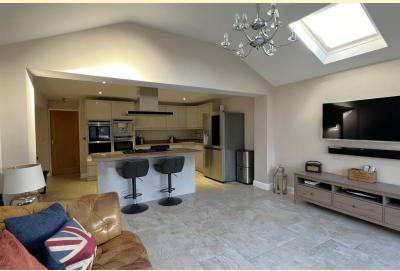

**GARDEN ROOM** 12' 6" x 14' 6" (3.82m x 4.44m) Openplan to the kitchen diner this extension provides a great family space to enjoy. Having bi-fold doors with fitted blinds opening out onto the rear garden and two Velux windows providing plenty of natural light. TV aerial point, radiator and a continuation of the tiled flooring in the kitchen.