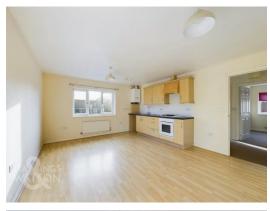

### THE GRAND TOUR

The front door opens to the self-contained ground floor entrance, with a carpeted entrance with stairs rising up. With a radiator installed, you could easily create wall mounted storage for coats etc. Heading up, the landing includes two built-in storage cupboards and the loft access hatch. To your left, the open plan living space can be found, with an easy to maintain wood effect flooring and dual aspect uPVC double glazed windows to front and rear. Ample space is provided for soft furnishings and a table, with the kitchen units running down one wall, with storage at ground and wall level, integrated cooking appliances and space for a fridge/freezer and washing machine. The gas fired central heating boiler is located in the corner. The two bedrooms are both carpeted and finished with a radiator and uPVC double glazed window. Lastly, the family bathroom is finished with a three piece suite and tiled splash backs, with a shower and glazed screen over the bath.