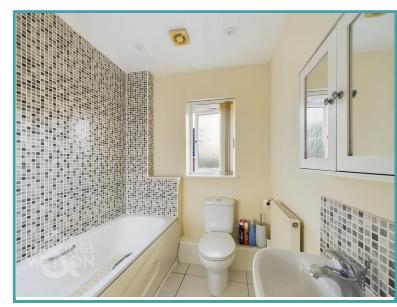

### THE GRAND TOUR

The front door opens to the self-contained ground floor entrance, with a carpeted entrance with stairs rising up. With a radiator installed, you could easily create wall mounted storage for coats etc. Heading up, the landing includes two built-in storage cupboards and the loft access hatch. To your left, the open plan living space can be found, with an easy to maintain wood effect flooring and dual aspect uPVC double glazed windows to front and rear. Ample space is provided for soft furnishings and a table, with the kitchen units running down one wall, with storage at ground and wall level, integrated cooking appliances and space for a fridge/freezer and washing machine. The gas fired central heating boiler is located in the corner. The two bedrooms are both carpeted and finished with a radiator and uPVC double glazed window. Lastly, the family bathroom is finished with a three piece suite and tiled splash backs, with a shower and glazed screen over the bath.