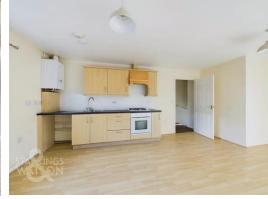

### THE GRAND TOUR

The front door opens to the self-contained ground floor entrance, with a carpeted entrance with stairs rising up. With a radiator installed, you could easily create wall mounted storage for coats etc. Heading up, the landing includes two built-in storage cupboards and the loft access hatch. To your left, the open plan living space can be found, with an easy to maintain wood effect flooring and dual aspect uPVC double glazed windows to front and rear. Ample space is provided for soft furnishings and a table, with the kitchen units running down one wall, with storage at ground and wall level, integrated cooking appliances and space for a fridge/freezer and washing machine. The gas fired central heating boiler is located in the corner. The two bedrooms are both carpeted and finished with a radiator and uPVC double glazed window. Lastly, the family bathroom is finished with a three piece suite and tiled splash backs, with a shower and glazed screen over the bath.