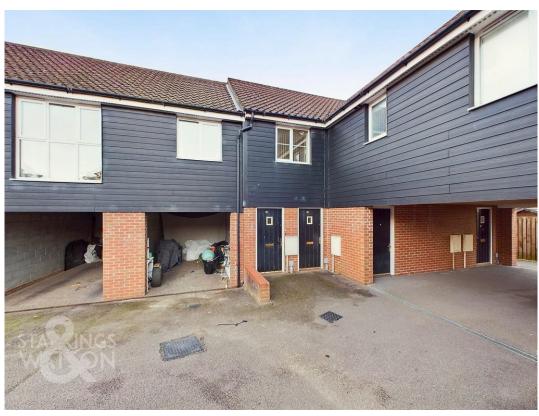

### **SETTING THE SCENE**

Within a residential cul-de-sac, the property is tucked in the corner, with allocated parking opposite. The unassuming entrance is simply the front door, but upon entry the property opens up, and with its elevated position, enjoys a bright and inviting interior.

### THE GREAT OUTDOORS

Whilst there are no gardens with the property, the Country Park and its walks are literally minutes away, whilst the allocated parking is opposite.