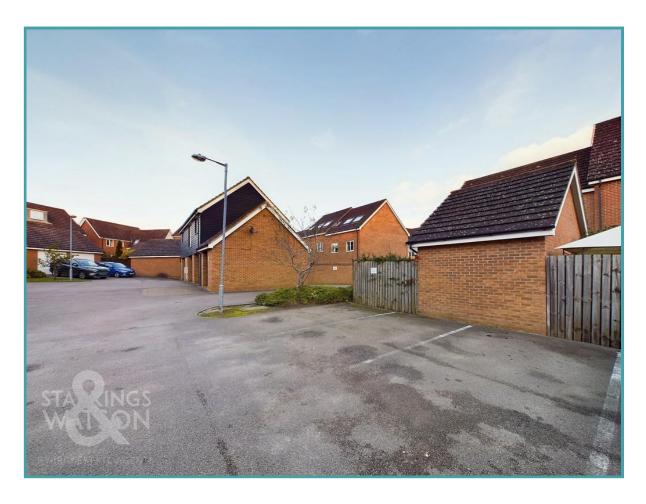

### **SETTING THE SCENE**

Within a residential cul-de-sac, the property is tucked in the corner, with allocated parking opposite. The unassuming entrance is simply the front door, but upon entry the property opens up, and with its elevated position, enjoys a bright and inviting interior.

### THE GREAT OUTDOORS

Whilst there are no gardens with the property, the Country Park and its walks are literally minutes away, whilst the allocated parking is opposite.