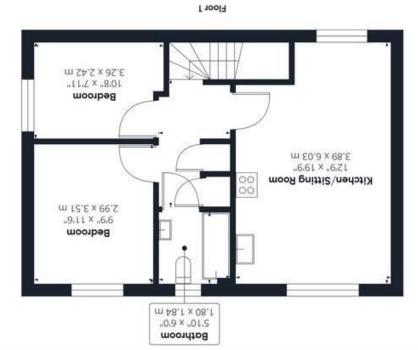

## Approximate total area

5ft 68.172 m £1.52

### Ground Floor

Excluding balconies and terraces

While every attempt has been made to ensure accuracy, all measurements are approximate, not to scale. This floor plan is for illustrative purposes only.