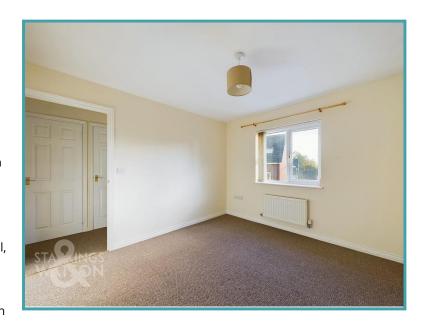

### THE GRAND TOUR

The front door opens to the self-contained ground floor entrance, with a carpeted entrance with stairs rising up. With a radiator installed, you could easily create wall mounted storage for coats etc. Heading up, the landing includes two built-in storage cupboards and the loft access hatch. To your left, the open plan living space can be found, with an easy to maintain wood effect flooring and dual aspect uPVC double glazed windows to front and rear. Ample space is provided for soft furnishings and a table, with the kitchen units running down one wall, with storage at ground and wall level, integrated cooking appliances and space for a fridge/freezer and washing machine. The gas fired central heating boiler is located in the corner. The two bedrooms are both carpeted and finished with a radiator and uPVC double glazed window. Lastly, the family bathroom is finished with a three piece suite and tiled splash backs, with a shower and glazed screen over the bath.