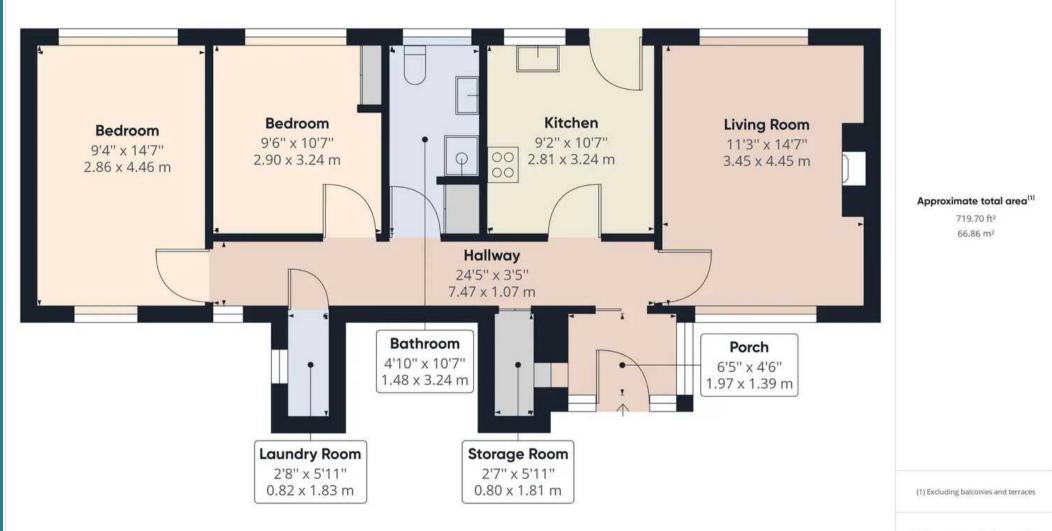

# Porch

6' 6" x 4' 7" (1.97m x 1.39m) The property is accessed via a uPVC double glazed porch with polycarbonate style roof, with a sliding obscured glazed door providing access to the hallway.

# Hallway

24' 6" x 3' 6" (7.47m x 1.07m) Hallway spanning the majority of the building providing access to all internal rooms. Two radiators, UPVC window to the front aspect.

# Living Room

11' 4" x 14' 7" (3.45m x 4.45m) Light and airy dual aspect reception room with central feature fireplace with wood surround and stone hearth. uPVC windows to front and rear aspects, Radiator, TV & Telephone points

#### Kitchen

#### 9' 3" x 10' 8" (2.81m x 3.24m)

The kitchen is fitted with a range of base and wall units with complimentary wood block effect worktop and tiled splashback. There is an inset single drainer bowl and a half sink unit in white with mixer tap, integrated gas hob with cooker hood above, electric oven, recess space and plumbing for a washing machine along with space for a freestanding fridge freezer. Radiator, uPVC double glazed window & Rear door to the rear aspect and garden. Within the room is a central heating radiator, power points and overhead lighting. There is a uPVC double glazed window and uPVC double glazed door both with fitted blinds and opening to the rear garden area.

#### Bathroom

4' 10" x 10' 8" (1.48m x 3.24m)

Fitted with a three piece suite in cream, comprising WC, pedestal wash hand basin and shower cubicle with fixed Mira electric shower. Vinyl flooring, radiator and airing cupboard with integral shelving. uPVC double glazed obscured window to the rear aspect.

#### Bedroom One

9' 5" x 14' 8" (2.86m x 4.46m) Spacious dual aspect double bedroom with uPVC double glazed windows to the front and rear aspects. Radiator.

#### Bedroom Two

9' 6" x 10' 8" (2.90m x 3.24m) Double bedroom with built in cupboard, uPVC double glazed window to the rear aspect. Radiator.

#### Laundry Room

2' 8" x 6' 0" (0.82m x 1.83m)

Store room currently utilised as a laundry room with power point and obscured uPVC window to side aspect with built in extractor fan.

# Store Cupboard

2' 7" x 5' 11" (0.80m x 1.81m) Storage room with integral shelving with double glazed window to side aspect.

# Parking

Paved driveway with parking for 2 to 3 vehicles providing access to the property and gardens.

While every attempt has been made to ensure accuracy, all measurements are approximate, not to scale. This floor plan is for illustrative purposes only.