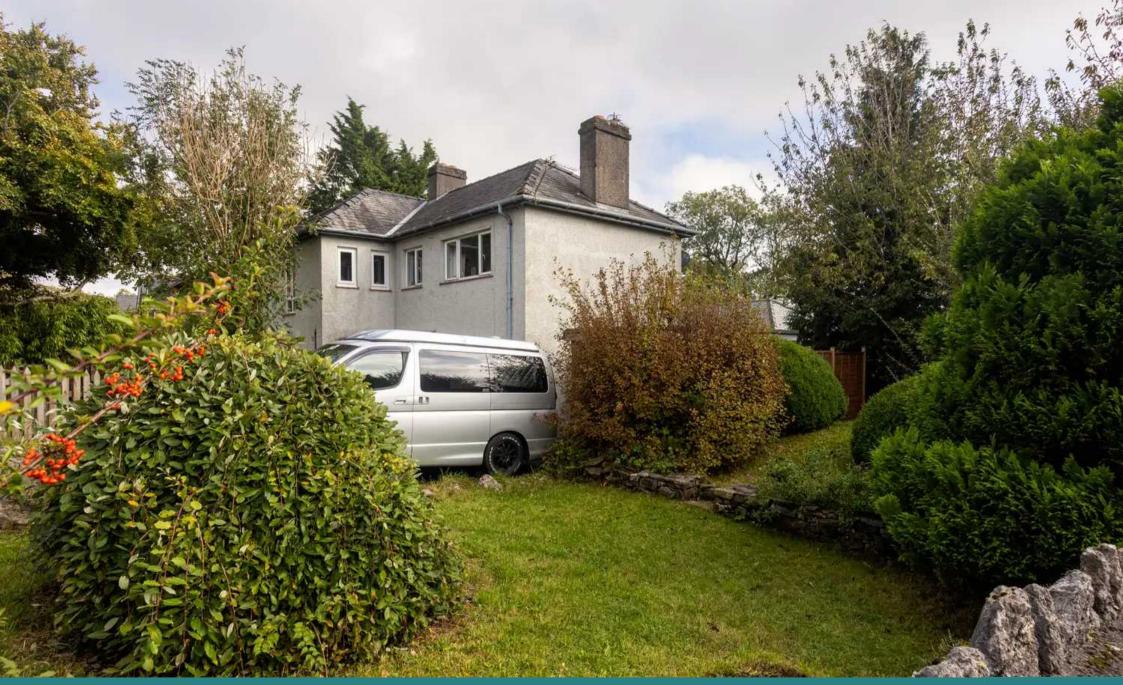

## Garden

Unusually large side garden that wraps around the driveway to the rear garden mostly laid to lawn with well established shrubs and bushes throughout.

### **Rear Garden**

Spacious rear garden accessed via the side gate or from the kitchen. Mostly laid to lawn with a gravelled seating area and paved patio with wood fencing surround.