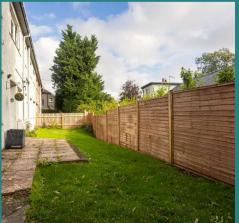

### **Rear Garden**

Spacious rear garden accessed via the side gate or from the kitchen. Mostly laid to lawn with a gravelled seating area and paved patio with wood fencing surround.