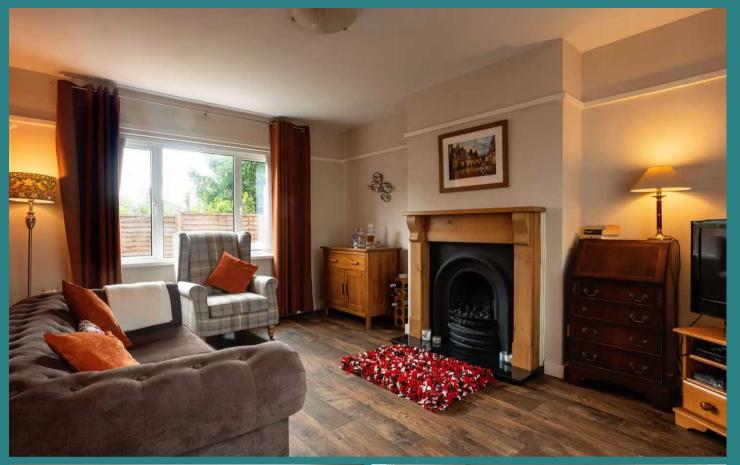

# Living Room

11' 4" x 14' 7" (3.45m x 4.45m) Light and airy dual aspect reception room with central feature fireplace with wood surround and stone hearth. uPVC windows to front and rear aspects, Radiator, TV & Telephone points