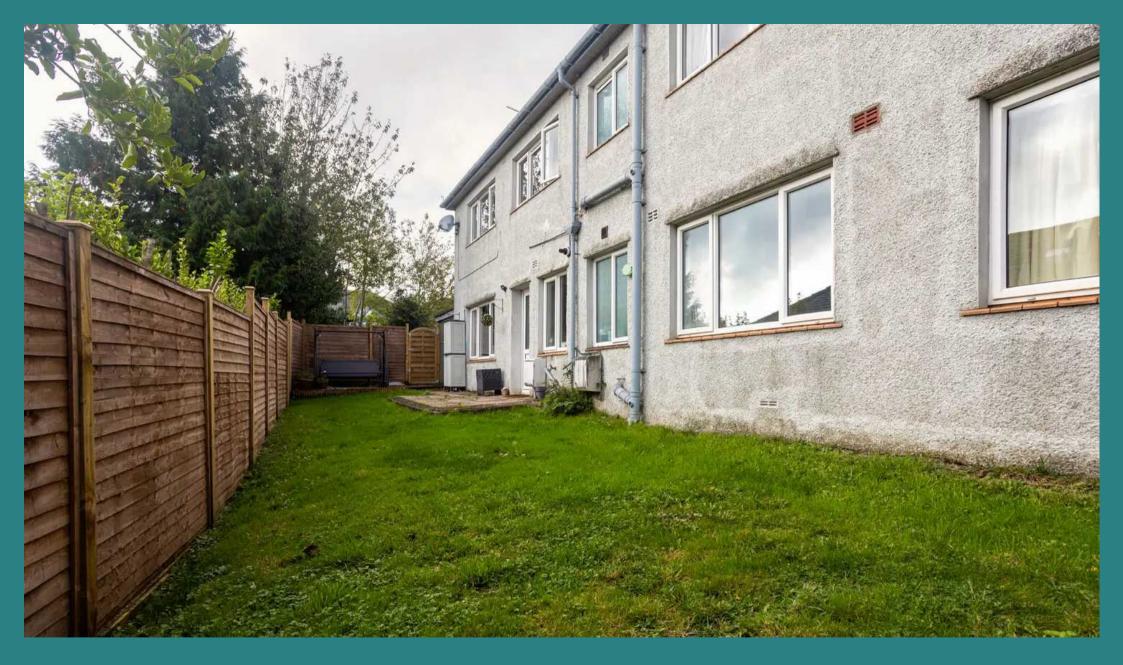

## Garden

Unusually large side garden that wraps around the driveway to the rear garden mostly laid to lawn with well established shrubs and bushes throughout.

### **Rear Garden**

Spacious rear garden accessed via the side gate or from the kitchen. Mostly laid to lawn with a gravelled seating area and paved patio with wood fencing surround.