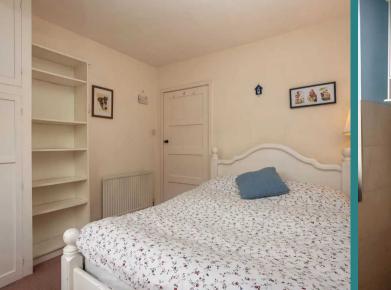

#### Bedroom One

9' 5" x 14' 8" (2.86m x 4.46m) Spacious dual aspect double bedroom with uPVC double glazed windows to the front and rear aspects. Radiator.

#### Bedroom Two

9' 6" x 10' 8" (2.90m x 3.24m) Double bedroom with built in cupboard, uPVC double glazed window to the rear aspect. Radiator.