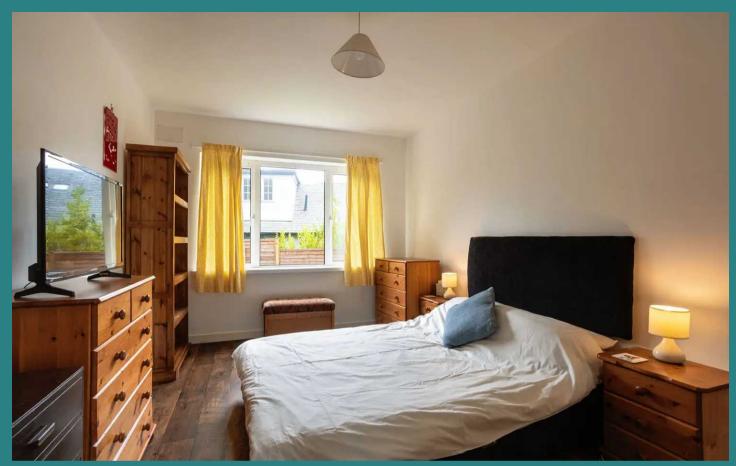

#### Bedroom One

9' 5" x 14' 8" (2.86m x 4.46m) Spacious dual aspect double bedroom with uPVC double glazed windows to the front and rear aspects. Radiator.

#### Bedroom Two

9' 6" x 10' 8" (2.90m x 3.24m) Double bedroom with built in cupboard, uPVC double glazed window to the rear aspect. Radiator.