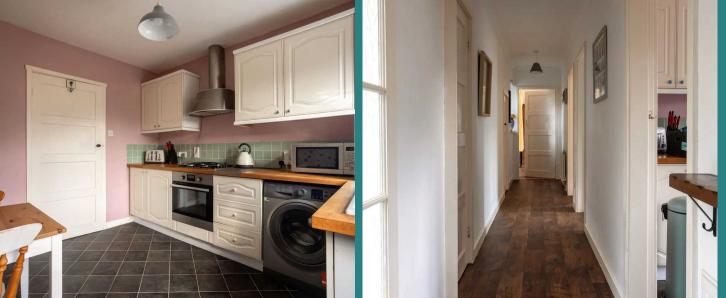

# Hallway

24' 6" x 3' 6" (7.47m x 1.07m) Hallway spanning the majority of the building providing access to all internal rooms. Two radiators, UPVC window to the front aspect.

#### 9' 3" x 10' 8" (2.81m x 3.24m)

The kitchen is fitted with a range of base and wall units with complimentary wood block effect worktop and tiled splashback. There is an inset single drainer bowl and a half sink unit in white with mixer tap, integrated gas hob with cooker hood above, electric oven, recess space and plumbing for a washing machine along with space for a freestanding fridge freezer. Radiator, uPVC double glazed window & Rear door to the rear aspect and garden. Within the room is a central heating radiator, power points and overhead lighting. There is a uPVC double glazed window and uPVC double glazed door both with fitted blinds and opening to the rear garden area.