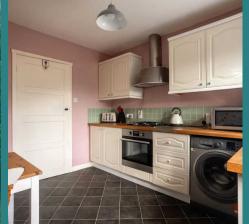

#### Kitchen

#### 9' 3" x 10' 8" (2.81m x 3.24m)

The kitchen is fitted with a range of base and wall units with complimentary wood block effect worktop and tiled splashback. There is an inset single drainer bowl and a half sink unit in white with mixer tap, integrated gas hob with cooker hood above, electric oven, recess space and plumbing for a washing machine along with space for a freestanding fridge freezer. Radiator, uPVC double glazed window & Rear door to the rear aspect and garden. Within the room is a central heating radiator, power points and overhead lighting. There is a uPVC double glazed window and uPVC double glazed door both with fitted blinds and opening to the rear garden area.