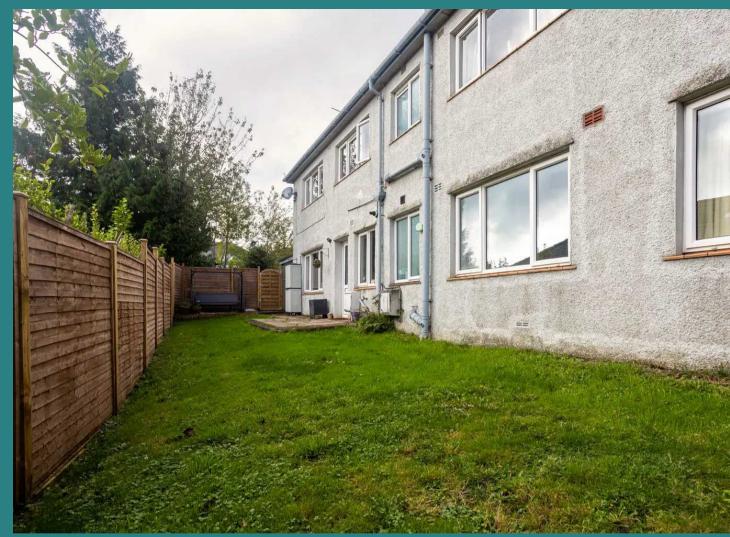

### **Rear Garden**

Spacious rear garden accessed via the side gate or from the kitchen. Mostly laid to lawn with a gravelled seating area and paved patio with wood fencing surround.