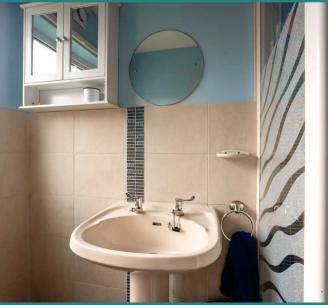

#### Bathroom

4' 10" x 10' 8" (1.48m x 3.24m)

Fitted with a three piece suite in cream, comprising WC, pedestal wash hand basin and shower cubicle with fixed Mira electric shower. Vinyl flooring, radiator and airing cupboard with integral shelving. uPVC double glazed obscured window to the rear aspect.