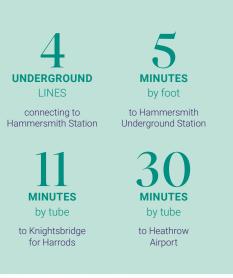

## Transport links

Hammersmith Underground Station is conveniently located just five minutes' walk from Fulham Reach, offering four London underground lines to connect you to every corner of the city.

| θ        | TUBE                 | X   | AIR                  |
|----------|----------------------|-----|----------------------|
| <u> </u> | By London            | 11  | By London            |
|          | underground,         |     | underground,         |
|          | national rail or car |     | national rail or car |
|          |                      |     |                      |
| F        | EARL'S COURT         | - 6 | LONDON               |
|          | 5 mins               |     | HEATHROW             |
|          |                      |     | 30 mins              |
| F        | SOUTH KENSINGTON     |     |                      |
|          | 8 mins               | - 6 | LONDON               |
|          |                      |     | GATWICK              |
| Ŀ.       | KNIGHTSBRIDGE        |     | 45 mins              |
|          | 11 mins              |     |                      |
|          |                      | - 6 | LONDON CITY          |
| L        | PADDINGTON 🗲         |     | AIRPORT              |
|          | 13 mins              |     | 50 mins              |
|          | 10 11110             | -   |                      |
| L        | VICTORIA +           |     |                      |
| Г        | GREEN PARK 🗲         |     |                      |
|          | 14 mins              |     |                      |
|          | 1411110              |     |                      |
| L        | COVENT GARDEN        |     |                      |
| Г        | 19 mins              |     |                      |
|          | 19 111113            |     |                      |
| L        | KING'S CROSS         |     |                      |
| Г        | INTERNATIONAL 嵀      |     |                      |
|          | 24 mins              |     |                      |
|          | 24111115             |     |                      |
| L        | LONDON BRIDGE        |     |                      |
| Г        | 29 mins              |     |                      |
|          | 29111115             |     |                      |