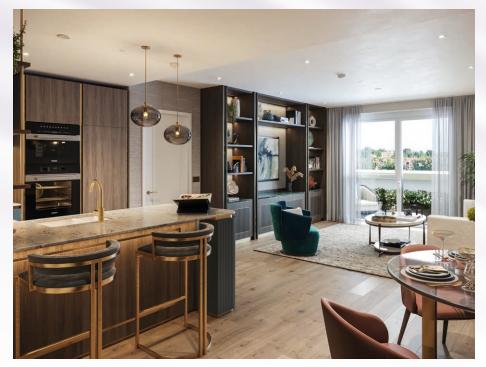

## The development

- Located on the fashionable North bank of the River Thames, providing views towards Harrods Furniture Depository and Hammersmith Bridge
- High specification interiors, including custom designed fitted kitchens, opulent bathrooms and enviable living spaces, offering stunning views over the boulevard, park and towards the River Thames
- The Tamesis Club is the private residents' club featuring a swimming pool, sauna, steam room, treatment room, snooker room, screening room, virtual golf and Wi-Fi enabled residents' lounge
- Landscaped courtyards and river promenade
- Balconies or terraces to all apartments
- 24 hour concierge monitored by CCTV
- Car parking\*\*
- Onsite shops, bars and restaurants include Tesco Express, The Blue Boat Bar and Restaurant, Caddi Club, Bread Lab and Charlotte's Cloud Cafe