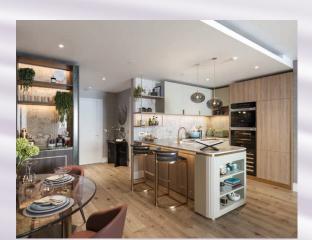

## The development

- Located on the fashionable North bank of the River Thames, providing views towards Harrods Furniture Depository and Hammersmith Bridge
- High specification interiors, including custom designed fitted kitchens, opulent bathrooms and enviable living spaces, offering stunning views over the boulevard, park and towards the River Thames
- The Tamesis Club is the private residents' club featuring a swimming pool, sauna, steam room, treatment room, snooker room, screening room, virtual golf and Wi-Fi enabled residents' lounge
- Landscaped courtyards and river promenade
- Balconies or terraces to all apartments
- 24 hour concierge monitored by CCTV
- Car parking\*\*
- Onsite shops, bars and restaurants include Tesco Express, The Blue Boat Bar and Restaurant, Caddi Club, Bread Lab and Charlotte's Cloud Cafe