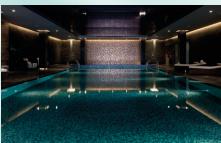

## The development

- Located on the fashionable North bank of the River Thames, providing views towards Harrods Furniture Depository and Hammersmith Bridge
- High specification interiors, including custom designed fitted kitchens, opulent bathrooms and enviable living spaces, offering stunning views over the boulevard, park and towards the River Thames
- The Tamesis Club is the private residents' club featuring a swimming pool, sauna, steam room, treatment room, snooker room, screening room, virtual golf and Wi-Fi enabled residents' lounge
- Landscaped courtyards and river promenade
- Balconies or terraces to all apartments
- 24 hour concierge monitored by CCTV
- Car parking\*\*
- Onsite shops, bars and restaurants include Tesco Express, The Blue Boat Bar and Restaurant, Caddi Club, Bread Lab and Charlotte's Cloud Cafe