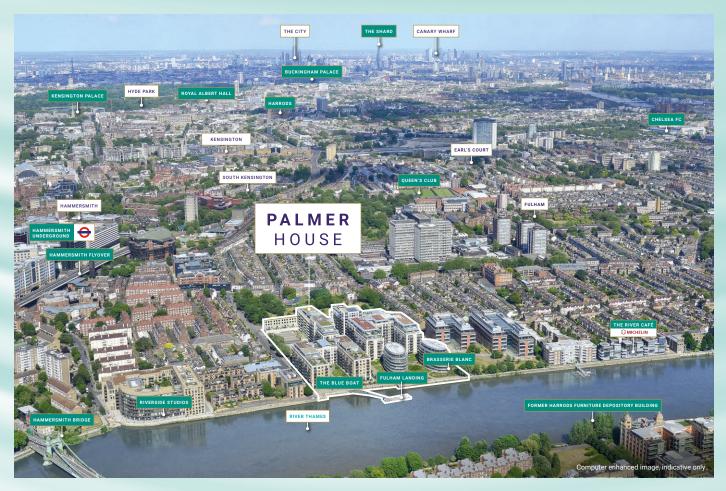

## Central London in minutes

Located in the London Borough of Hammersmith and Fulham, Fulham Reach is just 3 miles west of Central London. Many of London's exciting destinations are just moments away giving residents easy access to all that London has to offer as well as a serene waterside home to come back to.

## Transport links

Hammersmith Underground Station is conveniently located just five minutes' walk from Fulham Reach, offering four London underground lines to connect you to every corner of the city.

| θ        | TUBE                 | X   | AIR                  |
|----------|----------------------|-----|----------------------|
| <u> </u> | By London            | 11  | By London            |
|          | underground,         |     | underground,         |
|          | national rail or car |     | national rail or car |
|          |                      |     |                      |
| F        | EARL'S COURT         | - 6 | LONDON               |
|          | 5 mins               |     | HEATHROW             |
|          |                      |     | 30 mins              |
| F        | SOUTH KENSINGTON     |     |                      |
|          | 8 mins               | - 6 | LONDON               |
|          |                      |     | GATWICK              |
| Ŀ.       | KNIGHTSBRIDGE        |     | 45 mins              |
|          | 11 mins              |     |                      |
|          |                      | - 6 | LONDON CITY          |
| L        | PADDINGTON 🗲         |     | AIRPORT              |
|          | 13 mins              |     | 50 mins              |
|          | 10 11110             | -   |                      |
| L        | VICTORIA +           |     |                      |
| Г        | GREEN PARK 🗲         |     |                      |
|          | 14 mins              |     |                      |
|          | 1411110              |     |                      |
| L        | COVENT GARDEN        |     |                      |
| Г        | 19 mins              |     |                      |
|          | 19 111113            |     |                      |
| L        | KING'S CROSS         |     |                      |
| Г        | INTERNATIONAL 嵀      |     |                      |
|          | 24 mins              |     |                      |
|          | 24111115             |     |                      |
| L        | LONDON BRIDGE        |     |                      |
| Г        | 29 mins              |     |                      |
|          | 29111115             |     |                      |