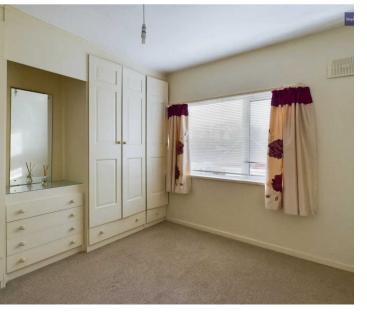

#### Bedroom 1

12' 9" x 8' 5" (3.89m x 2.56m)

UPVC double glazed window to the front elevation, radiator and fitted wardrobes and drawers.

#### Bedroom 2

9' 11" x 10' 2" (3.02m x 3.11m)

UPVC double glazed window to the rear elevation, radiator and fitted wardrobes.

#### Bedroom 3

8' 8" x 9' 0" (2.63m x 2.75m)

UPVC double glazed window to the front elevation, radiator and fitted wardrobes and storage cupboards.