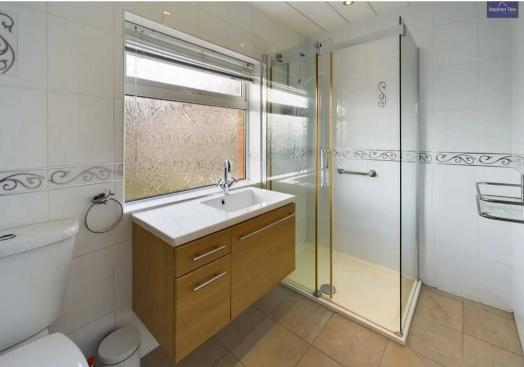

#### Bathroom

5' 4" x 8' 10" (1.63m x 2.68m)

Three piece suite bathroom comprising of low flush WC, wash basin with built in storage cabinet underneath and enclosed shower cubicle. Floor to ceiling tiles, radiator and uPVC double glazed opaque window to the rear elevation.