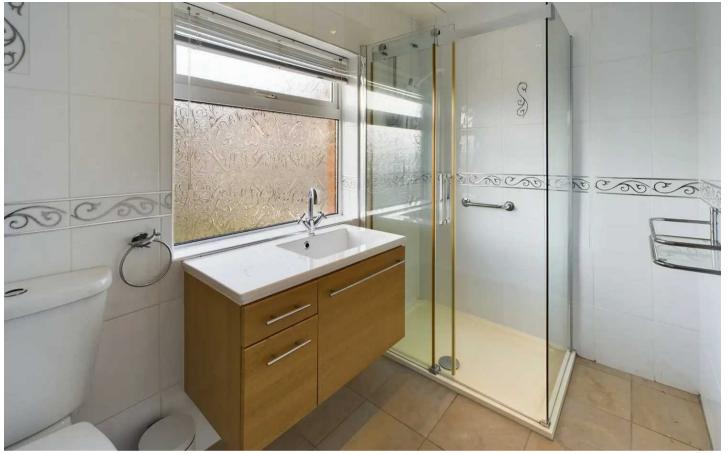

#### Bathroom

5' 4" x 8' 10" (1.63m x 2.68m)

Three piece suite bathroom comprising of low flush WC, wash basin with built in storage cabinet underneath and enclosed shower cubicle. Floor to ceiling tiles, radiator and uPVC double glazed opaque window to the rear elevation.