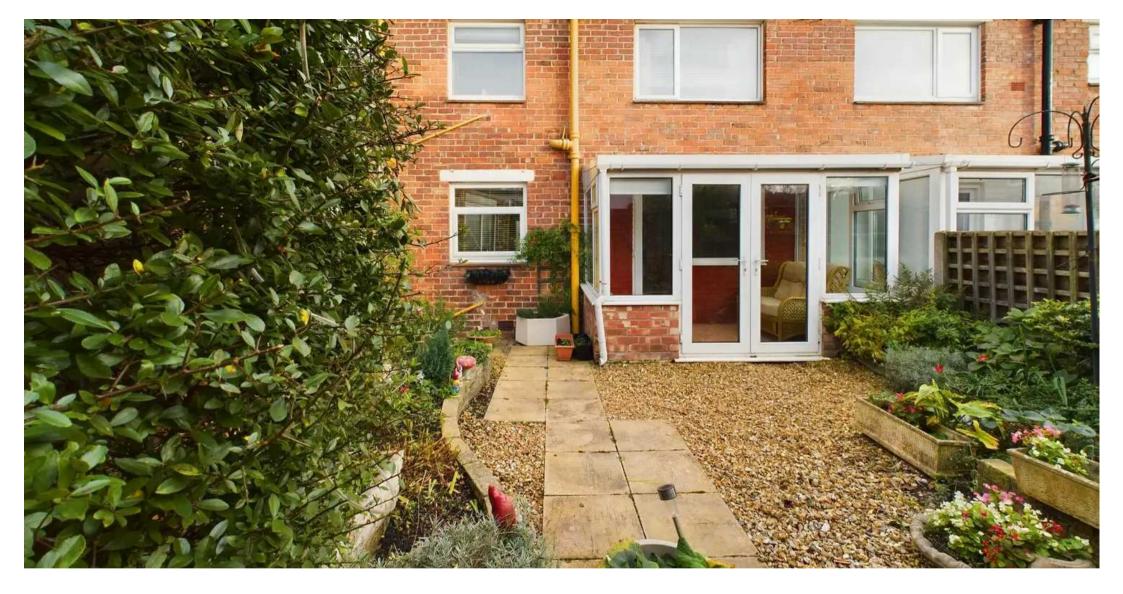

# Sun Lounge

9' 7" x 5' 6" (2.92m x 1.67m)

Part brick and uPVC double glazed windows and double patio doors leading onto the garden.

# REAR GARDEN

Low maintenance gravelled garden to the rear. Access to the garage. West facing.