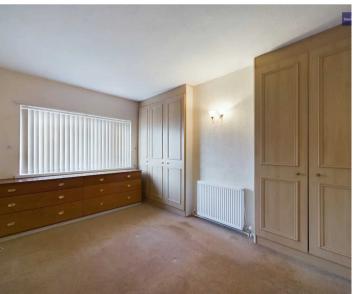

#### Bedroom 1

12' 9" x 8' 5" (3.89m x 2.56m)

UPVC double glazed window to the front elevation, radiator and fitted wardrobes and drawers.

#### Bedroom 2

9' 11" x 10' 2" (3.02m x 3.11m)

UPVC double glazed window to the rear elevation, radiator and fitted wardrobes.

#### Bedroom 3

8' 8" x 9' 0" (2.63m x 2.75m)

UPVC double glazed window to the front elevation, radiator and fitted wardrobes and storage cupboards.