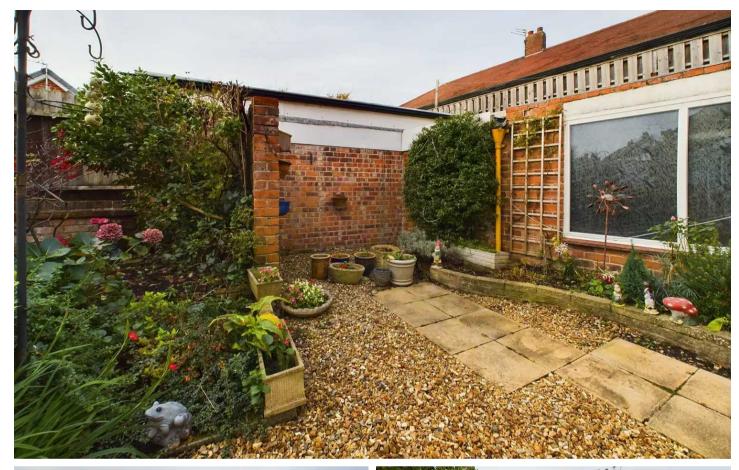

The outside space of this property is equally impressive. The front garden is enclosed and east facing, ensuring privacy and a cheerful start to the day. Double gates provide easy access to the driveway and garage, ensuring convenience and security. The low maintenance gravelled garden to the rear offers a practical space for outdoor activities and social gatherings. With access to the garage, storing garden equipment and bicycles is a breeze. Furthermore, the west-facing orientation guarantees stunning sunsets and an extended period of sun exposure, allowing for the creation of an outdoor oasis.

# REAR GARDEN

Low maintenance gravelled garden to the rear. Access to the garage. West facing.