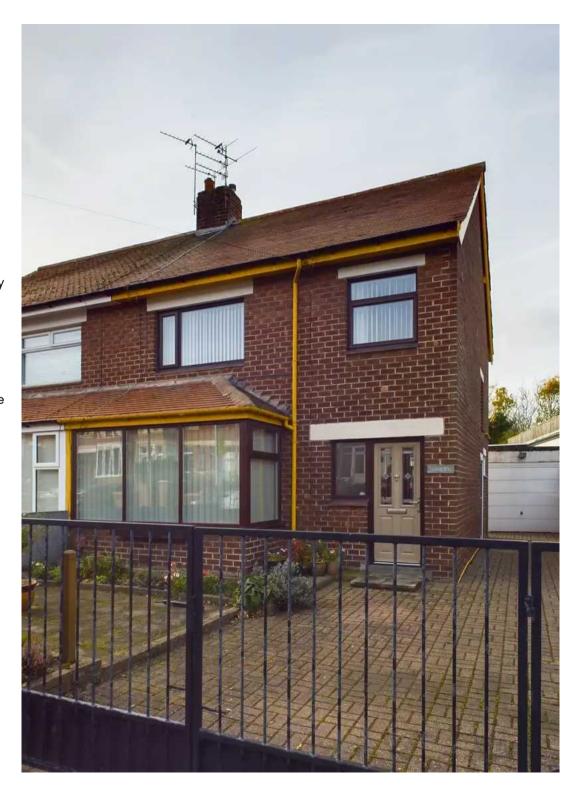

# 90 Layton Road

# Layton, Blackpool

This Semi Detached House is perfectly designed to cater for comfortable family living. The property comprises an Entrance Hall, Lounge, Dining Room, Sun Lounge and a fitted kitchen, providing ample space for relaxation and entertainment. Upstairs, there are 3 bedrooms and a bathroom, ensuring plenty of room for the whole family. The property benefits from gas central heating and uPVC double glazing, offering warmth and energy efficiency.

Externally, the property boasts a driveway and garage, providing off-road parking and storage options. The easy-to-maintain rear garden is west facing, perfect for enjoying the afternoon and evening sun. With convenience in mind, this property is conveniently placed for local shops and amenities, ensuring all daily needs are just a stone's throw away. To top it off, this property is being offered with no onward chain, allowing for a smooth and hassle-free purchase.

The outside space of this property is equally impressive. The front garden is enclosed and east facing, ensuring privacy and a cheerful start to the day. Double gates provide easy access to the driveway and garage, ensuring convenience and security. The low maintenance gravelled garden to the rear offers a practical space for outdoor activities and social gatherings. With access to the garage, storing garden equipment and bicycles is a breeze. Furthermore, the west-facing orientation guarantees stunning sunsets and an extended period of sun exposure, allowing for the creation of an outdoor oasis.