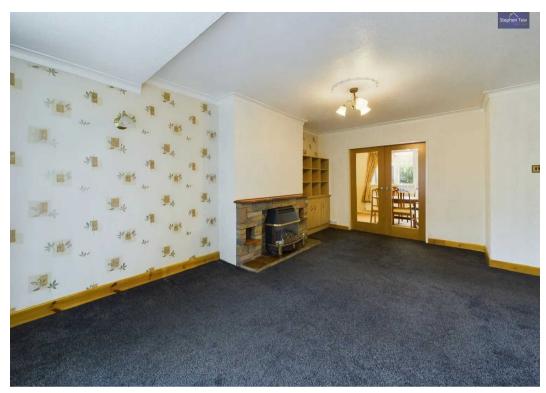

# Lounge

17' 8" x 12' 7" (5.39m x 3.84m)

UPVC double glazed box window to the front elevation, radiator, gas fire with brick surround and built in display unit with shelves and cupboards. Double wooden doors with glass panels opening up to the dining room.

# **Dining Room**

8' 10" x 10' 4" (2.68m x 3.14m)

Leading off from the Lounge. UPVC double glazed window to the rear and door leading onto the Sun Lounge, radiator.