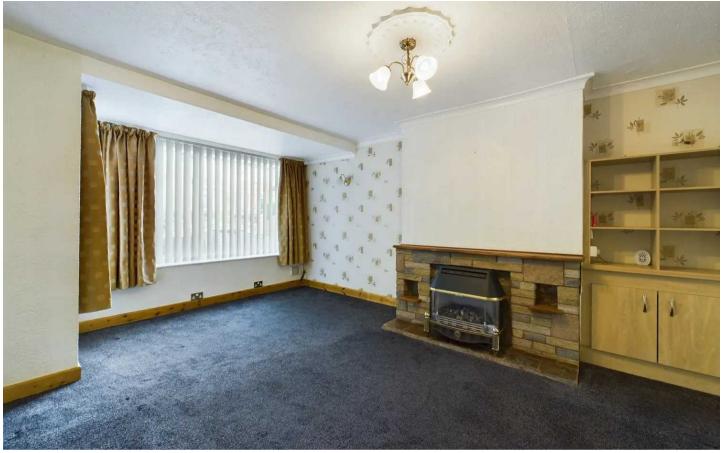

# Lounge

17' 8" x 12' 7" (5.39m x 3.84m)

UPVC double glazed box window to the front elevation, radiator, gas fire with brick surround and built in display unit with shelves and cupboards. Double wooden doors with glass panels opening up to the dining room.