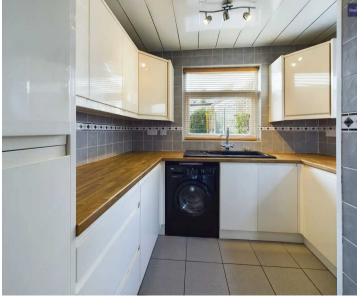

#### Kitchen

8' 4" x 8' 9" (2.53m x 2.67m)

UPVC double glazed window to the rear elevation, radiator. A matching range of base and eye level units with fitted worktops, stylish black sink with draining board and mixer tap, integrated fridge and freezer and additional pantry/utility space. UPVC double glazed door leading onto side access.