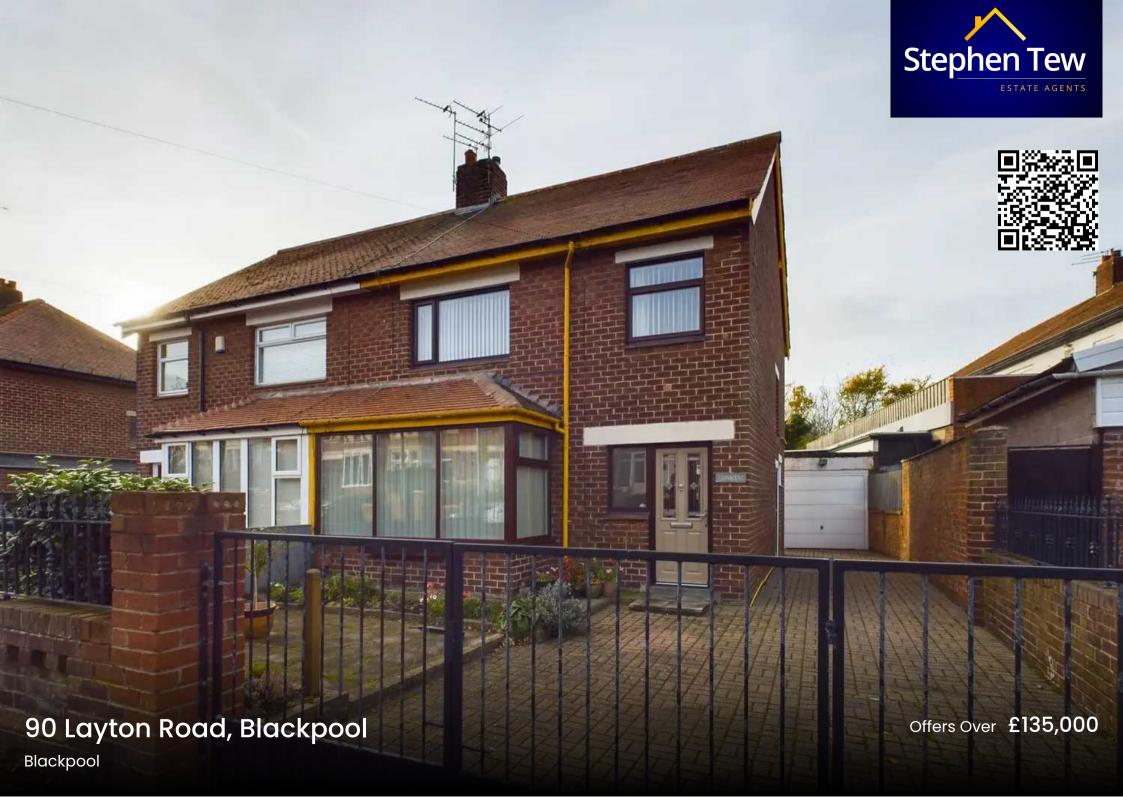

# 90 Layton Road

# Layton, Blackpool

This Semi Detached House is perfectly designed to cater for comfortable family living. The property comprises an Entrance Hall, Lounge, Dining Room, Sun Lounge and a fitted kitchen, providing ample space for relaxation and entertainment. Upstairs, there are 3 bedrooms and a bathroom, ensuring plenty of room for the whole family. The property benefits from gas central heating and uPVC double glazing, offering warmth and energy efficiency.

Externally, the property boasts a driveway and garage, providing off-road parking and storage options. The easy-to-maintain rear garden is west facing, perfect for enjoying the afternoon and evening sun. With convenience in mind, this property is conveniently placed for local shops and amenities, ensuring all daily needs are just a stone's throw away. To top it off, this property is being offered with no onward chain, allowing for a smooth and hassle-free purchase.

The outside space of this property is equally impressive. The front garden is enclosed and east facing, ensuring privacy and a cheerful start to the day. Double gates provide easy access to the driveway and garage, ensuring convenience and security. The low maintenance gravelled garden to the rear offers a practical space for outdoor activities and social gatherings. With access to the garage, storing garden equipment and bicycles is a breeze. Furthermore, the west-facing orientation guarantees stunning sunsets and an extended period of sun exposure, allowing for the creation of an outdoor oasis.