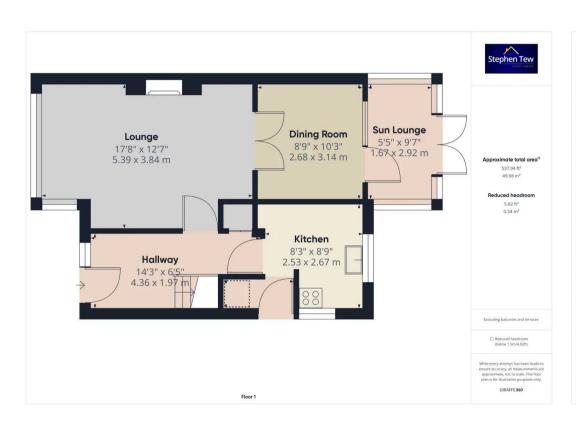

# Lounge

17' 8" x 12' 7" (5.39m x 3.84m)

UPVC double glazed box window to the front elevation, radiator, gas fire with brick surround and built in display unit with shelves and cupboards. Double wooden doors with glass panels opening up to the dining room.

# **Dining Room**

8' 10" x 10' 4" (2.68m x 3.14m)

Leading off from the Lounge. UPVC double glazed window to the rear and door leading onto the Sun Lounge, radiator.

# Sun Lounge

9' 7" x 5' 6" (2.92m x 1.67m)

Part brick and uPVC double glazed windows and double patio doors leading onto the garden.

#### Kitchen

8' 4" x 8' 9" (2.53m x 2.67m)

UPVC double glazed window to the rear elevation, radiator. A matching range of base and eye level units with fitted worktops, stylish black sink with draining board and mixer tap, integrated fridge and freezer and additional pantry/utility space. UPVC double glazed door leading onto side access.

### Hallway

Radiator, laminate flooring and storage cupboard.