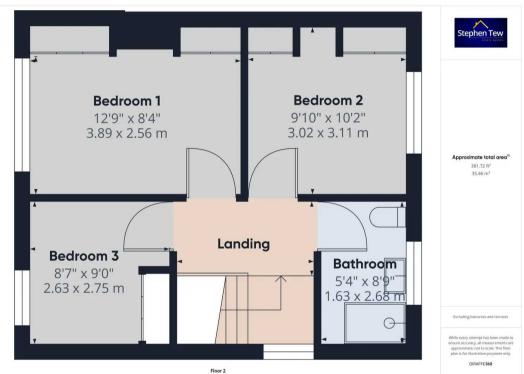

# Landing

Fitted drawers for storage.

#### Bedroom 1

12' 9" x 8' 5" (3.89m x 2.56m)

UPVC double glazed window to the front elevation, radiator and fitted wardrobes and drawers.

#### Bedroom 2

9' 11" x 10' 2" (3.02m x 3.11m)

UPVC double glazed window to the rear elevation, radiator and fitted wardrobes.

#### Bedroom 3

8' 8" x 9' 0" (2.63m x 2.75m)

UPVC double glazed window to the front elevation, radiator and fitted wardrobes and storage cupboards.

#### Bathroom

5' 4" x 8' 10" (1.63m x 2.68m)

Three piece suite bathroom comprising of low flush WC, wash basin with built in storage cabinet underneath and enclosed shower cubicle. Floor to ceiling tiles, radiator and uPVC double glazed opaque window to the rear elevation.