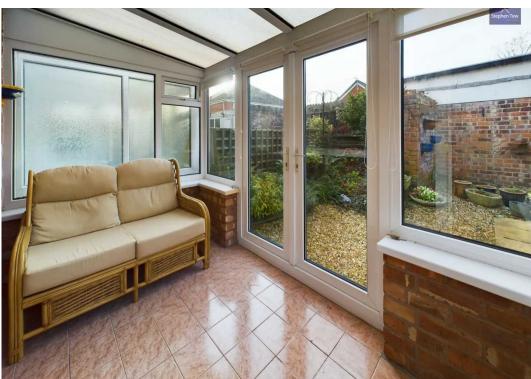

# Sun Lounge

9' 7" x 5' 6" (2.92m x 1.67m)

Part brick and uPVC double glazed windows and double patio doors leading onto the garden.