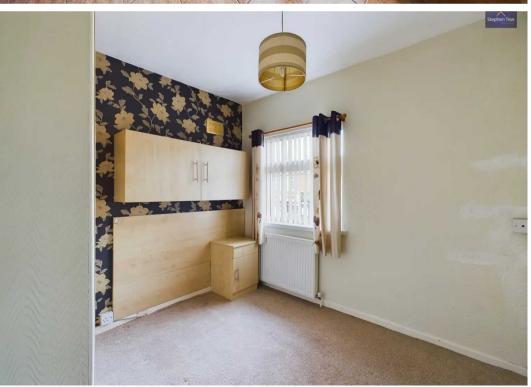

#### Bedroom 1

12' 9" x 8' 5" (3.89m x 2.56m)

UPVC double glazed window to the front elevation, radiator and fitted wardrobes and drawers.

#### Bedroom 2

9' 11" x 10' 2" (3.02m x 3.11m)

UPVC double glazed window to the rear elevation, radiator and fitted wardrobes.

#### Bedroom 3

8' 8" x 9' 0" (2.63m x 2.75m)

UPVC double glazed window to the front elevation, radiator and fitted wardrobes and storage cupboards.