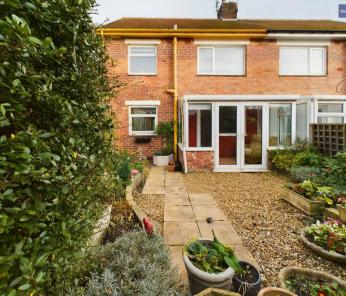

The outside space of this property is equally impressive. The front garden is enclosed and east facing, ensuring privacy and a cheerful start to the day. Double gates provide easy access to the driveway and garage, ensuring convenience and security. The low maintenance gravelled garden to the rear offers a practical space for outdoor activities and social gatherings. With access to the garage, storing garden equipment and bicycles is a breeze. Furthermore, the west-facing orientation guarantees stunning sunsets and an extended period of sun exposure, allowing for the creation of an outdoor oasis.

# REAR GARDEN

Low maintenance gravelled garden to the rear. Access to the garage. West facing.