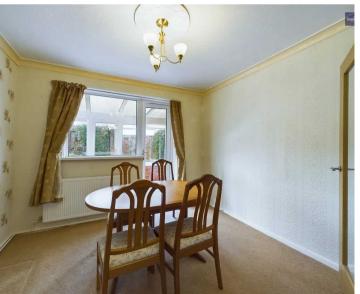

# **Dining Room**

8' 10" x 10' 4" (2.68m x 3.14m)

Leading off from the Lounge. UPVC double glazed window to the rear and door leading onto the Sun Lounge, radiator.