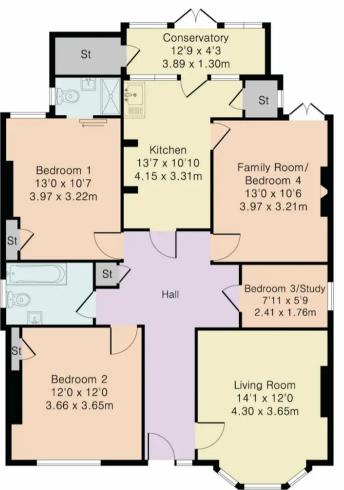

## Croydon, Croydon

A detached three bedroom bungalow, with two reception rooms and two bath/shower rooms, situated on a level plot right beside East Croydon Medical Centre, with private off street parking for two to three cars, located within five minutes walk of East Croydon station. This property now offers potential to update and modernise, a similar size property with tiny garden sold around the corner in Blake road for £700,000 in 2019. Spacious entrance hall, principal bedroom with en-suite, two/three further bedrooms (the smallest bedroom would make an ideal study), family bathroom, living room with bay window overlooking front garden, family room with double doors to rear garden, kitchen with larder cupboard and door to conservatory and further store cupboard. Front garden with off street parking for two to three cars, gated access to rear garden. Level fully fenced rear garden now requiring some tender loving care.

Approximate Gross Internal Area 1097 sq ft - 102 sq m