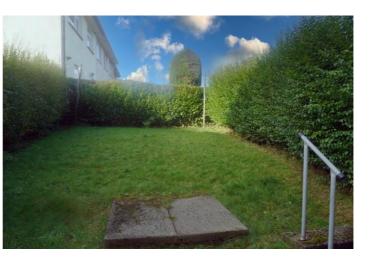

### **East Kilbride's Local Estate Agent**

The front garden is laid to lawn with slabbed pathway. The enclosed rear garden is mainly laid to lawn with mature shrubs and plants and is surrounded by mature hedging.