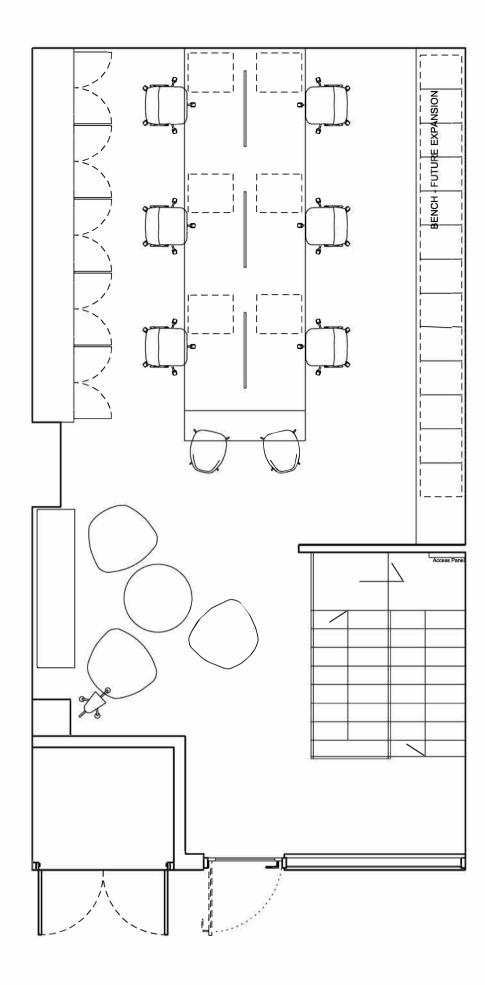

# A Ground & LG Floor Open Plan Studio For Sale/To Let in Hoxton, Hackney.

**1,382 sq ft** (128.39 sq m)

- Fully Fitted with 16 desk positions
- High Spec Furniture & Fittings
- Canal Views
- Ground & Lower Floor Studio
- High Ceilings
- Standing Meeting & Bar Zone
- Outdoor Courtyard
- Parking Space Available

#### Description

The property is situated next to Regents Canal which offers beautiful and calming views of the water and the surrounding natural environment. It is part of a multi occupied building which benefits from a secure communal courtyard. The office benefits from natural light, outdoor space and an open plan layout with an internal meeting room areas, 16 desk positions, high spec furniture and fittings. Also, the studio is leased dedicated broadband connected which allows data-hungry businesses to have a reliable, high-quality internet connection with guarantees of upload and download speed, uptime and resilience.

#### Accommodation

The accommodation comprises the following areas:

| Name   | sq ft | Rent              | Price    | Rates<br>Payable     | Service<br>charge   | Total year |
|--------|-------|-------------------|----------|----------------------|---------------------|------------|
| Ground | 1,382 | £51,100<br>/annum | £895,000 | £15,718.50<br>/annum | £4,691.56<br>/annum | £71,510.06 |
| Total  | 1,382 |                   |          |                      |                     | £71,510.06 |

# LOWER GROUND