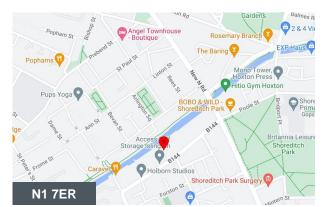

# To Let / For Sale

**Unit 3, Angel Wharf** 55 Eagle Wharf Road, Hoxton, N1 7ER

### Unit 3, Angel Wharf, 55 Eagle Wharf Road, Hoxton, N1 7ER

#### Location

Angel Wharf is located in the London Borough of Hackney, which is close to Central London. This central location can provide easy access to various parts of the city, including business districts, cultural attractions, and entertainment venues as its few minutes walk away from Old Street & Angel Underground Stations.