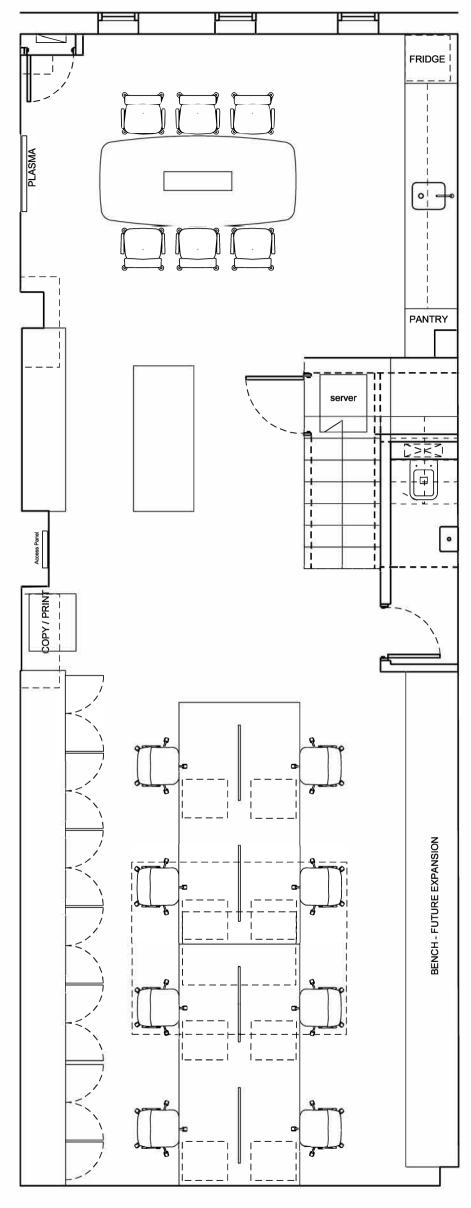

# A Ground & LG Floor Open Plan Studio For Sale/To Let in Hoxton, Hackney.

**1,382 sq ft** (128.39 sq m)

- Fully Fitted with 16 desk positions
- High Spec Furniture & Fittings
- Canal Views
- Ground & Lower Floor Studio
- High Ceilings
- Standing Meeting & Bar Zone
- Outdoor Courtyard
- Parking Space Available

#### Description

The property is situated next to Regents Canal which offers beautiful and calming views of the water and the surrounding natural environment. It is part of a multi occupied building which benefits from a secure communal courtyard. The office benefits from natural light, outdoor space and an open plan layout with an internal meeting room areas, 16 desk positions, high spec furniture and fittings. Also, the studio is leased dedicated broadband connected which allows data-hungry businesses to have a reliable, high-quality internet connection with guarantees of upload and download speed, uptime and resilience.

#### Accommodation

The accommodation comprises the following areas:

| Name   | sq ft | Rent              | Price    | Rates<br>Payable     | Service<br>charge   | Total year |
|--------|-------|-------------------|----------|----------------------|---------------------|------------|
| Ground | 1,382 | £51,100<br>/annum | £895,000 | £15,718.50<br>/annum | £4,691.56<br>/annum | £71,510.06 |
| Total  | 1,382 |                   |          |                      |                     | £71,510.06 |

## GROUND

| Notes |                                            | Drawing Title<br>PLAN _ GENERAL<br>ARRANGEMENT |                 |                        |                     |     |   |  |
|-------|--------------------------------------------|------------------------------------------------|-----------------|------------------------|---------------------|-----|---|--|
|       | Project<br>UNIT 9, ANGEL<br>WHARF 55 Eagle | Cost Consultant                                | Project Manager | Scale<br>1:50 @ A3     | Date 12.03.15       |     |   |  |
|       | Wharf Road London<br>N1 7ER                | Services Consultant                            | Issue Status    | Project Number<br>1114 | Drawing No.<br>P_GA | REV | " |  |