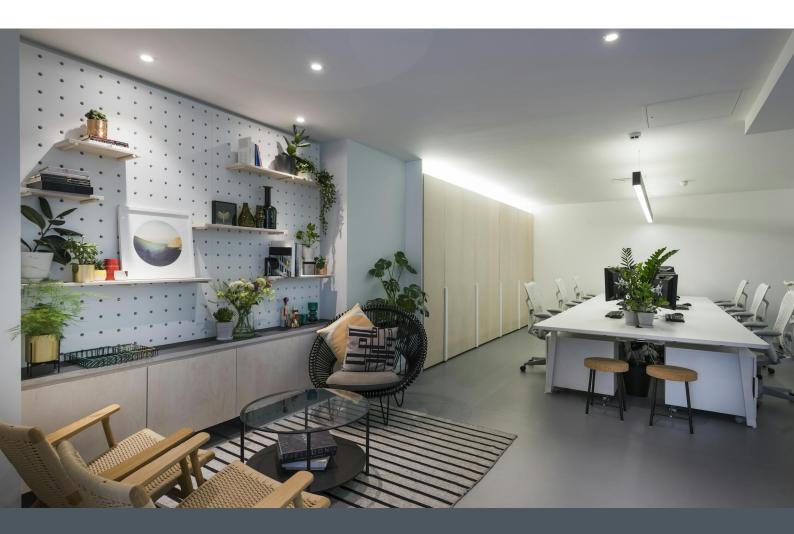

# A Ground & LG Floor Open Plan Studio For Sale/To Let in Hoxton, Hackney.

**1,382 sq ft** (128.39 sq m)

- Fully Fitted with 16 desk positions
- High Spec Furniture & Fittings
- Canal Views
- Ground & Lower Floor Studio
- High Ceilings
- Standing Meeting & Bar Zone
- Outdoor Courtyard
- Parking Space Available

#### Description

The property is situated next to Regents Canal which offers beautiful and calming views of the water and the surrounding natural environment. It is part of a multi occupied building which benefits from a secure communal courtyard. The office benefits from natural light, outdoor space and an open plan layout with an internal meeting room areas, 16 desk positions, high spec furniture and fittings. Also, the studio is leased dedicated broadband connected which allows data-hungry businesses to have a reliable, high-quality internet connection with guarantees of upload and download speed, uptime and resilience.