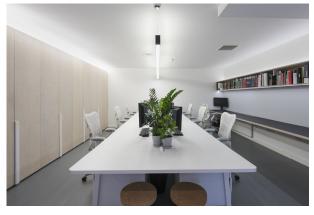

# A Ground & LG Floor Open Plan Studio For Sale/To Let in Hoxton, Hackney.

**1,382 sq ft** (128.39 sq m)

- Fully Fitted with 16 desk positions
- High Spec Furniture & Fittings
- Canal Views
- Ground & Lower Floor Studio
- High Ceilings
- Standing Meeting & Bar Zone
- Outdoor Courtyard
- Parking Space Available

#### Description

The property is situated next to Regents Canal which offers beautiful and calming views of the water and the surrounding natural environment. It is part of a multi occupied building which benefits from a secure communal courtyard. The office benefits from natural light, outdoor space and an open plan layout with an internal meeting room areas, 16 desk positions, high spec furniture and fittings. Also, the studio is leased dedicated broadband connected which allows data-hungry businesses to have a reliable, high-quality internet connection with guarantees of upload and download speed, uptime and resilience.